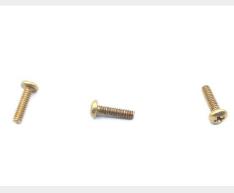

## **Description**

length: 7/16", thread: 4-40, pan head, cadmium plated carbon steel, coarse thread, MS35206 series screw

\* Manufacturer certifications are shipped with your order <u>FREE</u> of charge

# P/N MS35206-216 Specifications

| Thread Class:                                        | 2a                                                       |
|------------------------------------------------------|----------------------------------------------------------|
| Thread Direction:                                    | Right-hand                                               |
| Thread Length:                                       | 0.388 Inches Minimum And 0.438 Inches Maximum            |
| Fastener Length:                                     | 0.438 Inches Nominal                                     |
| Head Style:                                          | Pan                                                      |
| Head Diameter:                                       | 0.205 Inches Minimum And 0.219 Inches Maximum            |
| Head Height:                                         | 0.070 Inches Minimum And 0.080 Inches Maximum            |
| Internal Drive Style:                                | Cross Recess Type 1                                      |
| Nominal Thread Diameter:                             | 0.112 Inches                                             |
| Thread Quantity Per Inch:                            | 40                                                       |
| Minimum Tensile Strength:                            | 55000 Pounds Per Square Inch                             |
| Screw Material:                                      | Steel Comp 1010 Or Steel Comp 1011 Or Steel Comp 1013    |
| Screw Material Document And Classification:          | 66 Fed Std All Material Responses                        |
| Screw Surface Treatment:                             | Cadmium And Chromate                                     |
| Screw Surface Treatment Document And Classification: | Qq-p-416,type 2,class 3 Fed Spec All Treatment Responses |
| Thread Series Designator:                            | Unc                                                      |