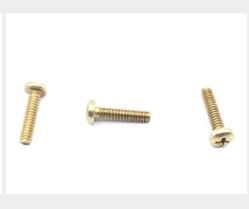

### **Description**

length: 1/2", thread: 4-40, pan head, cadmium plated carbon steel, coarse thread, MS35206 series screw

\* Manufacturer certifications are shipped with your order <u>FREE</u> of charge

# P/N MS35206-217 Specifications

| Thread Class:                                        | 2a                                                       |
|------------------------------------------------------|----------------------------------------------------------|
| Thread Direction:                                    | Right-hand                                               |
| Thread Length:                                       | 0.450 Inches Minimum And 0.500 Inches Maximum            |
| Fastener Length:                                     | 0.500 Inches Nominal                                     |
| Head Style:                                          | Pan                                                      |
| Head Diameter:                                       | 0.205 Inches Minimum And 0.219 Inches Maximum            |
| Head Height:                                         | 0.070 Inches Minimum And 0.080 Inches Maximum            |
| Internal Drive Style:                                | Cross Recess Type 1                                      |
| Nominal Thread Diameter:                             | 0.112 Inches                                             |
| Thread Quantity Per Inch:                            | 40                                                       |
| Minimum Tensile Strength:                            | 55000 Pounds Per Square Inch                             |
| Screw Material:                                      | Steel Comp 1010 Or Steel Comp 1011 Or Steel Comp 1013    |
| Screw Material Document And Classification:          | 66 Fed Std All Material Responses                        |
| Screw Surface Treatment:                             | Cadmium And Chromate                                     |
| Screw Surface Treatment Document And Classification: | Qq-p-416,type 2,class 3 Fed Spec All Treatment Responses |
| Thread Series Designator:                            | Unc                                                      |