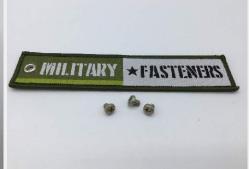

## **Description**

length: 3/16", thread: 6-32, pan head, cadmium plated carbon steel, coarse thread, MS35206 series screw

\* Manufacturer certifications are shipped with your order FREE of charge