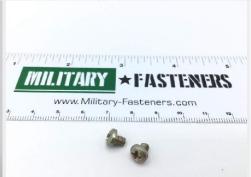

## **Description**

length: 3/16", thread: 6-32, pan head, cadmium plated carbon steel, coarse thread, MS35206 series screw

\* Manufacturer certifications are shipped with your order FREE of charge

# P/N MS35206-225 Specifications

| Thread Class:                                        | 2a                                                    |
|------------------------------------------------------|-------------------------------------------------------|
| Thread Direction:                                    | Right-hand                                            |
| Thread Length:                                       | 0.126 Inches Minimum And 0.188 Inches Maximum         |
| Fastener Length:                                     | 0.156 Inches Minimum And 0.188 Inches Maximum         |
| Head Style:                                          | Pan                                                   |
| Head Diameter:                                       | 0.256 Inches Minimum And 0.270 Inches Maximum         |
| Head Height:                                         | 0.087 Inches Minimum And 0.097 Inches Maximum         |
| Internal Drive Style:                                | Cross Recess Type 1                                   |
| Nominal Thread Diameter:                             | 0.138 Inches                                          |
| Thread Quantity Per Inch:                            | 32                                                    |
| Minimum Tensile Strength:                            | 55000 Pounds Per Square Inch                          |
| Screw Material:                                      | Steel Comp 1010 Or Steel Comp 1011 Or Steel Comp 1013 |
| Screw Material Document And Classification:          | 66 Fed Std All Material Responses                     |
| Screw Surface Treatment:                             | Cadmium And Chromate                                  |
| Screw Surface Treatment Document And Classification: | Qq-p-416 Ty 2 Cl 3 Fed Spec Single Treatment Response |
| Thread Series Designator:                            | Unc                                                   |