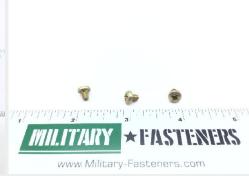

## **Description**

length: 3/16", thread: 6-32, pan head, cadmium plated carbon steel, coarse thread, MS35206 series screw

\* Manufacturer certifications are shipped with your order FREE of charge

# P/N MS35206-225 Specifications

| Thread Class:                                        | 2a                                                    |
|------------------------------------------------------|-------------------------------------------------------|
| Thread Direction:                                    | Right-hand                                            |
| Thread Length:                                       | 0.126 Inches Minimum And 0.188 Inches Maximum         |
| Fastener Length:                                     | 0.156 Inches Minimum And 0.188 Inches Maximum         |
| Head Style:                                          | Pan                                                   |
| Head Diameter:                                       | 0.256 Inches Minimum And 0.270 Inches Maximum         |
| Head Height:                                         | 0.087 Inches Minimum And 0.097 Inches Maximum         |
| Internal Drive Style:                                | Cross Recess Type 1                                   |
| Nominal Thread Diameter:                             | 0.138 Inches                                          |
| Thread Quantity Per Inch:                            | 32                                                    |
| Minimum Tensile Strength:                            | 55000 Pounds Per Square Inch                          |
| Screw Material:                                      | Steel Comp 1010 Or Steel Comp 1011 Or Steel Comp 1013 |
| Screw Material Document And Classification:          | 66 Fed Std All Material Responses                     |
| Screw Surface Treatment:                             | Cadmium And Chromate                                  |
| Screw Surface Treatment Document And Classification: | Qq-p-416 Ty 2 Cl 3 Fed Spec Single Treatment Response |
| Thread Series Designator:                            | Unc                                                   |