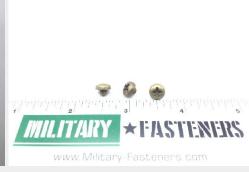

### **Description**

Fastener Length: 1/8", Thread: 8-32, Thread Length: 1/8", philips, pan head, MS35206 series screw

\* Manufacturer certifications are shipped with your order <u>FREE</u> of charge

# P/N MS35206-239 Specifications

| Thread Class:                                        | 2a                                                    |
|------------------------------------------------------|-------------------------------------------------------|
| Thread Direction:                                    | Right-hand                                            |
| Thread Length:                                       | 0.063 Inches Minimum And 0.125 Inches Maximum         |
| Fastener Length:                                     | 0.094 Inches Minimum And 0.125 Inches Maximum         |
| Head Style:                                          | Pan                                                   |
| Head Diameter:                                       | 0.306 Inches Minimum And 0.322 Inches Maximum         |
| Head Height:                                         | 0.105 Inches Minimum And 0.115 Inches Maximum         |
| Internal Drive Style:                                | Cross Recess Type 1                                   |
| Nominal Thread Diameter:                             | 0.164 Inches                                          |
| Thread Quantity Per Inch:                            | 32                                                    |
| Minimum Tensile Strength:                            | 55000 Pounds Per Square Inch                          |
| Screw Material:                                      | Steel Comp 1010 Or Steel Comp 1011 Or Steel Comp 1013 |
| Screw Material Document And Classification:          | 66 Fed Std All Material Responses                     |
| Screw Surface Treatment:                             | Cadmium And Chromate                                  |
| Screw Surface Treatment Document And Classification: | Qq-p-416,ty 2,cl 3 Fed Spec Single Treatment Response |
| Thread Series Designator:                            | Unc                                                   |