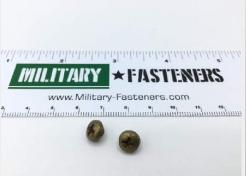

### **Description**

Fastener Length: 1/8", Thread: 8-32, Thread Length: 1/8", philips, pan head, MS35206 series screw

\* Manufacturer certifications are shipped with your order <u>FREE</u> of charge

# P/N MS35206-239 Specifications

| Thread Class:                                        | 2a                                                    |
|------------------------------------------------------|-------------------------------------------------------|
| Thread Direction:                                    | Right-hand                                            |
| Thread Length:                                       | 0.063 Inches Minimum And 0.125 Inches Maximum         |
| Fastener Length:                                     | 0.094 Inches Minimum And 0.125 Inches Maximum         |
| Head Style:                                          | Pan                                                   |
| Head Diameter:                                       | 0.306 Inches Minimum And 0.322 Inches Maximum         |
| Head Height:                                         | 0.105 Inches Minimum And 0.115 Inches Maximum         |
| Internal Drive Style:                                | Cross Recess Type 1                                   |
| Nominal Thread Diameter:                             | 0.164 Inches                                          |
| Thread Quantity Per Inch:                            | 32                                                    |
| Minimum Tensile Strength:                            | 55000 Pounds Per Square Inch                          |
| Screw Material:                                      | Steel Comp 1010 Or Steel Comp 1011 Or Steel Comp 1013 |
| Screw Material Document And Classification:          | 66 Fed Std All Material Responses                     |
| Screw Surface Treatment:                             | Cadmium And Chromate                                  |
| Screw Surface Treatment Document And Classification: | Qq-p-416,ty 2,cl 3 Fed Spec Single Treatment Response |
| Thread Series Designator:                            | Unc                                                   |