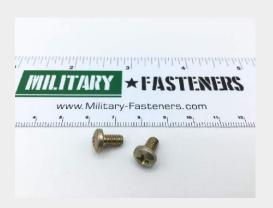

### **Description**

length: 5/16, thread: 8-32, pan head, cadmium plated carbon steel, coarse thread

\* Manufacturer certifications are shipped with your order FREE of charge

# P/N MS35206-242 Specifications

| Thread Class:                                        | 2a                                                       |
|------------------------------------------------------|----------------------------------------------------------|
| Thread Direction:                                    | Right-hand                                               |
| Thread Length:                                       | 0.250 Inches Minimum And 0.312 Inches Maximum            |
| Fastener Length:                                     | 0.281 Inches Minimum And 0.312 Inches Maximum            |
| Head Style:                                          | Pan                                                      |
| Head Diameter:                                       | 0.306 Inches Minimum And 0.322 Inches Maximum            |
| Head Height:                                         | 0.105 Inches Minimum And 0.115 Inches Maximum            |
| Internal Drive Style:                                | Cross Recess Type 1                                      |
| Nominal Thread Diameter:                             | 0.164 Inches                                             |
| Thread Quantity Per Inch:                            | 32                                                       |
| Minimum Tensile Strength:                            | 60000 Pounds Per Square Inch                             |
| Screw Material:                                      | Steel Comp 1010 Or Steel Comp 1011 Or Steel Comp 1013    |
| Screw Material Document And Classification:          | 66 Fed Std All Material Responses                        |
| Screw Surface Treatment:                             | Cadmium And Chromate                                     |
| Screw Surface Treatment Document And Classification: | Qq-p-416,type 2,class 3 Fed Spec All Treatment Responses |
| Thread Series Designator:                            | Unc                                                      |