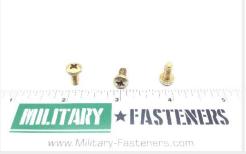

### **Description**

length: 3/8", thread: 8-32, pan head, cadmium plated carbon steel, coarse thread, MS35206 series screw

\* Manufacturer certifications are shipped with your order FREE of charge

# P/N MS35206-243 Specifications

| Thread Class:                                        | 2a                                                    |
|------------------------------------------------------|-------------------------------------------------------|
| Thread Direction:                                    | Right-hand                                            |
| Thread Length:                                       | 0.282 Inches Minimum And 0.375 Inches Maximum         |
| Fastener Length:                                     | 0.344 Inches Minimum And 0.375 Inches Maximum         |
| Head Style:                                          | Pan                                                   |
| Head Diameter:                                       | 0.306 Inches Minimum And 0.322 Inches Maximum         |
| Head Height:                                         | 0.105 Inches Minimum And 0.115 Inches Maximum         |
| Internal Drive Style:                                | Cross Recess Type 1                                   |
| Nominal Thread Diameter:                             | 0.164 Inches                                          |
| Thread Quantity Per Inch:                            | 32                                                    |
| Minimum Tensile Strength:                            | 60000 Pounds Per Square Inch                          |
| Screw Material:                                      | Steel                                                 |
| Screw Material Document And Classification:          | Qq-s-633 Fed Spec Single Material Response            |
| Screw Surface Treatment:                             | Cadmium And Chromate                                  |
| Screw Surface Treatment Document And Classification: | Qq-p-416 Ty 2 Cl 3 Fed Spec Single Treatment Response |
| Thread Series Designator:                            | Unc                                                   |