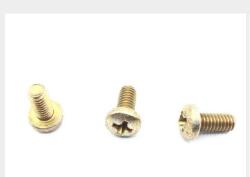

### **Description**

length: 3/8", thread: 8-32, pan head, cadmium plated carbon steel, coarse thread, MS35206 series screw

\* Manufacturer certifications are shipped with your order FREE of charge

# P/N MS35206-243 Specifications

| Thread Class:                                        | 2a                                                    |
|------------------------------------------------------|-------------------------------------------------------|
| Thread Direction:                                    | Right-hand                                            |
| Thread Length:                                       | 0.282 Inches Minimum And 0.375 Inches Maximum         |
| Fastener Length:                                     | 0.344 Inches Minimum And 0.375 Inches Maximum         |
| Head Style:                                          | Pan                                                   |
| Head Diameter:                                       | 0.306 Inches Minimum And 0.322 Inches Maximum         |
| Head Height:                                         | 0.105 Inches Minimum And 0.115 Inches Maximum         |
| Internal Drive Style:                                | Cross Recess Type 1                                   |
| Nominal Thread Diameter:                             | 0.164 Inches                                          |
| Thread Quantity Per Inch:                            | 32                                                    |
| Minimum Tensile Strength:                            | 60000 Pounds Per Square Inch                          |
| Screw Material:                                      | Steel                                                 |
| Screw Material Document And Classification:          | Qq-s-633 Fed Spec Single Material Response            |
| Screw Surface Treatment:                             | Cadmium And Chromate                                  |
| Screw Surface Treatment Document And Classification: | Qq-p-416 Ty 2 Cl 3 Fed Spec Single Treatment Response |
| Thread Series Designator:                            | Unc                                                   |