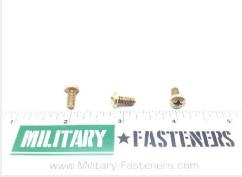

### **Description**

length: 3/8", thread: 8-32, pan head, cadmium plated carbon steel, coarse thread, MS35206 series screw

\* Manufacturer certifications are shipped with your order FREE of charge

# P/N MS35206-243 Specifications

| Thread Class:                                        | 2a                                                    |
|------------------------------------------------------|-------------------------------------------------------|
| Thread Direction:                                    | Right-hand                                            |
| Thread Length:                                       | 0.282 Inches Minimum And 0.375 Inches Maximum         |
| Fastener Length:                                     | 0.344 Inches Minimum And 0.375 Inches Maximum         |
| Head Style:                                          | Pan                                                   |
| Head Diameter:                                       | 0.306 Inches Minimum And 0.322 Inches Maximum         |
| Head Height:                                         | 0.105 Inches Minimum And 0.115 Inches Maximum         |
| Internal Drive Style:                                | Cross Recess Type 1                                   |
| Nominal Thread Diameter:                             | 0.164 Inches                                          |
| Thread Quantity Per Inch:                            | 32                                                    |
| Minimum Tensile Strength:                            | 60000 Pounds Per Square Inch                          |
| Screw Material:                                      | Steel                                                 |
| Screw Material Document And Classification:          | Qq-s-633 Fed Spec Single Material Response            |
| Screw Surface Treatment:                             | Cadmium And Chromate                                  |
| Screw Surface Treatment Document And Classification: | Qq-p-416 Ty 2 Cl 3 Fed Spec Single Treatment Response |
| Thread Series Designator:                            | Unc                                                   |