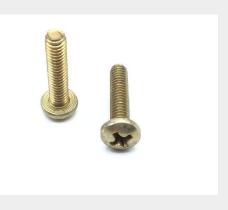

### **Description**

Length: 3/4", thread: 8-32, pan head, cadmium plated carbon steel, coarse thread, MS35206 series screw

\* Manufacturer certifications are shipped with your order FREE of charge

# P/N MS35206-247 Specifications

| Thread Class:                                        | 2a                                                    |
|------------------------------------------------------|-------------------------------------------------------|
| Thread Direction:                                    | Right-hand                                            |
| Thread Length:                                       | 0.657 Inches Minimum And 0.750 Inches Maximum         |
| Fastener Length:                                     | 0.719 Inches Minimum And 0.750 Inches Maximum         |
| Head Style:                                          | Pan                                                   |
| Head Diameter:                                       | 0.306 Inches Minimum And 0.322 Inches Maximum         |
| Head Height:                                         | 0.105 Inches Minimum And 0.115 Inches Maximum         |
| Internal Drive Style:                                | Cross Recess Type 1                                   |
| Nominal Thread Diameter:                             | 0.164 Inches                                          |
| Thread Quantity Per Inch:                            | 32                                                    |
| Minimum Tensile Strength:                            | 60000 Pounds Per Square Inch                          |
| Screw Material:                                      | Steel                                                 |
| Screw Material Document And Classification:          | Qq-s-633 Fed Spec Single Material Response            |
| Screw Surface Treatment:                             | Cadmium And Chromate                                  |
| Screw Surface Treatment Document And Classification: | Qq-p-416 Ty 2 Cl 3 Fed Spec Single Treatment Response |
| Thread Series Designator:                            | Unc                                                   |