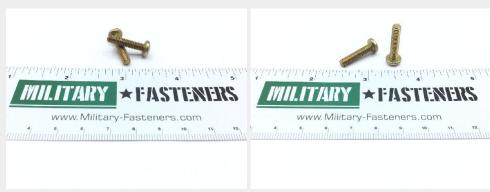

### **Description**

Length: 3/4", thread: 8-32, pan head, cadmium plated carbon steel, coarse thread, MS35206 series screw

\* Manufacturer certifications are shipped with your order FREE of charge

# P/N MS35206-247 Specifications

| Thread Class:                                        | 2a                                                    |
|------------------------------------------------------|-------------------------------------------------------|
| Thread Direction:                                    | Right-hand                                            |
| Thread Length:                                       | 0.657 Inches Minimum And 0.750 Inches Maximum         |
| Fastener Length:                                     | 0.719 Inches Minimum And 0.750 Inches Maximum         |
| Head Style:                                          | Pan                                                   |
| Head Diameter:                                       | 0.306 Inches Minimum And 0.322 Inches Maximum         |
| Head Height:                                         | 0.105 Inches Minimum And 0.115 Inches Maximum         |
| Internal Drive Style:                                | Cross Recess Type 1                                   |
| Nominal Thread Diameter:                             | 0.164 Inches                                          |
| Thread Quantity Per Inch:                            | 32                                                    |
| Minimum Tensile Strength:                            | 60000 Pounds Per Square Inch                          |
| Screw Material:                                      | Steel                                                 |
| Screw Material Document And Classification:          | Qq-s-633 Fed Spec Single Material Response            |
| Screw Surface Treatment:                             | Cadmium And Chromate                                  |
| Screw Surface Treatment Document And Classification: | Qq-p-416 Ty 2 Cl 3 Fed Spec Single Treatment Response |
| Thread Series Designator:                            | Unc                                                   |