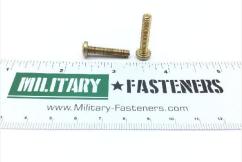

### **Description**

Length: 7/8", thread: 8-32, pan head, cadmium plated carbon steel, coarse thread, MS35206 series screw

\* Manufacturer certifications are shipped with your order FREE of charge

# P/N MS35206-248 Specifications

| Thread Class:                                        | 2a                                                    |
|------------------------------------------------------|-------------------------------------------------------|
| Thread Direction:                                    | Right-hand                                            |
| Thread Length:                                       | 0.875 Inches Minimum                                  |
| Fastener Length:                                     | 0.875 Inches Nominal                                  |
| Head Style:                                          | Pan                                                   |
| Head Diameter:                                       | 0.306 Inches Minimum And 0.322 Inches Maximum         |
| Head Height:                                         | 0.105 Inches Minimum And 0.115 Inches Maximum         |
| Internal Drive Style:                                | Cross Recess Type 1                                   |
| Nominal Thread Diameter:                             | 0.164 Inches                                          |
| Thread Quantity Per Inch:                            | 32                                                    |
| Minimum Tensile Strength:                            | 60000 Pounds Per Square Inch                          |
| Screw Material:                                      | Steel                                                 |
| Screw Material Document And Classification:          | Qq-s-633 Fed Spec Single Material Response            |
| Screw Surface Treatment:                             | Cadmium And Chromate                                  |
| Screw Surface Treatment Document And Classification: | Qq-p-416 Ty 2 Cl 3 Fed Spec Single Treatment Response |
| Thread Series Designator:                            | Unc                                                   |