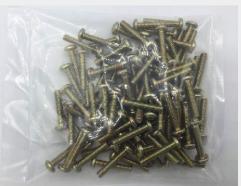

#### **Additional Information**

SKU / Model: MS35206248

Minimum Qty (MOQ): 100

NSN: 5305-00-984-6196

ECCN: EAR99

National Motor Freight: 093486, Bolts, nuts Or Screws, Noi (sub 3)