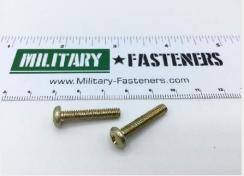

### **Description**

Length: 7/8", thread: 8-32, pan head, cadmium plated carbon steel, coarse thread, MS35206 series screw

\* Manufacturer certifications are shipped with your order FREE of charge

# P/N MS35206-248 Specifications

| Thread Class:                                        | 2a                                                    |
|------------------------------------------------------|-------------------------------------------------------|
| Thread Direction:                                    | Right-hand                                            |
| Thread Length:                                       | 0.875 Inches Minimum                                  |
| Fastener Length:                                     | 0.875 Inches Nominal                                  |
| Head Style:                                          | Pan                                                   |
| Head Diameter:                                       | 0.306 Inches Minimum And 0.322 Inches Maximum         |
| Head Height:                                         | 0.105 Inches Minimum And 0.115 Inches Maximum         |
| Internal Drive Style:                                | Cross Recess Type 1                                   |
| Nominal Thread Diameter:                             | 0.164 Inches                                          |
| Thread Quantity Per Inch:                            | 32                                                    |
| Minimum Tensile Strength:                            | 60000 Pounds Per Square Inch                          |
| Screw Material:                                      | Steel                                                 |
| Screw Material Document And Classification:          | Qq-s-633 Fed Spec Single Material Response            |
| Screw Surface Treatment:                             | Cadmium And Chromate                                  |
| Screw Surface Treatment Document And Classification: | Qq-p-416 Ty 2 Cl 3 Fed Spec Single Treatment Response |
| Thread Series Designator:                            | Unc                                                   |