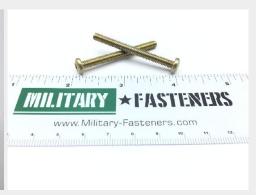

### **Description**

length: 1-3/4", thread: 8-32, pan head, cadmium plated carbon steel, coarse thread, MS35206 series screw

\* Manufacturer certifications are shipped with your order FREE of charge

# P/N MS35206-252 Specifications

| Thread Class:                                        | 2a                                                    |
|------------------------------------------------------|-------------------------------------------------------|
| Thread Direction:                                    | Right-hand                                            |
| Thread Length:                                       | 1.750 Inches Minimum                                  |
| Fastener Length:                                     | 1.750 Inches Nominal                                  |
| Head Style:                                          | Pan                                                   |
| Head Diameter:                                       | 0.306 Inches Minimum And 0.322 Inches Maximum         |
| Head Height:                                         | 0.105 Inches Minimum And 0.115 Inches Maximum         |
| Internal Drive Style:                                | Cross Recess Type 1                                   |
| Nominal Thread Diameter:                             | 0.164 Inches                                          |
| Thread Quantity Per Inch:                            | 32                                                    |
| Minimum Tensile Strength:                            | 60000 Pounds Per Square Inch                          |
| Screw Material:                                      | Steel                                                 |
| Screw Material Document And Classification:          | Qq-s-633 Fed Spec Single Material Response            |
| Screw Surface Treatment:                             | Cadmium And Chromate                                  |
| Screw Surface Treatment Document And Classification: | Qq-p-416 Ty 2 Cl 3 Fed Spec Single Treatment Response |
| Thread Series Designator:                            | Unc                                                   |