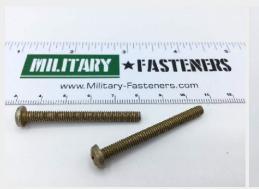

### **Description**

length: 1-3/4", thread: 8-32, pan head, cadmium plated carbon steel, coarse thread, MS35206 series screw

\* Manufacturer certifications are shipped with your order FREE of charge

# P/N MS35206-252 Specifications

| Thread Class:                                        | 2a                                                    |
|------------------------------------------------------|-------------------------------------------------------|
| Thread Direction:                                    | Right-hand                                            |
| Thread Length:                                       | 1.750 Inches Minimum                                  |
| Fastener Length:                                     | 1.750 Inches Nominal                                  |
| Head Style:                                          | Pan                                                   |
| Head Diameter:                                       | 0.306 Inches Minimum And 0.322 Inches Maximum         |
| Head Height:                                         | 0.105 Inches Minimum And 0.115 Inches Maximum         |
| Internal Drive Style:                                | Cross Recess Type 1                                   |
| Nominal Thread Diameter:                             | 0.164 Inches                                          |
| Thread Quantity Per Inch:                            | 32                                                    |
| Minimum Tensile Strength:                            | 60000 Pounds Per Square Inch                          |
| Screw Material:                                      | Steel                                                 |
| Screw Material Document And Classification:          | Qq-s-633 Fed Spec Single Material Response            |
| Screw Surface Treatment:                             | Cadmium And Chromate                                  |
| Screw Surface Treatment Document And Classification: | Qq-p-416 Ty 2 Cl 3 Fed Spec Single Treatment Response |
| Thread Series Designator:                            | Unc                                                   |