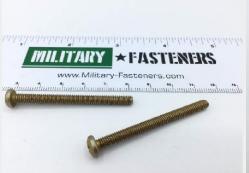

### **Description**

length: 2", thread: 8-32, pan head, cadmium plated carbon steel, coarse thread, MS35206 series screw

\* Manufacturer certifications are shipped with your order <u>FREE</u> of charge

# P/N MS35206-253 Specifications

| Thread Class:                                        | 2a                                                    |
|------------------------------------------------------|-------------------------------------------------------|
| Thread Direction:                                    | Right-hand                                            |
| Thread Length:                                       | 2.000 Inches Minimum                                  |
| Fastener Length:                                     | 2.000 Inches Nominal                                  |
| Head Style:                                          | Pan                                                   |
| Head Diameter:                                       | 0.306 Inches Minimum And 0.322 Inches Maximum         |
| Head Height:                                         | 0.105 Inches Minimum And 0.115 Inches Maximum         |
| Internal Drive Style:                                | Cross Recess Type 1                                   |
| Nominal Thread Diameter:                             | 0.164 Inches                                          |
| Thread Quantity Per Inch:                            | 32                                                    |
| Minimum Tensile Strength:                            | 60000 Pounds Per Square Inch                          |
| Screw Material:                                      | Steel                                                 |
| Screw Material Document And Classification:          | Qq-s-633 Fed Spec Single Material Response            |
| Screw Surface Treatment:                             | Cadmium And Chromate                                  |
| Screw Surface Treatment Document And Classification: | Qq-p-416 Ty 2 Cl 3 Fed Spec Single Treatment Response |
| Thread Series Designator:                            | Unc                                                   |