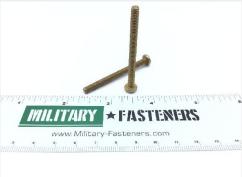

### **Description**

length: 2", thread: 8-32, pan head, cadmium plated carbon steel, coarse thread, MS35206 series screw

\* Manufacturer certifications are shipped with your order <u>FREE</u> of charge

# P/N MS35206-253 Specifications

| Thread Class:                                        | 2a                                                    |
|------------------------------------------------------|-------------------------------------------------------|
| Thread Direction:                                    | Right-hand                                            |
| Thread Length:                                       | 2.000 Inches Minimum                                  |
| Fastener Length:                                     | 2.000 Inches Nominal                                  |
| Head Style:                                          | Pan                                                   |
| Head Diameter:                                       | 0.306 Inches Minimum And 0.322 Inches Maximum         |
| Head Height:                                         | 0.105 Inches Minimum And 0.115 Inches Maximum         |
| Internal Drive Style:                                | Cross Recess Type 1                                   |
| Nominal Thread Diameter:                             | 0.164 Inches                                          |
| Thread Quantity Per Inch:                            | 32                                                    |
| Minimum Tensile Strength:                            | 60000 Pounds Per Square Inch                          |
| Screw Material:                                      | Steel                                                 |
| Screw Material Document And Classification:          | Qq-s-633 Fed Spec Single Material Response            |
| Screw Surface Treatment:                             | Cadmium And Chromate                                  |
| Screw Surface Treatment Document And Classification: | Qq-p-416 Ty 2 Cl 3 Fed Spec Single Treatment Response |
| Thread Series Designator:                            | Unc                                                   |