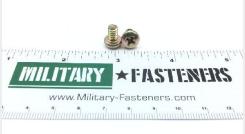

### **Description**

length: 5/16", thread: 10-24, pan head, cadmium plated carbon steel, coarse thread, MS35206 series screw

\* Manufacturer certifications are shipped with your order FREE of charge

# P/N MS35206-260 Specifications

| Thread Class:                                        | 2a                                                    |
|------------------------------------------------------|-------------------------------------------------------|
| Thread Direction:                                    | Right-hand                                            |
| Thread Length:                                       | 0.229 Inches Minimum And 0.312 Inches Maximum         |
| Fastener Length:                                     | 0.281 Inches Minimum And 0.312 Inches Maximum         |
| Head Style:                                          | Pan                                                   |
| Head Diameter:                                       | 0.357 Inches Minimum And 0.373 Inches Maximum         |
| Head Height:                                         | 0.122 Inches Minimum And 0.133 Inches Maximum         |
| Internal Drive Style:                                | Cross Recess Type 1                                   |
| Nominal Thread Diameter:                             | 0.190 Inches                                          |
| Thread Quantity Per Inch:                            | 24                                                    |
| Minimum Tensile Strength:                            | 55000 Pounds Per Square Inch                          |
| Screw Material:                                      | Steel Comp 1010 Or Steel Comp 1011 Or Steel Comp 1013 |
| Screw Material Document And Classification:          | 66 Fed Std All Material Responses                     |
| Screw Surface Treatment:                             | Cadmium And Chromate                                  |
| Screw Surface Treatment Document And Classification: | Qq-p-416 Ty 2 Cl 3 Fed Spec Single Treatment Response |
| Thread Series Designator:                            | Unc                                                   |