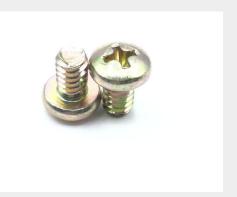

### **Description**

length: 5/16", thread: 10-24, pan head, cadmium plated carbon steel, coarse thread, MS35206 series screw

\* Manufacturer certifications are shipped with your order FREE of charge

# P/N MS35206-260 Specifications

| Thread Class:                                        | 2a                                                    |
|------------------------------------------------------|-------------------------------------------------------|
| Thread Direction:                                    | Right-hand                                            |
| Thread Length:                                       | 0.229 Inches Minimum And 0.312 Inches Maximum         |
| Fastener Length:                                     | 0.281 Inches Minimum And 0.312 Inches Maximum         |
| Head Style:                                          | Pan                                                   |
| Head Diameter:                                       | 0.357 Inches Minimum And 0.373 Inches Maximum         |
| Head Height:                                         | 0.122 Inches Minimum And 0.133 Inches Maximum         |
| Internal Drive Style:                                | Cross Recess Type 1                                   |
| Nominal Thread Diameter:                             | 0.190 Inches                                          |
| Thread Quantity Per Inch:                            | 24                                                    |
| Minimum Tensile Strength:                            | 55000 Pounds Per Square Inch                          |
| Screw Material:                                      | Steel Comp 1010 Or Steel Comp 1011 Or Steel Comp 1013 |
| Screw Material Document And Classification:          | 66 Fed Std All Material Responses                     |
| Screw Surface Treatment:                             | Cadmium And Chromate                                  |
| Screw Surface Treatment Document And Classification: | Qq-p-416 Ty 2 Cl 3 Fed Spec Single Treatment Response |
| Thread Series Designator:                            | Unc                                                   |