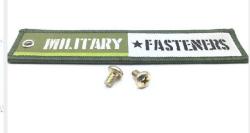

### **Description**

length: 5/16", thread: 10-24, pan head, cadmium plated carbon steel, coarse thread, MS35206 series screw

\* Manufacturer certifications are shipped with your order FREE of charge

# P/N MS35206-260 Specifications

| Thread Class:                                        | 2a                                                    |
|------------------------------------------------------|-------------------------------------------------------|
| Thread Direction:                                    | Right-hand                                            |
| Thread Length:                                       | 0.229 Inches Minimum And 0.312 Inches Maximum         |
| Fastener Length:                                     | 0.281 Inches Minimum And 0.312 Inches Maximum         |
| Head Style:                                          | Pan                                                   |
| Head Diameter:                                       | 0.357 Inches Minimum And 0.373 Inches Maximum         |
| Head Height:                                         | 0.122 Inches Minimum And 0.133 Inches Maximum         |
| Internal Drive Style:                                | Cross Recess Type 1                                   |
| Nominal Thread Diameter:                             | 0.190 Inches                                          |
| Thread Quantity Per Inch:                            | 24                                                    |
| Minimum Tensile Strength:                            | 55000 Pounds Per Square Inch                          |
| Screw Material:                                      | Steel Comp 1010 Or Steel Comp 1011 Or Steel Comp 1013 |
| Screw Material Document And Classification:          | 66 Fed Std All Material Responses                     |
| Screw Surface Treatment:                             | Cadmium And Chromate                                  |
| Screw Surface Treatment Document And Classification: | Qq-p-416 Ty 2 Cl 3 Fed Spec Single Treatment Response |
| Thread Series Designator:                            | Unc                                                   |