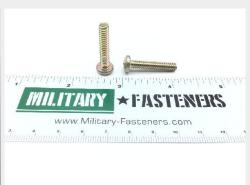

### **Description**

length: 1", thread: 10-24, pan head, cadmium plated carbon steel, coarse thread, MS35206 series screw

\* Manufacturer certifications are shipped with your order FREE of charge

# P/N MS35206-267 Specifications

| Thread Class:                                        | 2a                                                    |
|------------------------------------------------------|-------------------------------------------------------|
| Thread Direction:                                    | Right-hand                                            |
| Thread Length:                                       | 0.917 Inches Minimum And 1.000 Inches Maximum         |
| Fastener Length:                                     | 1.000 Inches Nominal                                  |
| Head Style:                                          | Pan                                                   |
| Head Diameter:                                       | 0.357 Inches Minimum And 0.373 Inches Maximum         |
| Head Height:                                         | 0.122 Inches Minimum And 0.133 Inches Maximum         |
| Internal Drive Style:                                | Cross Recess Type 1                                   |
| Nominal Thread Diameter:                             | 0.190 Inches                                          |
| Thread Quantity Per Inch:                            | 24                                                    |
| Minimum Tensile Strength:                            | 55000 Pounds Per Square Inch                          |
| Screw Material:                                      | Steel Comp 1010 Or Steel Comp 1011 Or Steel Comp 1013 |
| Screw Material Document And Classification:          | 66 Fed Std All Material Responses                     |
| Screw Surface Treatment:                             | Cadmium And Chromate                                  |
| Screw Surface Treatment Document And Classification: | Qq-p-416 Ty 2 Cl 3 Fed Spec Single Treatment Response |
| Thread Series Designator:                            | Unc                                                   |