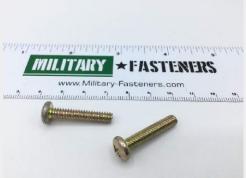

### **Description**

length: 1", thread: 10-24, pan head, cadmium plated carbon steel, coarse thread, MS35206 series screw

\* Manufacturer certifications are shipped with your order FREE of charge

# P/N MS35206-267 Specifications

| Thread Class:                                        | 2a                                                    |
|------------------------------------------------------|-------------------------------------------------------|
| Thread Direction:                                    | Right-hand                                            |
| Thread Length:                                       | 0.917 Inches Minimum And 1.000 Inches Maximum         |
| Fastener Length:                                     | 1.000 Inches Nominal                                  |
| Head Style:                                          | Pan                                                   |
| Head Diameter:                                       | 0.357 Inches Minimum And 0.373 Inches Maximum         |
| Head Height:                                         | 0.122 Inches Minimum And 0.133 Inches Maximum         |
| Internal Drive Style:                                | Cross Recess Type 1                                   |
| Nominal Thread Diameter:                             | 0.190 Inches                                          |
| Thread Quantity Per Inch:                            | 24                                                    |
| Minimum Tensile Strength:                            | 55000 Pounds Per Square Inch                          |
| Screw Material:                                      | Steel Comp 1010 Or Steel Comp 1011 Or Steel Comp 1013 |
| Screw Material Document And Classification:          | 66 Fed Std All Material Responses                     |
| Screw Surface Treatment:                             | Cadmium And Chromate                                  |
| Screw Surface Treatment Document And Classification: | Qq-p-416 Ty 2 Cl 3 Fed Spec Single Treatment Response |
| Thread Series Designator:                            | Unc                                                   |