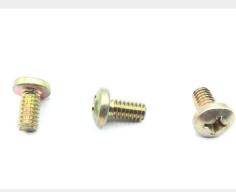

## **Description**

Fastener Length: 1/2", Thread: 1/4-20, Thread Length: 1/2", pan head

\* Manufacturer certifications are shipped with your order <u>FREE</u> of charge

# P/N MS35206-279 Specifications

| Thread Class:                                        | 2a                                                    |
|------------------------------------------------------|-------------------------------------------------------|
| Thread Direction:                                    | Right-hand                                            |
| Thread Length:                                       | 0.500 Inches Minimum                                  |
| Fastener Length:                                     | 0.500 Inches Nominal                                  |
| Head Style:                                          | Pan                                                   |
| Head Diameter:                                       | 0.473 Inches Minimum And 0.492 Inches Maximum         |
| Head Height:                                         | 0.162 Inches Minimum And 0.175 Inches Maximum         |
| Internal Drive Style:                                | Cross Recess Type 1                                   |
| Nominal Thread Diameter:                             | 0.250 Inches                                          |
| Thread Quantity Per Inch:                            | 20                                                    |
| Minimum Tensile Strength:                            | 60000 Pounds Per Square Inch                          |
| Screw Material:                                      | Steel                                                 |
| Screw Material Document And Classification:          | Qq-s-633 Fed Spec Single Material Response            |
| Screw Surface Treatment:                             | Cadmium And Chromate                                  |
| Screw Surface Treatment Document And Classification: | Qq-p-416 Ty 2 Cl 3 Fed Spec Single Treatment Response |
| Thread Series Designator:                            | Unc                                                   |