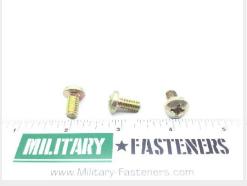

## **Description**

Fastener Length: 1/2", Thread: 1/4-20, Thread Length: 1/2", pan head

\* Manufacturer certifications are shipped with your order <u>FREE</u> of charge

# P/N MS35206-279 Specifications

| Thread Class:                                        | 2a                                                    |
|------------------------------------------------------|-------------------------------------------------------|
| Thread Direction:                                    | Right-hand                                            |
| Thread Length:                                       | 0.500 Inches Minimum                                  |
| Fastener Length:                                     | 0.500 Inches Nominal                                  |
| Head Style:                                          | Pan                                                   |
| Head Diameter:                                       | 0.473 Inches Minimum And 0.492 Inches Maximum         |
| Head Height:                                         | 0.162 Inches Minimum And 0.175 Inches Maximum         |
| Internal Drive Style:                                | Cross Recess Type 1                                   |
| Nominal Thread Diameter:                             | 0.250 Inches                                          |
| Thread Quantity Per Inch:                            | 20                                                    |
| Minimum Tensile Strength:                            | 60000 Pounds Per Square Inch                          |
| Screw Material:                                      | Steel                                                 |
| Screw Material Document And Classification:          | Qq-s-633 Fed Spec Single Material Response            |
| Screw Surface Treatment:                             | Cadmium And Chromate                                  |
| Screw Surface Treatment Document And Classification: | Qq-p-416 Ty 2 Cl 3 Fed Spec Single Treatment Response |
| Thread Series Designator:                            | Unc                                                   |