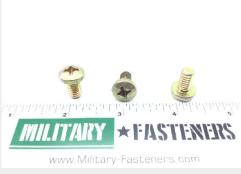

## **Description**

Fastener Length: 1/2", Thread: 1/4-20, Thread Length: 1/2", pan head

\* Manufacturer certifications are shipped with your order <u>FREE</u> of charge

# P/N MS35206-279 Specifications

| Thread Class:                                        | 2a                                                    |
|------------------------------------------------------|-------------------------------------------------------|
| Thread Direction:                                    | Right-hand                                            |
| Thread Length:                                       | 0.500 Inches Minimum                                  |
| Fastener Length:                                     | 0.500 Inches Nominal                                  |
| Head Style:                                          | Pan                                                   |
| Head Diameter:                                       | 0.473 Inches Minimum And 0.492 Inches Maximum         |
| Head Height:                                         | 0.162 Inches Minimum And 0.175 Inches Maximum         |
| Internal Drive Style:                                | Cross Recess Type 1                                   |
| Nominal Thread Diameter:                             | 0.250 Inches                                          |
| Thread Quantity Per Inch:                            | 20                                                    |
| Minimum Tensile Strength:                            | 60000 Pounds Per Square Inch                          |
| Screw Material:                                      | Steel                                                 |
| Screw Material Document And Classification:          | Qq-s-633 Fed Spec Single Material Response            |
| Screw Surface Treatment:                             | Cadmium And Chromate                                  |
| Screw Surface Treatment Document And Classification: | Qq-p-416 Ty 2 Cl 3 Fed Spec Single Treatment Response |
| Thread Series Designator:                            | Unc                                                   |