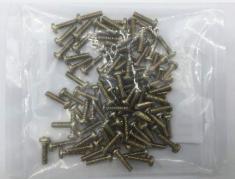

#### **Additional Information**

SKU / Model: MS35206327

Minimum Qty (MOQ): 100

NSN: 5305-00-993-5767

ECCN: EAR99

National Motor Freight: 093486, Bolts, nuts Or Screws, Noi (sub 3)