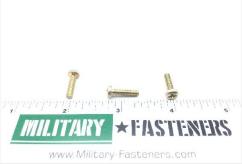

### **Description**

length: 9/16", thread: 6-32, pan head, cadmium plated carbon steel, coarse thread, MS35206 series screw

\* Manufacturer certifications are shipped with your order FREE of charge

# P/N MS35206-327 Specifications

| Thread Class:                                        | 2a                                                                                                                              |
|------------------------------------------------------|---------------------------------------------------------------------------------------------------------------------------------|
|                                                      |                                                                                                                                 |
| Thread Direction:                                    | Right-hand                                                                                                                      |
| Thread Length:                                       | 0.469 Inches Minimum And 0.562 Inches Maximum                                                                                   |
| Fastener Length:                                     | 0.531 Inches Minimum And 0.562 Inches Maximum                                                                                   |
| Head Style:                                          | Pan                                                                                                                             |
| Head Diameter:                                       | 0.256 Inches Minimum And 0.270 Inches Maximum                                                                                   |
| Head Height:                                         | 0.087 Inches Minimum And 0.097 Inches Maximum                                                                                   |
| Internal Drive Style:                                | Cross Recess Type 1                                                                                                             |
| Nominal Thread Diameter:                             | 0.138 Inches                                                                                                                    |
| Thread Quantity Per Inch:                            | 32                                                                                                                              |
| Minimum Tensile Strength:                            | 60000 Pounds Per Square Inch                                                                                                    |
| Screw Material:                                      | Steel                                                                                                                           |
| Screw Material Document And Classification:          | Qq-s-634 Fed Spec Single Material Response Or Qq-s-637 Fed Spec Single Material Response Or 66 Fed Std Single Material Response |
| Screw Surface Treatment:                             | Cadmium And Chromate                                                                                                            |
| Screw Surface Treatment Document And Classification: | Qq-p-416,ty 2,cl 3 Fed Spec Single Treatment Response                                                                           |
| Thread Series Designator:                            | Unc                                                                                                                             |
| Nondefinitive Spec/std Data:                         | 3 Type And 9c Style                                                                                                             |