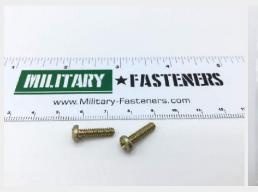

### **Description**

length: 9/16", thread: 6-32, pan head, cadmium plated carbon steel, coarse thread, MS35206 series screw

\* Manufacturer certifications are shipped with your order FREE of charge

# P/N MS35206-327 Specifications

| Thread Class:                                        | 2a                                                                                                                              |
|------------------------------------------------------|---------------------------------------------------------------------------------------------------------------------------------|
|                                                      |                                                                                                                                 |
| Thread Direction:                                    | Right-hand                                                                                                                      |
| Thread Length:                                       | 0.469 Inches Minimum And 0.562 Inches Maximum                                                                                   |
| Fastener Length:                                     | 0.531 Inches Minimum And 0.562 Inches Maximum                                                                                   |
| Head Style:                                          | Pan                                                                                                                             |
| Head Diameter:                                       | 0.256 Inches Minimum And 0.270 Inches Maximum                                                                                   |
| Head Height:                                         | 0.087 Inches Minimum And 0.097 Inches Maximum                                                                                   |
| Internal Drive Style:                                | Cross Recess Type 1                                                                                                             |
| Nominal Thread Diameter:                             | 0.138 Inches                                                                                                                    |
| Thread Quantity Per Inch:                            | 32                                                                                                                              |
| Minimum Tensile Strength:                            | 60000 Pounds Per Square Inch                                                                                                    |
| Screw Material:                                      | Steel                                                                                                                           |
| Screw Material Document And Classification:          | Qq-s-634 Fed Spec Single Material Response Or Qq-s-637 Fed Spec Single Material Response Or 66 Fed Std Single Material Response |
| Screw Surface Treatment:                             | Cadmium And Chromate                                                                                                            |
| Screw Surface Treatment Document And Classification: | Qq-p-416,ty 2,cl 3 Fed Spec Single Treatment Response                                                                           |
| Thread Series Designator:                            | Unc                                                                                                                             |
| Nondefinitive Spec/std Data:                         | 3 Type And 9c Style                                                                                                             |