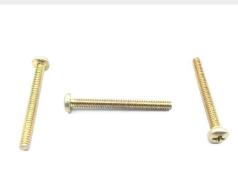

## **Description**

length: 1-3/8", thread: 6-32, pan head machine screw, cadmium plated carbon steel, coarse thread

\* Manufacturer certifications are shipped with your order FREE of charge

# P/N MS35206-329 Specifications

| Thread Class:                                        | 2a                                                                                                                              |
|------------------------------------------------------|---------------------------------------------------------------------------------------------------------------------------------|
| Thread Direction:                                    | Right-hand                                                                                                                      |
| Thread Length:                                       | 1.251 Inches Minimum And 1.375 Inches Maximum                                                                                   |
| Fastener Length:                                     | 1.313 Inches Minimum And 1.375 Inches Maximum                                                                                   |
| Head Style:                                          | Pan                                                                                                                             |
| Head Diameter:                                       | 0.256 Inches Minimum And 0.270 Inches Maximum                                                                                   |
| Head Height:                                         | 0.087 Inches Minimum And 0.097 Inches Maximum                                                                                   |
| Internal Drive Style:                                | Cross Recess Type 1                                                                                                             |
| Nominal Thread Diameter:                             | 0.138 Inches                                                                                                                    |
| Thread Quantity Per Inch:                            | 32                                                                                                                              |
| Minimum Tensile Strength:                            | 60000 Pounds Per Square Inch                                                                                                    |
| Screw Material:                                      | Steel                                                                                                                           |
| Screw Material Document And Classification:          | Qq-s-634 Fed Spec Single Material Response Or Qq-s-637 Fed Spec Single Material Response Or 66 Fed Std Single Material Response |
| Screw Surface Treatment:                             | Cadmium And Chromate                                                                                                            |
| Screw Surface Treatment Document And Classification: | Qq-p-416 Ty 2 Cl 3 Fed Spec All Treatment Responses                                                                             |
| Thread Series Designator:                            | Unc                                                                                                                             |
| Nondefinitive Spec/std Data:                         | 3 Type And 9c Style                                                                                                             |