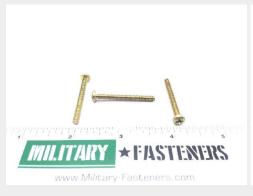

## **Description**

length: 1-3/8", thread: 6-32, pan head machine screw, cadmium plated carbon steel, coarse thread

\* Manufacturer certifications are shipped with your order FREE of charge

# P/N MS35206-329 Specifications

| Thread Class:                                        | 2a                                                                                                                              |
|------------------------------------------------------|---------------------------------------------------------------------------------------------------------------------------------|
| Thread Direction:                                    | Right-hand                                                                                                                      |
| Thread Length:                                       | 1.251 Inches Minimum And 1.375 Inches Maximum                                                                                   |
| Fastener Length:                                     | 1.313 Inches Minimum And 1.375 Inches Maximum                                                                                   |
| Head Style:                                          | Pan                                                                                                                             |
| Head Diameter:                                       | 0.256 Inches Minimum And 0.270 Inches Maximum                                                                                   |
| Head Height:                                         | 0.087 Inches Minimum And 0.097 Inches Maximum                                                                                   |
| Internal Drive Style:                                | Cross Recess Type 1                                                                                                             |
| Nominal Thread Diameter:                             | 0.138 Inches                                                                                                                    |
| Thread Quantity Per Inch:                            | 32                                                                                                                              |
| Minimum Tensile Strength:                            | 60000 Pounds Per Square Inch                                                                                                    |
| Screw Material:                                      | Steel                                                                                                                           |
| Screw Material Document And Classification:          | Qq-s-634 Fed Spec Single Material Response Or Qq-s-637 Fed Spec Single Material Response Or 66 Fed Std Single Material Response |
| Screw Surface Treatment:                             | Cadmium And Chromate                                                                                                            |
| Screw Surface Treatment Document And Classification: | Qq-p-416 Ty 2 Cl 3 Fed Spec All Treatment Responses                                                                             |
| Thread Series Designator:                            | Unc                                                                                                                             |
| Nondefinitive Spec/std Data:                         | 3 Type And 9c Style                                                                                                             |