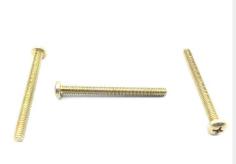

## **Description**

Fastener Length: 1-7/8", Thread: 8-32, Thread Length: 1-7/8", pan head, cadmium

\* Manufacturer certifications are shipped with your order FREE of charge

# P/N MS35206-334 Specifications

| Thread Class:                                        | 2a                                                                                                                              |
|------------------------------------------------------|---------------------------------------------------------------------------------------------------------------------------------|
| Thread Direction:                                    | Right-hand                                                                                                                      |
| Thread Length:                                       | 1.751 Inches Minimum And 1.875 Inches Maximum                                                                                   |
| Fastener Length:                                     | 1.813 Inches Minimum And 1.875 Inches Maximum                                                                                   |
| Head Style:                                          | Pan                                                                                                                             |
| Head Diameter:                                       | 0.306 Inches Minimum And 0.322 Inches Maximum                                                                                   |
| Head Height:                                         | 0.105 Inches Minimum And 0.115 Inches Maximum                                                                                   |
| Internal Drive Style:                                | Cross Recess Type 1                                                                                                             |
| Nominal Thread Diameter:                             | 0.164 Inches                                                                                                                    |
| Thread Quantity Per Inch:                            | 32                                                                                                                              |
| Minimum Tensile Strength:                            | 60000 Pounds Per Square Inch                                                                                                    |
| Screw Material:                                      | Steel                                                                                                                           |
| Screw Material Document And Classification:          | Qq-s-634 Fed Spec Single Material Response Or Qq-s-637 Fed Spec Single Material Response Or 66 Fed Std Single Material Response |
| Screw Surface Treatment:                             | Cadmium And Chromate                                                                                                            |
| Screw Surface Treatment Document And Classification: | Qq-p-416 Ty 2 Cl 2 Fed Spec Single Treatment Response                                                                           |
| Thread Series Designator:                            | Unc                                                                                                                             |
| Nondefinitive Spec/std Data:                         | 3 Type And 9c Style                                                                                                             |