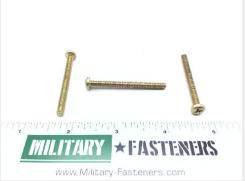

## **Description**

Fastener Length: 1-7/8", Thread: 8-32, Thread Length: 1-7/8", pan head, cadmium

\* Manufacturer certifications are shipped with your order FREE of charge

# P/N MS35206-334 Specifications

| Thread Class:                                        | 2a                                                                                                                              |
|------------------------------------------------------|---------------------------------------------------------------------------------------------------------------------------------|
| Thread Direction:                                    | Right-hand                                                                                                                      |
| Thread Length:                                       | 1.751 Inches Minimum And 1.875 Inches Maximum                                                                                   |
| Fastener Length:                                     | 1.813 Inches Minimum And 1.875 Inches Maximum                                                                                   |
| Head Style:                                          | Pan                                                                                                                             |
| Head Diameter:                                       | 0.306 Inches Minimum And 0.322 Inches Maximum                                                                                   |
| Head Height:                                         | 0.105 Inches Minimum And 0.115 Inches Maximum                                                                                   |
| Internal Drive Style:                                | Cross Recess Type 1                                                                                                             |
| Nominal Thread Diameter:                             | 0.164 Inches                                                                                                                    |
| Thread Quantity Per Inch:                            | 32                                                                                                                              |
| Minimum Tensile Strength:                            | 60000 Pounds Per Square Inch                                                                                                    |
| Screw Material:                                      | Steel                                                                                                                           |
| Screw Material Document And Classification:          | Qq-s-634 Fed Spec Single Material Response Or Qq-s-637 Fed Spec Single Material Response Or 66 Fed Std Single Material Response |
| Screw Surface Treatment:                             | Cadmium And Chromate                                                                                                            |
| Screw Surface Treatment Document And Classification: | Qq-p-416 Ty 2 Cl 2 Fed Spec Single Treatment Response                                                                           |
| Thread Series Designator:                            | Unc                                                                                                                             |
| Nondefinitive Spec/std Data:                         | 3 Type And 9c Style                                                                                                             |