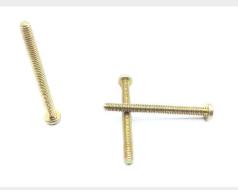

## **Description**

Fastener Length: 1-7/8", Thread: 8-32, Thread Length: 1-7/8", pan head, cadmium

\* Manufacturer certifications are shipped with your order FREE of charge

# P/N MS35206-334 Specifications

| Thread Class:                                        | 2a                                                                                                                              |
|------------------------------------------------------|---------------------------------------------------------------------------------------------------------------------------------|
| Thread Direction:                                    | Right-hand                                                                                                                      |
| Thread Length:                                       | 1.751 Inches Minimum And 1.875 Inches Maximum                                                                                   |
| Fastener Length:                                     | 1.813 Inches Minimum And 1.875 Inches Maximum                                                                                   |
| Head Style:                                          | Pan                                                                                                                             |
| Head Diameter:                                       | 0.306 Inches Minimum And 0.322 Inches Maximum                                                                                   |
| Head Height:                                         | 0.105 Inches Minimum And 0.115 Inches Maximum                                                                                   |
| Internal Drive Style:                                | Cross Recess Type 1                                                                                                             |
| Nominal Thread Diameter:                             | 0.164 Inches                                                                                                                    |
| Thread Quantity Per Inch:                            | 32                                                                                                                              |
| Minimum Tensile Strength:                            | 60000 Pounds Per Square Inch                                                                                                    |
| Screw Material:                                      | Steel                                                                                                                           |
| Screw Material Document And Classification:          | Qq-s-634 Fed Spec Single Material Response Or Qq-s-637 Fed Spec Single Material Response Or 66 Fed Std Single Material Response |
| Screw Surface Treatment:                             | Cadmium And Chromate                                                                                                            |
| Screw Surface Treatment Document And Classification: | Qq-p-416 Ty 2 Cl 2 Fed Spec Single Treatment Response                                                                           |
| Thread Series Designator:                            | Unc                                                                                                                             |
| Nondefinitive Spec/std Data:                         | 3 Type And 9c Style                                                                                                             |