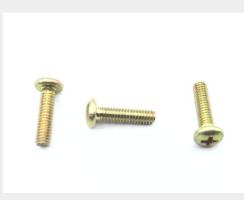

## **Description**

length: 7/16", thread: 4-40, pan head, cadmium plated carbon steel, fine thread, MS35207 series screw

\* Manufacturer certifications are shipped with your order FREE of charge

# P/N MS35207-216 Specifications

| Thread Class:                                        | 2a                                                    |
|------------------------------------------------------|-------------------------------------------------------|
| Thread Direction:                                    | Right-hand                                            |
| Thread Length:                                       | 0.438 Inches Minimum                                  |
| Fastener Length:                                     | 0.438 Inches Nominal                                  |
| Head Style:                                          | Pan                                                   |
| Head Diameter:                                       | 0.205 Inches Minimum And 0.219 Inches Maximum         |
| Head Height:                                         | 0.070 Inches Minimum And 0.080 Inches Maximum         |
| Internal Drive Style:                                | Cross Recess Type 1                                   |
| Nominal Thread Diameter:                             | 0.112 Inches                                          |
| Thread Quantity Per Inch:                            | 48                                                    |
| Minimum Tensile Strength:                            | 60000 Pounds Per Square Inch                          |
| Screw Material:                                      | Steel                                                 |
| Screw Material Document And Classification:          | Qq-s-633 Fed Spec Single Material Response            |
| Screw Surface Treatment:                             | Cadmium And Chromate                                  |
| Screw Surface Treatment Document And Classification: | Qq-p-416,ty 2,cl 3 Fed Spec Single Treatment Response |
| Thread Series Designator:                            | Unf                                                   |