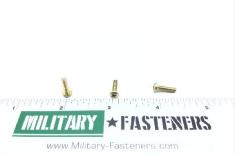

## **Description**

length: 7/16", thread: 4-40, pan head, cadmium plated carbon steel, fine thread, MS35207 series screw

\* Manufacturer certifications are shipped with your order FREE of charge

# P/N MS35207-216 Specifications

| Thread Class:                                        | 2a                                                    |
|------------------------------------------------------|-------------------------------------------------------|
| Thread Direction:                                    | Right-hand                                            |
| Thread Length:                                       | 0.438 Inches Minimum                                  |
| Fastener Length:                                     | 0.438 Inches Nominal                                  |
| Head Style:                                          | Pan                                                   |
| Head Diameter:                                       | 0.205 Inches Minimum And 0.219 Inches Maximum         |
| Head Height:                                         | 0.070 Inches Minimum And 0.080 Inches Maximum         |
| Internal Drive Style:                                | Cross Recess Type 1                                   |
| Nominal Thread Diameter:                             | 0.112 Inches                                          |
| Thread Quantity Per Inch:                            | 48                                                    |
| Minimum Tensile Strength:                            | 60000 Pounds Per Square Inch                          |
| Screw Material:                                      | Steel                                                 |
| Screw Material Document And Classification:          | Qq-s-633 Fed Spec Single Material Response            |
| Screw Surface Treatment:                             | Cadmium And Chromate                                  |
| Screw Surface Treatment Document And Classification: | Qq-p-416,ty 2,cl 3 Fed Spec Single Treatment Response |
| Thread Series Designator:                            | Unf                                                   |