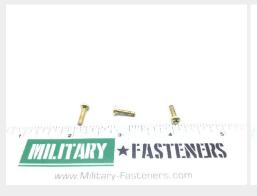

## **Description**

length: 7/16", thread: 4-40, pan head, cadmium plated carbon steel, fine thread, MS35207 series screw

\* Manufacturer certifications are shipped with your order FREE of charge

# P/N MS35207-216 Specifications

| Thread Class:                                        | 2a                                                    |
|------------------------------------------------------|-------------------------------------------------------|
| Thread Direction:                                    | Right-hand                                            |
| Thread Length:                                       | 0.438 Inches Minimum                                  |
| Fastener Length:                                     | 0.438 Inches Nominal                                  |
| Head Style:                                          | Pan                                                   |
| Head Diameter:                                       | 0.205 Inches Minimum And 0.219 Inches Maximum         |
| Head Height:                                         | 0.070 Inches Minimum And 0.080 Inches Maximum         |
| Internal Drive Style:                                | Cross Recess Type 1                                   |
| Nominal Thread Diameter:                             | 0.112 Inches                                          |
| Thread Quantity Per Inch:                            | 48                                                    |
| Minimum Tensile Strength:                            | 60000 Pounds Per Square Inch                          |
| Screw Material:                                      | Steel                                                 |
| Screw Material Document And Classification:          | Qq-s-633 Fed Spec Single Material Response            |
| Screw Surface Treatment:                             | Cadmium And Chromate                                  |
| Screw Surface Treatment Document And Classification: | Qq-p-416,ty 2,cl 3 Fed Spec Single Treatment Response |
| Thread Series Designator:                            | Unf                                                   |