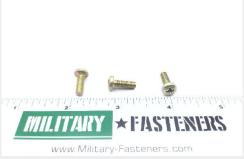

### **Description**

length: 1/2", thread: 8-36, pan head, cadmium plated carbon steel, fine thread, MS35207 series screw

\* Manufacturer certifications are shipped with your order FREE of charge