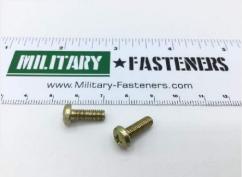

### **Description**

length: 1/2", thread: 8-36, pan head, cadmium plated carbon steel, fine thread, MS35207 series screw

\* Manufacturer certifications are shipped with your order FREE of charge