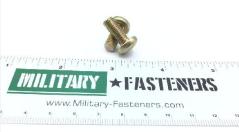

### **Description**

length: 5/8", thread: 1/4-28, pan head, cadmium plated carbon steel, fine thread, MS35207 series screw

\* Manufacturer certifications are shipped with your order FREE of charge

# P/N MS35207-280 Specifications

| Thread Class:                                        | 2a                                                    |
|------------------------------------------------------|-------------------------------------------------------|
| Thread Direction:                                    | Right-hand                                            |
| Thread Length:                                       | 0.554 Inches Minimum And 0.625 Inches Maximum         |
| Fastener Length:                                     | 0.625 Inches Nominal                                  |
| Head Style:                                          | Pan                                                   |
| Head Diameter:                                       | 0.473 Inches Minimum And 0.492 Inches Maximum         |
| Head Height:                                         | 0.162 Inches Minimum And 0.175 Inches Maximum         |
| Internal Drive Style:                                | Cross Recess Type 1                                   |
| Nominal Thread Diameter:                             | 0.250 Inches                                          |
| Thread Quantity Per Inch:                            | 28                                                    |
| Minimum Tensile Strength:                            | 55000 Pounds Per Square Inch                          |
| Screw Material:                                      | Steel Comp 1010 Or Steel Comp 1011 Or Steel Comp 1013 |
| Screw Material Document And Classification:          | 66 Fed Std All Material Responses                     |
| Screw Surface Treatment:                             | Cadmium And Chromate                                  |
| Screw Surface Treatment Document And Classification: | Qq-p-416,ty 2,cl 3 Fed Spec Single Treatment Response |
| Thread Series Designator:                            | Unf                                                   |