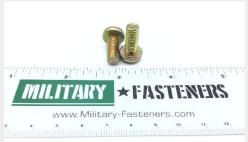

### **Description**

length: 5/8", thread: 1/4-28, pan head, cadmium plated carbon steel, fine thread, MS35207 series screw

\* Manufacturer certifications are shipped with your order FREE of charge

# P/N MS35207-280 Specifications

| Thread Class:                                        | 2a                                                    |
|------------------------------------------------------|-------------------------------------------------------|
| Thread Direction:                                    | Right-hand                                            |
| Thread Length:                                       | 0.554 Inches Minimum And 0.625 Inches Maximum         |
| Fastener Length:                                     | 0.625 Inches Nominal                                  |
| Head Style:                                          | Pan                                                   |
| Head Diameter:                                       | 0.473 Inches Minimum And 0.492 Inches Maximum         |
| Head Height:                                         | 0.162 Inches Minimum And 0.175 Inches Maximum         |
| Internal Drive Style:                                | Cross Recess Type 1                                   |
| Nominal Thread Diameter:                             | 0.250 Inches                                          |
| Thread Quantity Per Inch:                            | 28                                                    |
| Minimum Tensile Strength:                            | 55000 Pounds Per Square Inch                          |
| Screw Material:                                      | Steel Comp 1010 Or Steel Comp 1011 Or Steel Comp 1013 |
| Screw Material Document And Classification:          | 66 Fed Std All Material Responses                     |
| Screw Surface Treatment:                             | Cadmium And Chromate                                  |
| Screw Surface Treatment Document And Classification: | Qq-p-416,ty 2,cl 3 Fed Spec Single Treatment Response |
| Thread Series Designator:                            | Unf                                                   |