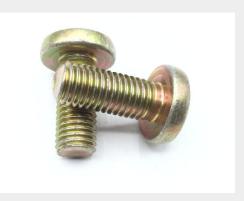

### **Description**

length: 5/8", thread: 1/4-28, pan head, cadmium plated carbon steel, fine thread, MS35207 series screw

\* Manufacturer certifications are shipped with your order FREE of charge

# P/N MS35207-280 Specifications

| Thread Class:                                        | 2a                                                    |
|------------------------------------------------------|-------------------------------------------------------|
| Thread Direction:                                    | Right-hand                                            |
| Thread Length:                                       | 0.554 Inches Minimum And 0.625 Inches Maximum         |
| Fastener Length:                                     | 0.625 Inches Nominal                                  |
| Head Style:                                          | Pan                                                   |
| Head Diameter:                                       | 0.473 Inches Minimum And 0.492 Inches Maximum         |
| Head Height:                                         | 0.162 Inches Minimum And 0.175 Inches Maximum         |
| Internal Drive Style:                                | Cross Recess Type 1                                   |
| Nominal Thread Diameter:                             | 0.250 Inches                                          |
| Thread Quantity Per Inch:                            | 28                                                    |
| Minimum Tensile Strength:                            | 55000 Pounds Per Square Inch                          |
| Screw Material:                                      | Steel Comp 1010 Or Steel Comp 1011 Or Steel Comp 1013 |
| Screw Material Document And Classification:          | 66 Fed Std All Material Responses                     |
| Screw Surface Treatment:                             | Cadmium And Chromate                                  |
| Screw Surface Treatment Document And Classification: | Qq-p-416,ty 2,cl 3 Fed Spec Single Treatment Response |
| Thread Series Designator:                            | Unf                                                   |