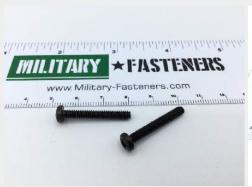

### **Description**

length: 1", thread: 6-32, pan head, black brass, coarse thread, MS35214 series screw

\* Manufacturer certifications are shipped with your order FREE of charge

# P/N MS35214-31 Specifications

| Thread Class:             | 2a                                            |
|---------------------------|-----------------------------------------------|
| Thread Direction:         | Right-hand                                    |
| Thread Length:            | 0.938 Inches Minimum And 1.000 Inches Maximum |
| Fastener Length:          | 1.000 Inches Nominal                          |
| Head Style:               | Pan                                           |
| Head Diameter:            | 0.256 Inches Minimum And 0.270 Inches Maximum |
| Head Height:              | 0.087 Inches Minimum And 0.097 Inches Maximum |
| Internal Drive Style:     | Cross Recess Type 1                           |
| Nominal Thread Diameter:  | 0.138 Inches                                  |
| Thread Quantity Per Inch: | 32                                            |
| Minimum Tensile Strength: | 55000 Pounds Per Square Inch                  |
| Screw Material:           | Copper Alloy                                  |
| Thread Series Designator: | Unc                                           |