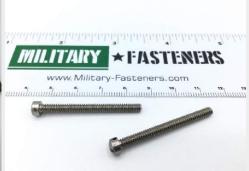

### **Description**

Fastener Length: 1-1/2", Hole Diameter: 1/32", Thread: 6-32, Thread Length: 1-7/16", MS35275 series screw

\* Manufacturer certifications are shipped with your order <u>FREE</u> of charge

# P/N MS35275-236 Specifications

| Thread Class:                                        | 2a                                                                                                                                                              |
|------------------------------------------------------|-----------------------------------------------------------------------------------------------------------------------------------------------------------------|
| Thread Direction:                                    | Right-hand                                                                                                                                                      |
| Thread Length:                                       | 1.376 Inches Minimum And 1.438 Inches Maximum                                                                                                                   |
| Fastener Length:                                     | 1.438 Inches Minimum And 1.500 Inches Maximum                                                                                                                   |
| Head Style:                                          | Fillister                                                                                                                                                       |
| Head Diameter:                                       | 0.208 Inches Minimum And 0.226 Inches Maximum                                                                                                                   |
| Head Height:                                         | 0.089 Inches Minimum And 0.096 Inches Maximum                                                                                                                   |
| Hole Diameter:                                       | 0.046 Inches Nominal                                                                                                                                            |
| Internal Drive Style:                                | Slot                                                                                                                                                            |
| Nominal Thread Diameter:                             | 0.138 Inches                                                                                                                                                    |
| Hole Quantity:                                       | 1                                                                                                                                                               |
| Thread Quantity Per Inch:                            | 32                                                                                                                                                              |
| Minimum Tensile Strength:                            | 80000 Pounds Per Square Inch                                                                                                                                    |
| Screw Material:                                      | Steel Corrosion Resisting                                                                                                                                       |
| Screw Material Document And Classification:          | Qq-s-763,300 Series Fed Spec Single Material Response Or 66,300 Series Fed Std Single Material Response Or Comp 16-18 Or 18-8 Assn Std Single Material Response |
| Screw Surface Treatment Document And Classification: | Qq-p-35 Fed Spec Single Treatment Response                                                                                                                      |
| Head Hole Configuration Style:                       | Round                                                                                                                                                           |
| Thread Series Designator:                            | Unc                                                                                                                                                             |