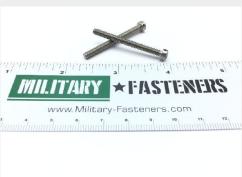

### **Description**

Fastener Length: 1-1/2", Hole Diameter: 1/32", Thread: 6-32, Thread Length: 1-7/16", MS35275 series screw

\* Manufacturer certifications are shipped with your order <u>FREE</u> of charge

# P/N MS35275-236 Specifications

| Thread Class:                                        | 2a                                                                                                                                                              |
|------------------------------------------------------|-----------------------------------------------------------------------------------------------------------------------------------------------------------------|
| Thread Direction:                                    | Right-hand                                                                                                                                                      |
| Thread Length:                                       | 1.376 Inches Minimum And 1.438 Inches Maximum                                                                                                                   |
| Fastener Length:                                     | 1.438 Inches Minimum And 1.500 Inches Maximum                                                                                                                   |
| Head Style:                                          | Fillister                                                                                                                                                       |
| Head Diameter:                                       | 0.208 Inches Minimum And 0.226 Inches Maximum                                                                                                                   |
| Head Height:                                         | 0.089 Inches Minimum And 0.096 Inches Maximum                                                                                                                   |
| Hole Diameter:                                       | 0.046 Inches Nominal                                                                                                                                            |
| Internal Drive Style:                                | Slot                                                                                                                                                            |
| Nominal Thread Diameter:                             | 0.138 Inches                                                                                                                                                    |
| Hole Quantity:                                       | 1                                                                                                                                                               |
| Thread Quantity Per Inch:                            | 32                                                                                                                                                              |
| Minimum Tensile Strength:                            | 80000 Pounds Per Square Inch                                                                                                                                    |
| Screw Material:                                      | Steel Corrosion Resisting                                                                                                                                       |
| Screw Material Document And Classification:          | Qq-s-763,300 Series Fed Spec Single Material Response Or 66,300 Series Fed Std Single Material Response Or Comp 16-18 Or 18-8 Assn Std Single Material Response |
| Screw Surface Treatment Document And Classification: | Qq-p-35 Fed Spec Single Treatment Response                                                                                                                      |
| Head Hole Configuration Style:                       | Round                                                                                                                                                           |
| Thread Series Designator:                            | Unc                                                                                                                                                             |