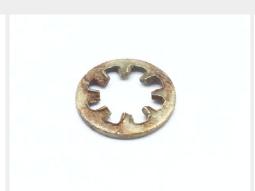

## **Description**

internal teeth, plated steel

\* Manufacturer certifications are shipped with your order FREE of charge

# P/N MS35333-38 Specifications

| Hole Diameter:                                 | 0.168 Inches Minimum And 0.176 Inches Maximum                                                                                                                  |
|------------------------------------------------|----------------------------------------------------------------------------------------------------------------------------------------------------------------|
| Outside Diameter:                              | 0.325 Inches Minimum And 0.340 Inches Maximum                                                                                                                  |
| Material Thickness:                            | 0.018 Inches Minimum And 0.023 Inches Maximum                                                                                                                  |
| Hardness Rating:                               | 40.0 Rockwell C Minimum And 50.0 Rockwell C Maximum                                                                                                            |
| Material:                                      | Steel Comp 1050 Overall Or Steel Comp 1551 Overall Or Steel Comp 1059 Overall Or Steel Comp 1060 Overall Or Steel Comp 1561 Overall Or Steel Comp 1064 Overall |
| Material Document And Classification:          | 66 Fed Std All Material Responses Overall                                                                                                                      |
| Surface Treatment:                             | Cadmium Overall                                                                                                                                                |
| Surface Treatment Document And Classification: | Qq-p-416,ty 2,cl 3 Fed Spec Single Treatment Response Overall                                                                                                  |
| Style Designator:                              | Flat Internal Teeth                                                                                                                                            |