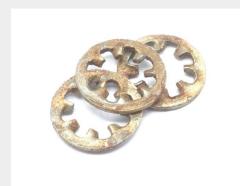

## **Description**

internal teeth, plated steel

\* Manufacturer certifications are shipped with your order FREE of charge

# P/N MS35333-38 Specifications

| Hole Diameter:                                 | 0.168 Inches Minimum And 0.176 Inches Maximum                                                                                                                  |
|------------------------------------------------|----------------------------------------------------------------------------------------------------------------------------------------------------------------|
| Outside Diameter:                              | 0.325 Inches Minimum And 0.340 Inches Maximum                                                                                                                  |
| Material Thickness:                            | 0.018 Inches Minimum And 0.023 Inches Maximum                                                                                                                  |
| Hardness Rating:                               | 40.0 Rockwell C Minimum And 50.0 Rockwell C Maximum                                                                                                            |
| Material:                                      | Steel Comp 1050 Overall Or Steel Comp 1551 Overall Or Steel Comp 1059 Overall Or Steel Comp 1060 Overall Or Steel Comp 1561 Overall Or Steel Comp 1064 Overall |
| Material Document And Classification:          | 66 Fed Std All Material Responses Overall                                                                                                                      |
| Surface Treatment:                             | Cadmium Overall                                                                                                                                                |
| Surface Treatment Document And Classification: | Qq-p-416,ty 2,cl 3 Fed Spec Single Treatment Response Overall                                                                                                  |
| Style Designator:                              | Flat Internal Teeth                                                                                                                                            |