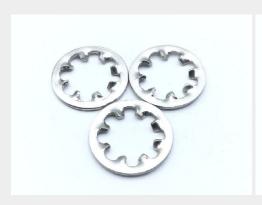

## **Description**

Hole Diameter: 3/8", stainless steel, internal teeth, MS35333 series washer

\* Manufacturer certifications are shipped with your order FREE of charge

# P/N MS35333-75 Specifications

| Hole Diameter:                                        | 0.320 Inches Minimum And 0.332 Inches Maximum                                                                      |
|-------------------------------------------------------|--------------------------------------------------------------------------------------------------------------------|
| Outside Diameter:                                     | 0.594 Inches Minimum And 0.610 Inches Maximum                                                                      |
| Material Thickness:                                   | 0.028 Inches Minimum And 0.034 Inches Maximum                                                                      |
| Hardness Rating:                                      | 40.0 Rockwell C Minimum And 50.0 Rockwell C Maximum                                                                |
| Material:                                             | Steel Comp 410 Overall                                                                                             |
| Material Document And Classification:                 | 66 Fed Std Single Material Response Overall                                                                        |
| Surface Treatment:                                    | Passivate Overall                                                                                                  |
| <b>Surface Treatment Document And Classification:</b> | Qq-p-35,ty 2 Fed Spec Single Treatment Response Overall Or Qq-p-35,ty 3 Fed Spec Single Treatment Response Overall |
| Style Designator:                                     | Flat Internal Teeth                                                                                                |
| Nondefinitive Spec/std Data:                          | 1 Type And A Grade And 1 Style And 2 Composition                                                                   |