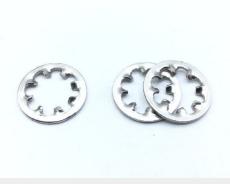

## **Description**

Hole Diameter: 3/8", stainless steel, internal teeth, MS35333 series washer

\* Manufacturer certifications are shipped with your order FREE of charge

# P/N MS35333-75 Specifications

| Hole Diameter:                                        | 0.320 Inches Minimum And 0.332 Inches Maximum                                                                      |
|-------------------------------------------------------|--------------------------------------------------------------------------------------------------------------------|
| Outside Diameter:                                     | 0.594 Inches Minimum And 0.610 Inches Maximum                                                                      |
| Material Thickness:                                   | 0.028 Inches Minimum And 0.034 Inches Maximum                                                                      |
| Hardness Rating:                                      | 40.0 Rockwell C Minimum And 50.0 Rockwell C Maximum                                                                |
| Material:                                             | Steel Comp 410 Overall                                                                                             |
| Material Document And Classification:                 | 66 Fed Std Single Material Response Overall                                                                        |
| Surface Treatment:                                    | Passivate Overall                                                                                                  |
| <b>Surface Treatment Document And Classification:</b> | Qq-p-35,ty 2 Fed Spec Single Treatment Response Overall Or Qq-p-35,ty 3 Fed Spec Single Treatment Response Overall |
| Style Designator:                                     | Flat Internal Teeth                                                                                                |
| Nondefinitive Spec/std Data:                          | 1 Type And A Grade And 1 Style And 2 Composition                                                                   |