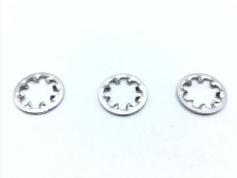

## **Description**

Hole Diameter: 3/8", stainless steel, internal teeth, MS35333 series washer

\* Manufacturer certifications are shipped with your order FREE of charge

# P/N MS35333-75 Specifications

| Hole Diameter:                                        | 0.320 Inches Minimum And 0.332 Inches Maximum                                                                      |
|-------------------------------------------------------|--------------------------------------------------------------------------------------------------------------------|
| Outside Diameter:                                     | 0.594 Inches Minimum And 0.610 Inches Maximum                                                                      |
| Material Thickness:                                   | 0.028 Inches Minimum And 0.034 Inches Maximum                                                                      |
| Hardness Rating:                                      | 40.0 Rockwell C Minimum And 50.0 Rockwell C Maximum                                                                |
| Material:                                             | Steel Comp 410 Overall                                                                                             |
| Material Document And Classification:                 | 66 Fed Std Single Material Response Overall                                                                        |
| Surface Treatment:                                    | Passivate Overall                                                                                                  |
| <b>Surface Treatment Document And Classification:</b> | Qq-p-35,ty 2 Fed Spec Single Treatment Response Overall Or Qq-p-35,ty 3 Fed Spec Single Treatment Response Overall |
| Style Designator:                                     | Flat Internal Teeth                                                                                                |
| Nondefinitive Spec/std Data:                          | 1 Type And A Grade And 1 Style And 2 Composition                                                                   |