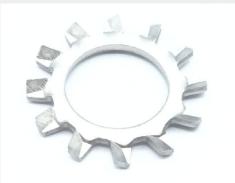

### **Description**

Hole Diameter: 3/8", internal teeth, stainless steeel, MS35335 series washer

\* Manufacturer certifications are shipped with your order <u>FREE</u> of charge

# P/N MS35335-63 Specifications

| Hole Diameter:                                        | 0.384 Inches Minimum And 0.398 Inches Maximum                                                                      |
|-------------------------------------------------------|--------------------------------------------------------------------------------------------------------------------|
| Outside Diameter:                                     | 0.670 Inches Minimum And 0.694 Inches Maximum                                                                      |
| Material Thickness:                                   | 0.032 Inches Minimum And 0.040 Inches Maximum                                                                      |
| Hardness Rating:                                      | 40.0 Rockwell C Minimum And 50.0 Rockwell C Maximum                                                                |
| Material:                                             | Steel Comp 410 Overall                                                                                             |
| Material Document And Classification:                 | 66 Fed Std Single Material Response Overall                                                                        |
| Surface Treatment:                                    | Passivate Overall                                                                                                  |
| <b>Surface Treatment Document And Classification:</b> | Qq-p-35,ty 2 Fed Spec Single Treatment Response Overall Or Qq-p-35,ty 3 Fed Spec Single Treatment Response Overall |
| Style Designator:                                     | Flat External Teeth                                                                                                |