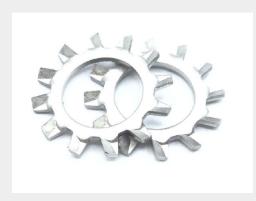

### **Description**

Hole Diameter: 3/8", internal teeth, stainless steeel, MS35335 series washer

\* Manufacturer certifications are shipped with your order <u>FREE</u> of charge

# P/N MS35335-63 Specifications

| Hole Diameter:                                        | 0.384 Inches Minimum And 0.398 Inches Maximum                                                                      |
|-------------------------------------------------------|--------------------------------------------------------------------------------------------------------------------|
| Outside Diameter:                                     | 0.670 Inches Minimum And 0.694 Inches Maximum                                                                      |
| Material Thickness:                                   | 0.032 Inches Minimum And 0.040 Inches Maximum                                                                      |
| Hardness Rating:                                      | 40.0 Rockwell C Minimum And 50.0 Rockwell C Maximum                                                                |
| Material:                                             | Steel Comp 410 Overall                                                                                             |
| Material Document And Classification:                 | 66 Fed Std Single Material Response Overall                                                                        |
| Surface Treatment:                                    | Passivate Overall                                                                                                  |
| <b>Surface Treatment Document And Classification:</b> | Qq-p-35,ty 2 Fed Spec Single Treatment Response Overall Or Qq-p-35,ty 3 Fed Spec Single Treatment Response Overall |
| Style Designator:                                     | Flat External Teeth                                                                                                |