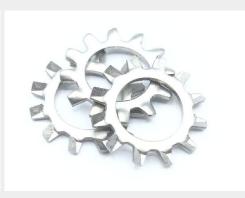

### **Description**

Hole Diameter: 3/8", internal teeth, stainless steeel, MS35335 series washer

\* Manufacturer certifications are shipped with your order <u>FREE</u> of charge

# P/N MS35335-63 Specifications

| Hole Diameter:                                        | 0.384 Inches Minimum And 0.398 Inches Maximum                                                                      |
|-------------------------------------------------------|--------------------------------------------------------------------------------------------------------------------|
| Outside Diameter:                                     | 0.670 Inches Minimum And 0.694 Inches Maximum                                                                      |
| Material Thickness:                                   | 0.032 Inches Minimum And 0.040 Inches Maximum                                                                      |
| Hardness Rating:                                      | 40.0 Rockwell C Minimum And 50.0 Rockwell C Maximum                                                                |
| Material:                                             | Steel Comp 410 Overall                                                                                             |
| Material Document And Classification:                 | 66 Fed Std Single Material Response Overall                                                                        |
| Surface Treatment:                                    | Passivate Overall                                                                                                  |
| <b>Surface Treatment Document And Classification:</b> | Qq-p-35,ty 2 Fed Spec Single Treatment Response Overall Or Qq-p-35,ty 3 Fed Spec Single Treatment Response Overall |
| Style Designator:                                     | Flat External Teeth                                                                                                |