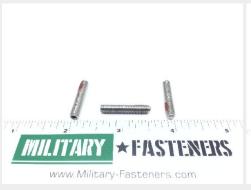

### **Description**

Fastener Length: 63/64", Thread: 10-32, Head Width: 3/32", Thread Length: 63/64

\* Manufacturer certifications are shipped with your order FREE of charge

# P/N MS51031-111 Specifications

| Thread Class:                                  | 3a                                                                                                                                                                                                                                                                                                                                                                                                                                                                                                                                                                                                                    |
|------------------------------------------------|-----------------------------------------------------------------------------------------------------------------------------------------------------------------------------------------------------------------------------------------------------------------------------------------------------------------------------------------------------------------------------------------------------------------------------------------------------------------------------------------------------------------------------------------------------------------------------------------------------------------------|
| Thread Direction:                              | Right-hand                                                                                                                                                                                                                                                                                                                                                                                                                                                                                                                                                                                                            |
| Thread Length:                                 | 0.980 Inches Minimum And 1.020 Inches Maximum                                                                                                                                                                                                                                                                                                                                                                                                                                                                                                                                                                         |
| Fastener Length:                               | 0.980 Inches Minimum And 1.020 Inches Maximum                                                                                                                                                                                                                                                                                                                                                                                                                                                                                                                                                                         |
| Head Style:                                    | Headless (setscrew)                                                                                                                                                                                                                                                                                                                                                                                                                                                                                                                                                                                                   |
| Locking Feature:                               | Pellet Threads Or Strip Threads                                                                                                                                                                                                                                                                                                                                                                                                                                                                                                                                                                                       |
| Point Style:                                   | Flat                                                                                                                                                                                                                                                                                                                                                                                                                                                                                                                                                                                                                  |
| Internal Drive Style:                          | Hexagon                                                                                                                                                                                                                                                                                                                                                                                                                                                                                                                                                                                                               |
| Nominal Thread<br>Diameter:                    | 0.190 Inches                                                                                                                                                                                                                                                                                                                                                                                                                                                                                                                                                                                                          |
| Width Across Flats:                            | 0.094 Inches Nominal                                                                                                                                                                                                                                                                                                                                                                                                                                                                                                                                                                                                  |
| Thread Quantity Per Inch:                      | 32                                                                                                                                                                                                                                                                                                                                                                                                                                                                                                                                                                                                                    |
| Material:                                      | Steel Comp 301 Overall Or Steel Comp 302 Overall Or Steel Comp 303 Overall Or Steel Comp 303f Overall Or Steel Comp 304 Overall Or Steel Comp 304 Overall Or Steel Comp 305 Overall Or Steel Comp 308 Overall Or Steel Comp 309 Overall Or Steel Comp 1053 Overall Or Steel Comp 310 Overall Or Steel Comp 310 Overall Or Steel Comp 316 Overall Or Steel Comp 316 Overall Or Steel Comp 317 Overall Or Steel Comp 321 Overall Or Steel Comp 323 Overall Or Steel Comp 324 Overall Or Steel Comp 347 Overall Or Steel Comp 348 Overall Or Steel Comp 385 Overall Or Steel Comp 302b Overall Or Steel Comp 384 Overall |
| Surface Treatment:                             | Passivate Overall                                                                                                                                                                                                                                                                                                                                                                                                                                                                                                                                                                                                     |
| Surface Treatment Document And Classification: | Qq-p-35 Fed Spec Single Treatment Response Overall                                                                                                                                                                                                                                                                                                                                                                                                                                                                                                                                                                    |
| Thread Series Designator:                      | Unf                                                                                                                                                                                                                                                                                                                                                                                                                                                                                                                                                                                                                   |