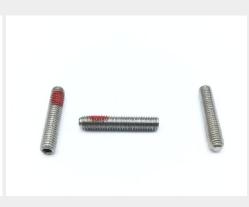

### **Description**

Fastener Length: 63/64", Thread: 10-32, Head Width: 3/32", Thread Length: 63/64

\* Manufacturer certifications are shipped with your order FREE of charge

# P/N MS51031-111 Specifications

| Thread Class:                                  | 3a                                                                                                                                                                                                                                                                                                                                                                                                                                                                                                                                                                                                                    |
|------------------------------------------------|-----------------------------------------------------------------------------------------------------------------------------------------------------------------------------------------------------------------------------------------------------------------------------------------------------------------------------------------------------------------------------------------------------------------------------------------------------------------------------------------------------------------------------------------------------------------------------------------------------------------------|
| Thread Direction:                              | Right-hand                                                                                                                                                                                                                                                                                                                                                                                                                                                                                                                                                                                                            |
| Thread Length:                                 | 0.980 Inches Minimum And 1.020 Inches Maximum                                                                                                                                                                                                                                                                                                                                                                                                                                                                                                                                                                         |
| Fastener Length:                               | 0.980 Inches Minimum And 1.020 Inches Maximum                                                                                                                                                                                                                                                                                                                                                                                                                                                                                                                                                                         |
| Head Style:                                    | Headless (setscrew)                                                                                                                                                                                                                                                                                                                                                                                                                                                                                                                                                                                                   |
| Locking Feature:                               | Pellet Threads Or Strip Threads                                                                                                                                                                                                                                                                                                                                                                                                                                                                                                                                                                                       |
| Point Style:                                   | Flat                                                                                                                                                                                                                                                                                                                                                                                                                                                                                                                                                                                                                  |
| Internal Drive Style:                          | Hexagon                                                                                                                                                                                                                                                                                                                                                                                                                                                                                                                                                                                                               |
| Nominal Thread<br>Diameter:                    | 0.190 Inches                                                                                                                                                                                                                                                                                                                                                                                                                                                                                                                                                                                                          |
| Width Across Flats:                            | 0.094 Inches Nominal                                                                                                                                                                                                                                                                                                                                                                                                                                                                                                                                                                                                  |
| Thread Quantity Per Inch:                      | 32                                                                                                                                                                                                                                                                                                                                                                                                                                                                                                                                                                                                                    |
| Material:                                      | Steel Comp 301 Overall Or Steel Comp 302 Overall Or Steel Comp 303 Overall Or Steel Comp 303f Overall Or Steel Comp 304 Overall Or Steel Comp 304 Overall Or Steel Comp 305 Overall Or Steel Comp 308 Overall Or Steel Comp 309 Overall Or Steel Comp 1053 Overall Or Steel Comp 310 Overall Or Steel Comp 310 Overall Or Steel Comp 316 Overall Or Steel Comp 316 Overall Or Steel Comp 317 Overall Or Steel Comp 321 Overall Or Steel Comp 323 Overall Or Steel Comp 324 Overall Or Steel Comp 347 Overall Or Steel Comp 348 Overall Or Steel Comp 385 Overall Or Steel Comp 302b Overall Or Steel Comp 384 Overall |
| Surface Treatment:                             | Passivate Overall                                                                                                                                                                                                                                                                                                                                                                                                                                                                                                                                                                                                     |
| Surface Treatment Document And Classification: | Qq-p-35 Fed Spec Single Treatment Response Overall                                                                                                                                                                                                                                                                                                                                                                                                                                                                                                                                                                    |
| Thread Series Designator:                      | Unf                                                                                                                                                                                                                                                                                                                                                                                                                                                                                                                                                                                                                   |