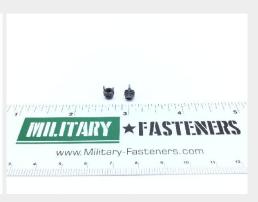

## **Description**

Thread: 6-32, with internal thread lock, ket locked miniature and lightweight, corrosion resistant steel, MS51830 series insert

\* Manufacturer certifications are shipped with your order FREE of charge

# P/N MS51830-103L Specifications

| Thread Class:                         | 2a                                                  |
|---------------------------------------|-----------------------------------------------------|
| Thread Direction:                     | Right-hand                                          |
| Thread Length:                        | 0.216 Inches Nominal                                |
| Length:                               | 0.155 Inches Minimum And 0.185 Inches Maximum       |
| Insert Size:                          | 0.216-12 Unf 2a                                     |
| Internal Thread Relief Depth:         | 0.010 Inches Nominal                                |
| Full Internal Thread Length:          | 0.141 Inches Nominal                                |
| Features Provided:                    | Individually Keyed                                  |
| Thread Quantity Per Inch:             | 32                                                  |
| Nominal Thread Size:                  | 0.138 Inches                                        |
| Material:                             | Steel Comp 302 Overall                              |
| Material Document And Classification: | Fed Std 66 Fed Std Single Material Response Overall |
| Style Designator:                     | Grooved Keylock                                     |
| Thread Series Designator:             | Unc                                                 |