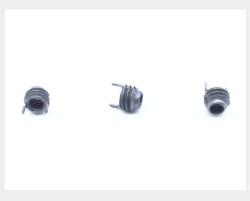

## **Description**

Thread: 6-32, with internal thread lock, ket locked miniature and lightweight, corrosion resistant steel, MS51830 series insert

\* Manufacturer certifications are shipped with your order FREE of charge

# P/N MS51830-103L Specifications

| Thread Class:                         | 2a                                                  |
|---------------------------------------|-----------------------------------------------------|
| Thread Direction:                     | Right-hand                                          |
| Thread Length:                        | 0.216 Inches Nominal                                |
| Length:                               | 0.155 Inches Minimum And 0.185 Inches Maximum       |
| Insert Size:                          | 0.216-12 Unf 2a                                     |
| Internal Thread Relief Depth:         | 0.010 Inches Nominal                                |
| Full Internal Thread Length:          | 0.141 Inches Nominal                                |
| Features Provided:                    | Individually Keyed                                  |
| Thread Quantity Per Inch:             | 32                                                  |
| Nominal Thread Size:                  | 0.138 Inches                                        |
| Material:                             | Steel Comp 302 Overall                              |
| Material Document And Classification: | Fed Std 66 Fed Std Single Material Response Overall |
| Style Designator:                     | Grooved Keylock                                     |
| Thread Series Designator:             | Unc                                                 |