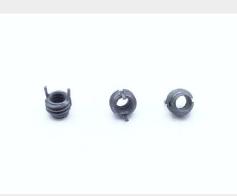

## **Description**

Thread: 6-32, with internal thread lock, ket locked miniature and lightweight, corrosion resistant steel, MS51830 series insert

\* Manufacturer certifications are shipped with your order FREE of charge

# P/N MS51830-103L Specifications

| Thread Class:                         | 2a                                                  |
|---------------------------------------|-----------------------------------------------------|
| Thread Direction:                     | Right-hand                                          |
| Thread Length:                        | 0.216 Inches Nominal                                |
| Length:                               | 0.155 Inches Minimum And 0.185 Inches Maximum       |
| Insert Size:                          | 0.216-12 Unf 2a                                     |
| Internal Thread Relief Depth:         | 0.010 Inches Nominal                                |
| Full Internal Thread Length:          | 0.141 Inches Nominal                                |
| Features Provided:                    | Individually Keyed                                  |
| Thread Quantity Per Inch:             | 32                                                  |
| Nominal Thread Size:                  | 0.138 Inches                                        |
| Material:                             | Steel Comp 302 Overall                              |
| Material Document And Classification: | Fed Std 66 Fed Std Single Material Response Overall |
| Style Designator:                     | Grooved Keylock                                     |
| Thread Series Designator:             | Unc                                                 |