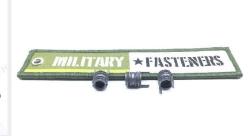

### **Description**

Thread Size: 1/4", MS51830 series insert

\* Manufacturer certifications are shipped with your order <u>FREE</u> of charge

# P/N MS51830-106L Specifications

| Length:                               | 0.375 Inches Nominal                                      |
|---------------------------------------|-----------------------------------------------------------|
| Insert Size:                          | 0.375-16                                                  |
| Internal Thread Relief Depth:         | 0.070 Inches Nominal                                      |
| Full Internal Thread Length:          | 0.305 Inches Nominal                                      |
| Features Provided:                    | Individually Keyed                                        |
| Thread Quantity Per Inch:             | 20                                                        |
| Nominal Thread Size:                  | 0.250 Inches                                              |
| Material:                             | Steel Comp 304 Overall                                    |
| Material Document And Classification: | Qq-s-764,cond B Fed Spec Single Material Response Overall |
| Surface Treatment:                    | Passivate Overall                                         |
| Style Designator:                     | Grooved Keylock                                           |
| Thread Series Designator:             | Unc                                                       |