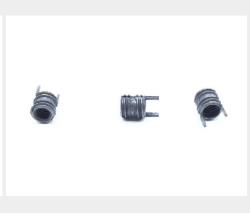

### **Description**

Thread Size: 1/4", MS51830 series insert

\* Manufacturer certifications are shipped with your order <u>FREE</u> of charge

# P/N MS51830-106L Specifications

| Length:                               | 0.375 Inches Nominal                                      |
|---------------------------------------|-----------------------------------------------------------|
| Insert Size:                          | 0.375-16                                                  |
| Internal Thread Relief Depth:         | 0.070 Inches Nominal                                      |
| Full Internal Thread Length:          | 0.305 Inches Nominal                                      |
| Features Provided:                    | Individually Keyed                                        |
| Thread Quantity Per Inch:             | 20                                                        |
| Nominal Thread Size:                  | 0.250 Inches                                              |
| Material:                             | Steel Comp 304 Overall                                    |
| Material Document And Classification: | Qq-s-764,cond B Fed Spec Single Material Response Overall |
| Surface Treatment:                    | Passivate Overall                                         |
| Style Designator:                     | Grooved Keylock                                           |
| Thread Series Designator:             | Unc                                                       |