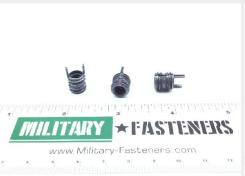

### **Description**

Thread Size: 1/4", MS51830 series insert

\* Manufacturer certifications are shipped with your order <u>FREE</u> of charge

# P/N MS51830-106L Specifications

| Length:                               | 0.375 Inches Nominal                                      |
|---------------------------------------|-----------------------------------------------------------|
| Insert Size:                          | 0.375-16                                                  |
| Internal Thread Relief Depth:         | 0.070 Inches Nominal                                      |
| Full Internal Thread Length:          | 0.305 Inches Nominal                                      |
| Features Provided:                    | Individually Keyed                                        |
| Thread Quantity Per Inch:             | 20                                                        |
| Nominal Thread Size:                  | 0.250 Inches                                              |
| Material:                             | Steel Comp 304 Overall                                    |
| Material Document And Classification: | Qq-s-764,cond B Fed Spec Single Material Response Overall |
| Surface Treatment:                    | Passivate Overall                                         |
| Style Designator:                     | Grooved Keylock                                           |
| Thread Series Designator:             | Unc                                                       |