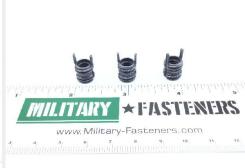

### **Description**

Thread Size: 1/4", MS51830 series insert

\* Manufacturer certifications are shipped with your order <u>FREE</u> of charge

# P/N MS51830-106L Specifications

| Length:                               | 0.375 Inches Nominal                                      |
|---------------------------------------|-----------------------------------------------------------|
| Insert Size:                          | 0.375-16                                                  |
| Internal Thread Relief Depth:         | 0.070 Inches Nominal                                      |
| Full Internal Thread Length:          | 0.305 Inches Nominal                                      |
| Features Provided:                    | Individually Keyed                                        |
| Thread Quantity Per Inch:             | 20                                                        |
| Nominal Thread Size:                  | 0.250 Inches                                              |
| Material:                             | Steel Comp 304 Overall                                    |
| Material Document And Classification: | Qq-s-764,cond B Fed Spec Single Material Response Overall |
| Surface Treatment:                    | Passivate Overall                                         |
| Style Designator:                     | Grooved Keylock                                           |
| Thread Series Designator:             | Unc                                                       |