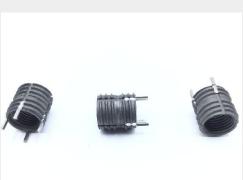

## **Description**

Thread Size: 1/2

\* Manufacturer certifications are shipped with your order <u>FREE</u> of charge

# P/N MS51830-206L Specifications

| Length:                               | 0.625 Inches Nominal                               |
|---------------------------------------|----------------------------------------------------|
| Insert Size:                          | 0.625-11 Unc 2a                                    |
| Internal Thread Relief Depth:         | 0.070 Inches Nominal                               |
| Full Internal Thread Length:          | 0.550 Inches Minimum                               |
| Features Provided:                    | Individually Keyed                                 |
| Thread Quantity Per Inch:             | 20                                                 |
| Nominal Thread Size:                  | 0.500 Inches                                       |
| Material:                             | Steel Comp 303 Overall                             |
| Material Document And Classification: | Qq-s-764 Fed Spec Single Material Response Overall |
| Surface Treatment:                    | Passivate Overall                                  |
| Style Designator:                     | Grooved Keylock                                    |
| Thread Series Designator:             | Unf                                                |