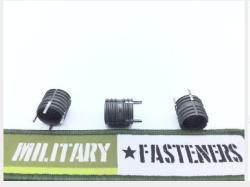

## **Description**

Thread Size: 1/2

\* Manufacturer certifications are shipped with your order <u>FREE</u> of charge

# P/N MS51830-206L Specifications

| Length:                               | 0.625 Inches Nominal                               |
|---------------------------------------|----------------------------------------------------|
| Insert Size:                          | 0.625-11 Unc 2a                                    |
| Internal Thread Relief Depth:         | 0.070 Inches Nominal                               |
| Full Internal Thread Length:          | 0.550 Inches Minimum                               |
| Features Provided:                    | Individually Keyed                                 |
| Thread Quantity Per Inch:             | 20                                                 |
| Nominal Thread Size:                  | 0.500 Inches                                       |
| Material:                             | Steel Comp 303 Overall                             |
| Material Document And Classification: | Qq-s-764 Fed Spec Single Material Response Overall |
| Surface Treatment:                    | Passivate Overall                                  |
| Style Designator:                     | Grooved Keylock                                    |
| Thread Series Designator:             | Unf                                                |