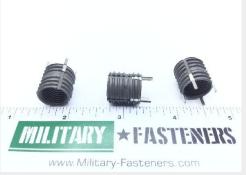

## **Description**

Thread Size: 1/2

\* Manufacturer certifications are shipped with your order <u>FREE</u> of charge

# P/N MS51830-206L Specifications

| Length:                               | 0.625 Inches Nominal                               |
|---------------------------------------|----------------------------------------------------|
| Insert Size:                          | 0.625-11 Unc 2a                                    |
| Internal Thread Relief Depth:         | 0.070 Inches Nominal                               |
| Full Internal Thread Length:          | 0.550 Inches Minimum                               |
| Features Provided:                    | Individually Keyed                                 |
| Thread Quantity Per Inch:             | 20                                                 |
| Nominal Thread Size:                  | 0.500 Inches                                       |
| Material:                             | Steel Comp 303 Overall                             |
| Material Document And Classification: | Qq-s-764 Fed Spec Single Material Response Overall |
| Surface Treatment:                    | Passivate Overall                                  |
| Style Designator:                     | Grooved Keylock                                    |
| Thread Series Designator:             | Unf                                                |