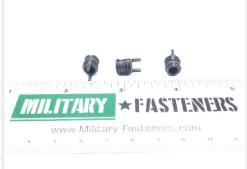

### **Description**

thread: 10-32 inner, thread: 5/16-18 outer, ket locked, with internal thread lock, miniature and lightweight, alloy steel, MS51830 series insert

\* Manufacturer certifications are shipped with your order FREE of charge

# P/N MS51830A201L Specifications

| Thread Class:                         | 3b                                                         |
|---------------------------------------|------------------------------------------------------------|
| Length:                               | 0.310 Inches Nominal                                       |
| Insert Size:                          | 0.312-18 Unc 2a                                            |
| Internal Thread Relief Depth:         | 0.070 Inches Nominal                                       |
| Full Internal Thread Length:          | 0.240 Inches Nominal                                       |
| Features Provided:                    | Individually Keyed                                         |
| Thread Quantity Per Inch:             | 32                                                         |
| Nominal Thread Size:                  | 0.190 Inches                                               |
| Material:                             | Iron Alloy 660 Overall                                     |
| Material Document And Classification: | Ams 5737 Assn Std Single Material Response Overall         |
| Style Designator:                     | Grooved Keylock                                            |
| Thread Series Designator:             | Unjf                                                       |
| Specification/standard Data:          | 80205-nas1394 Professional/industrial Association Standard |