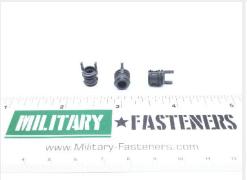

### **Description**

thread: 10-32 inner, thread: 5/16-18 outer, ket locked, with internal thread lock, miniature and lightweight, alloy steel, MS51830 series insert

\* Manufacturer certifications are shipped with your order FREE of charge

# P/N MS51830A201L Specifications

| Thread Class:                         | 3b                                                         |
|---------------------------------------|------------------------------------------------------------|
| Length:                               | 0.310 Inches Nominal                                       |
| Insert Size:                          | 0.312-18 Unc 2a                                            |
| Internal Thread Relief Depth:         | 0.070 Inches Nominal                                       |
| Full Internal Thread Length:          | 0.240 Inches Nominal                                       |
| Features Provided:                    | Individually Keyed                                         |
| Thread Quantity Per Inch:             | 32                                                         |
| Nominal Thread Size:                  | 0.190 Inches                                               |
| Material:                             | Iron Alloy 660 Overall                                     |
| Material Document And Classification: | Ams 5737 Assn Std Single Material Response Overall         |
| Style Designator:                     | Grooved Keylock                                            |
| Thread Series Designator:             | Unjf                                                       |
| Specification/standard Data:          | 80205-nas1394 Professional/industrial Association Standard |