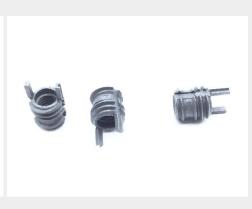

### **Description**

thread: 10-32 inner, thread: 5/16-18 outer, ket locked, with internal thread lock, miniature and lightweight, alloy steel, MS51830 series insert

\* Manufacturer certifications are shipped with your order FREE of charge

# P/N MS51830A201L Specifications

| Thread Class:                         | 3b                                                         |
|---------------------------------------|------------------------------------------------------------|
| Length:                               | 0.310 Inches Nominal                                       |
| Insert Size:                          | 0.312-18 Unc 2a                                            |
| Internal Thread Relief Depth:         | 0.070 Inches Nominal                                       |
| Full Internal Thread Length:          | 0.240 Inches Nominal                                       |
| Features Provided:                    | Individually Keyed                                         |
| Thread Quantity Per Inch:             | 32                                                         |
| Nominal Thread Size:                  | 0.190 Inches                                               |
| Material:                             | Iron Alloy 660 Overall                                     |
| Material Document And Classification: | Ams 5737 Assn Std Single Material Response Overall         |
| Style Designator:                     | Grooved Keylock                                            |
| Thread Series Designator:             | Unjf                                                       |
| Specification/standard Data:          | 80205-nas1394 Professional/industrial Association Standard |