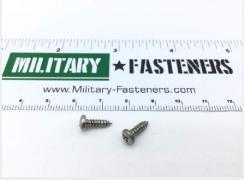

### **Description**

Length: 3/8", thread: 4-24, pan head, stainless steel, MS51861 series screw

\* Manufacturer certifications are shipped with your order <u>FREE</u> of charge

# P/N MS51861-14C Specifications

| Fastener Length:                               | 0.344 Inches Minimum And 0.406 Inches Maximum                                                                                                                                                                                                                                 |
|------------------------------------------------|-------------------------------------------------------------------------------------------------------------------------------------------------------------------------------------------------------------------------------------------------------------------------------|
| Head Style:                                    | Pan                                                                                                                                                                                                                                                                           |
| Head Diameter:                                 | 0.205 Inches Minimum And 0.219 Inches Maximum                                                                                                                                                                                                                                 |
| Head Height:                                   | 0.070 Inches Minimum And 0.080 Inches Maximum                                                                                                                                                                                                                                 |
| Internal Drive Style:                          | Cross Recess Type 1                                                                                                                                                                                                                                                           |
| End Item Identification:                       | W/s: Wasp Class Lhd; Aircraft, Prowler Ea-6b; Aircraft, B-2 Bomber (atb); Nimitz Class Cvn; Emory S. Land Class As; General Purpose Electronic Test Equipment Gpete; Landing Craft Air Cushion (Icac); Fms-know Class Ff; Forrestal Class Cv; Support Equipment, B-1 Aircraft |
| Nonmachine Thread Style:                       | Gimlet Point (type A, Ab Or Ba)                                                                                                                                                                                                                                               |
| Nonmachine Nominal Thread Diameter:            | 0.112 Inches                                                                                                                                                                                                                                                                  |
| Material:                                      | Steel Comp 410 Overall                                                                                                                                                                                                                                                        |
| Material Document And Classification:          | 66 Fed Std Single Material Response Overall                                                                                                                                                                                                                                   |
| Surface Treatment:                             | Passivate Overall                                                                                                                                                                                                                                                             |
| Surface Treatment Document And Classification: | Qq-p-35 Fed Spec Single Treatment Response Overall                                                                                                                                                                                                                            |
| Nondefinitive Spec/std Data:                   | Ab Type                                                                                                                                                                                                                                                                       |