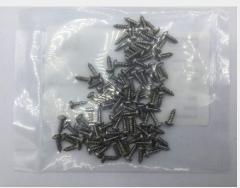

#### **Additional Information**

SKU / Model: MS5186114C

Minimum Qty (MOQ): 100

NSN: 5305-00-163-6561

ECCN: EAR99

National Motor Freight: 093486, Bolts, nuts Or Screws, Noi (sub 3)