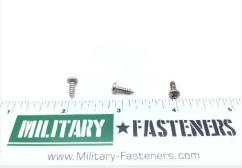

### **Description**

Length: 3/8", thread: 4-24, pan head, stainless steel, MS51861 series screw

\* Manufacturer certifications are shipped with your order <u>FREE</u> of charge

# P/N MS51861-14C Specifications

| Fastener Length:                               | 0.344 Inches Minimum And 0.406 Inches Maximum                                                                                                                                                                                                                                 |
|------------------------------------------------|-------------------------------------------------------------------------------------------------------------------------------------------------------------------------------------------------------------------------------------------------------------------------------|
| Head Style:                                    | Pan                                                                                                                                                                                                                                                                           |
| Head Diameter:                                 | 0.205 Inches Minimum And 0.219 Inches Maximum                                                                                                                                                                                                                                 |
| Head Height:                                   | 0.070 Inches Minimum And 0.080 Inches Maximum                                                                                                                                                                                                                                 |
| Internal Drive Style:                          | Cross Recess Type 1                                                                                                                                                                                                                                                           |
| End Item Identification:                       | W/s: Wasp Class Lhd; Aircraft, Prowler Ea-6b; Aircraft, B-2 Bomber (atb); Nimitz Class Cvn; Emory S. Land Class As; General Purpose Electronic Test Equipment Gpete; Landing Craft Air Cushion (Icac); Fms-know Class Ff; Forrestal Class Cv; Support Equipment, B-1 Aircraft |
| Nonmachine Thread Style:                       | Gimlet Point (type A, Ab Or Ba)                                                                                                                                                                                                                                               |
| Nonmachine Nominal Thread Diameter:            | 0.112 Inches                                                                                                                                                                                                                                                                  |
| Material:                                      | Steel Comp 410 Overall                                                                                                                                                                                                                                                        |
| Material Document And Classification:          | 66 Fed Std Single Material Response Overall                                                                                                                                                                                                                                   |
| Surface Treatment:                             | Passivate Overall                                                                                                                                                                                                                                                             |
| Surface Treatment Document And Classification: | Qq-p-35 Fed Spec Single Treatment Response Overall                                                                                                                                                                                                                            |
| Nondefinitive Spec/std Data:                   | Ab Type                                                                                                                                                                                                                                                                       |