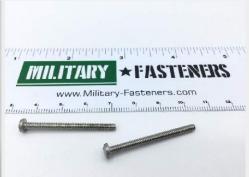

### **Description**

Length: 1-5/16", Thread: 4-40, Thread Length: 1-17/64", MS51957 series screw

\* Manufacturer certifications are shipped with your order FREE of charge

# P/N MS51957-122 Specifications

| Thread Class:                                        | 2a                                                                                                                                                     |
|------------------------------------------------------|--------------------------------------------------------------------------------------------------------------------------------------------------------|
| Thread Direction:                                    | Right-hand                                                                                                                                             |
| Thread Length:                                       | 1.263 Inches Minimum And 1.375 Inches Maximum                                                                                                          |
| Fastener Length:                                     | 1.313 Inches Minimum And 1.375 Inches Maximum                                                                                                          |
| Head Style:                                          | Pan                                                                                                                                                    |
| Head Diameter:                                       | 0.205 Inches Minimum And 0.219 Inches Maximum                                                                                                          |
| Head Height:                                         | 0.070 Inches Minimum And 0.080 Inches Maximum                                                                                                          |
| Internal Drive Style:                                | Cross Recess Type 1                                                                                                                                    |
| Nominal Thread Diameter:                             | 0.112 Inches                                                                                                                                           |
| Thread Quantity Per Inch:                            | 40                                                                                                                                                     |
| Minimum Tensile Strength:                            | 80000 Pounds Per Square Inch                                                                                                                           |
| Screw Material:                                      | Steel Corrosion Resisting Or Steel                                                                                                                     |
| Screw Material Document And Classification:          | Qq-s-763,300 Series Fed Spec 1st Material Response Or 66,300 Series Fed Std 1st Material Response Or Comp 16-18 Or 18-8 Assn Std 2nd Material Response |
| Screw Surface Treatment:                             | Passivate                                                                                                                                              |
| Screw Surface Treatment Document And Classification: | Qq-p-35 Fed Spec Single Treatment Response                                                                                                             |
| Thread Series Designator:                            | Unc                                                                                                                                                    |
| Nondefinitive Spec/std Data:                         | 3 Type And 9c Style                                                                                                                                    |