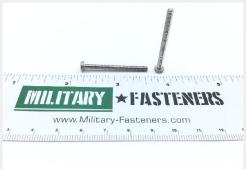

### **Description**

Length: 1-5/16", Thread: 4-40, Thread Length: 1-17/64", MS51957 series screw

\* Manufacturer certifications are shipped with your order FREE of charge

# P/N MS51957-122 Specifications

| Thread Class:                                        | 2a                                                                                                                                                     |
|------------------------------------------------------|--------------------------------------------------------------------------------------------------------------------------------------------------------|
| Thread Direction:                                    | Right-hand                                                                                                                                             |
| Thread Length:                                       | 1.263 Inches Minimum And 1.375 Inches Maximum                                                                                                          |
| Fastener Length:                                     | 1.313 Inches Minimum And 1.375 Inches Maximum                                                                                                          |
| Head Style:                                          | Pan                                                                                                                                                    |
| Head Diameter:                                       | 0.205 Inches Minimum And 0.219 Inches Maximum                                                                                                          |
| Head Height:                                         | 0.070 Inches Minimum And 0.080 Inches Maximum                                                                                                          |
| Internal Drive Style:                                | Cross Recess Type 1                                                                                                                                    |
| Nominal Thread Diameter:                             | 0.112 Inches                                                                                                                                           |
| Thread Quantity Per Inch:                            | 40                                                                                                                                                     |
| Minimum Tensile Strength:                            | 80000 Pounds Per Square Inch                                                                                                                           |
| Screw Material:                                      | Steel Corrosion Resisting Or Steel                                                                                                                     |
| Screw Material Document And Classification:          | Qq-s-763,300 Series Fed Spec 1st Material Response Or 66,300 Series Fed Std 1st Material Response Or Comp 16-18 Or 18-8 Assn Std 2nd Material Response |
| Screw Surface Treatment:                             | Passivate                                                                                                                                              |
| Screw Surface Treatment Document And Classification: | Qq-p-35 Fed Spec Single Treatment Response                                                                                                             |
| Thread Series Designator:                            | Unc                                                                                                                                                    |
| Nondefinitive Spec/std Data:                         | 3 Type And 9c Style                                                                                                                                    |