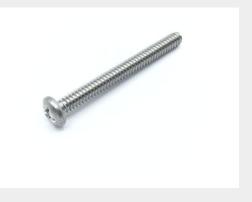

### **Description**

length: 1-3/8", thread: 6-32, pan head, corrosion resistant steel, coarse thread

\* Manufacturer certifications are shipped with your order FREE of charge

# P/N MS51957-125 Specifications

| Thread Class:                                        | 2a                                                                                                                                                     |
|------------------------------------------------------|--------------------------------------------------------------------------------------------------------------------------------------------------------|
| Thread Direction:                                    | Right-hand                                                                                                                                             |
| Thread Length:                                       | 1.251 Inches Minimum And 1.375 Inches Maximum                                                                                                          |
| Fastener Length:                                     | 1.313 Inches Minimum And 1.375 Inches Maximum                                                                                                          |
| Head Style:                                          | Pan                                                                                                                                                    |
| Head Diameter:                                       | 0.256 Inches Minimum And 0.270 Inches Maximum                                                                                                          |
| Head Height:                                         | 0.087 Inches Minimum And 0.097 Inches Maximum                                                                                                          |
| Internal Drive Style:                                | Cross Recess Type 1                                                                                                                                    |
| Nominal Thread Diameter:                             | 0.138 Inches                                                                                                                                           |
| Thread Quantity Per Inch:                            | 32                                                                                                                                                     |
| Minimum Tensile Strength:                            | 80000 Pounds Per Square Inch                                                                                                                           |
| Screw Material:                                      | Steel Corrosion Resisting Or Steel                                                                                                                     |
| Screw Material Document And Classification:          | Qq-s-763,300 Series Fed Spec 1st Material Response Or 66,300 Series Fed Std 1st Material Response Or Comp 16-18 Or 18-8 Assn Std 2nd Material Response |
| Screw Surface Treatment:                             | Passivate                                                                                                                                              |
| Screw Surface Treatment Document And Classification: | Qq-p-35 Fed Spec Single Treatment Response                                                                                                             |
| Thread Series Designator:                            | Unc                                                                                                                                                    |
| Nondefinitive Spec/std Data:                         | 3 Type And 9c Style                                                                                                                                    |