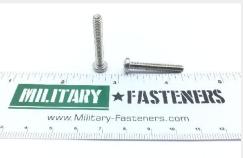

### **Description**

Fastener Length: 1-1/8", Thread: 8-32, Thread Length: 1-1/8", MS51957 series screw

\* Manufacturer certifications are shipped with your order FREE of charge

# P/N MS51957-127 Specifications

| Thread Class:                                        | 2a                                                                                                                                                     |
|------------------------------------------------------|--------------------------------------------------------------------------------------------------------------------------------------------------------|
| Thread Direction:                                    | Right-hand                                                                                                                                             |
| Thread Length:                                       | 1.001 Inches Minimum And 1.125 Inches Maximum                                                                                                          |
| Fastener Length:                                     | 1.063 Inches Minimum And 1.125 Inches Maximum                                                                                                          |
| Head Style:                                          | Pan                                                                                                                                                    |
| Head Diameter:                                       | 0.306 Inches Minimum And 0.322 Inches Maximum                                                                                                          |
| Head Height:                                         | 0.105 Inches Minimum And 0.115 Inches Maximum                                                                                                          |
| Internal Drive Style:                                | Cross Recess Type 1                                                                                                                                    |
| Nominal Thread Diameter:                             | 0.164 Inches                                                                                                                                           |
| Thread Quantity Per Inch:                            | 32                                                                                                                                                     |
| Minimum Tensile Strength:                            | 80000 Pounds Per Square Inch                                                                                                                           |
| Screw Material:                                      | Steel Corrosion Resisting Or Steel                                                                                                                     |
| Screw Material Document And Classification:          | Qq-s-763,300 Series Fed Spec 1st Material Response Or 66,300 Series Fed Std 1st Material Response Or Comp 16-18 Or 18-8 Assn Std 2nd Material Response |
| Screw Surface Treatment:                             | Passivate                                                                                                                                              |
| Screw Surface Treatment Document And Classification: | Qq-p-35 Fed Spec Single Treatment Response                                                                                                             |
| Thread Series Designator:                            | Unc                                                                                                                                                    |
| Nondefinitive Spec/std Data:                         | 3 Type And 9c Style                                                                                                                                    |