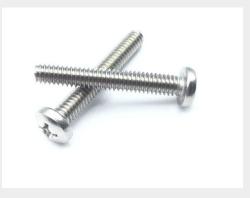

### **Description**

Fastener Length: 1-1/8", Thread: 8-32, Thread Length: 1-1/8", MS51957 series screw

\* Manufacturer certifications are shipped with your order FREE of charge

# P/N MS51957-127 Specifications

| Thread Class:                                        | 2a                                                                                                                                                     |
|------------------------------------------------------|--------------------------------------------------------------------------------------------------------------------------------------------------------|
| Thread Direction:                                    | Right-hand                                                                                                                                             |
| Thread Length:                                       | 1.001 Inches Minimum And 1.125 Inches Maximum                                                                                                          |
| Fastener Length:                                     | 1.063 Inches Minimum And 1.125 Inches Maximum                                                                                                          |
| Head Style:                                          | Pan                                                                                                                                                    |
| Head Diameter:                                       | 0.306 Inches Minimum And 0.322 Inches Maximum                                                                                                          |
| Head Height:                                         | 0.105 Inches Minimum And 0.115 Inches Maximum                                                                                                          |
| Internal Drive Style:                                | Cross Recess Type 1                                                                                                                                    |
| Nominal Thread Diameter:                             | 0.164 Inches                                                                                                                                           |
| Thread Quantity Per Inch:                            | 32                                                                                                                                                     |
| Minimum Tensile Strength:                            | 80000 Pounds Per Square Inch                                                                                                                           |
| Screw Material:                                      | Steel Corrosion Resisting Or Steel                                                                                                                     |
| Screw Material Document And Classification:          | Qq-s-763,300 Series Fed Spec 1st Material Response Or 66,300 Series Fed Std 1st Material Response Or Comp 16-18 Or 18-8 Assn Std 2nd Material Response |
| Screw Surface Treatment:                             | Passivate                                                                                                                                              |
| Screw Surface Treatment Document And Classification: | Qq-p-35 Fed Spec Single Treatment Response                                                                                                             |
| Thread Series Designator:                            | Unc                                                                                                                                                    |
| Nondefinitive Spec/std Data:                         | 3 Type And 9c Style                                                                                                                                    |