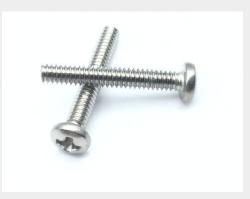

## **Description**

Fastener Length: 17/32", Thread: 2-56, Thread Length: 1/2

\* Manufacturer certifications are shipped with your order <u>FREE</u> of charge

# P/N MS51957-141 Specifications

| Thread Class:                                        | 2a                                                                                                                                                     |
|------------------------------------------------------|--------------------------------------------------------------------------------------------------------------------------------------------------------|
| Thread Direction:                                    | Right-hand                                                                                                                                             |
| Thread Length:                                       | 0.495 Inches Minimum And 0.562 Inches Maximum                                                                                                          |
| Fastener Length:                                     | 0.531 Inches Minimum And 0.562 Inches Maximum                                                                                                          |
| Head Style:                                          | Pan                                                                                                                                                    |
| Head Diameter:                                       | 0.155 Inches Minimum And 0.167 Inches Maximum                                                                                                          |
| Head Height:                                         | 0.053 Inches Minimum And 0.062 Inches Maximum                                                                                                          |
| Internal Drive Style:                                | Cross Recess Type 1                                                                                                                                    |
| Nominal Thread Diameter:                             | 0.086 Inches                                                                                                                                           |
| Thread Quantity Per Inch:                            | 56                                                                                                                                                     |
| Minimum Tensile Strength:                            | 80000 Pounds Per Square Inch                                                                                                                           |
| Screw Material:                                      | Steel Corrosion Resisting Or Steel                                                                                                                     |
| Screw Material Document And Classification:          | Qq-s-763,300 Series Fed Spec 1st Material Response Or 66,300 Series Fed Std 1st Material Response Or Comp 16-18 Or 18-8 Assn Std 2nd Material Response |
| Screw Surface Treatment:                             | Passivate                                                                                                                                              |
| Screw Surface Treatment Document And Classification: | Qq-p-35 Fed Spec Single Treatment Response                                                                                                             |
| Thread Series Designator:                            | Unc                                                                                                                                                    |
| Nondefinitive Spec/std Data:                         | 3 Type And 9c Style                                                                                                                                    |