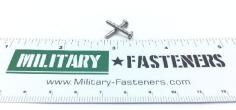

## **Description**

Fastener Length: 17/32", Thread: 2-56, Thread Length: 1/2

\* Manufacturer certifications are shipped with your order <u>FREE</u> of charge

# P/N MS51957-141 Specifications

| Thread Class:                                        | 2a                                                                                                                                                     |
|------------------------------------------------------|--------------------------------------------------------------------------------------------------------------------------------------------------------|
| Thread Direction:                                    | Right-hand                                                                                                                                             |
| Thread Length:                                       | 0.495 Inches Minimum And 0.562 Inches Maximum                                                                                                          |
| Fastener Length:                                     | 0.531 Inches Minimum And 0.562 Inches Maximum                                                                                                          |
| Head Style:                                          | Pan                                                                                                                                                    |
| Head Diameter:                                       | 0.155 Inches Minimum And 0.167 Inches Maximum                                                                                                          |
| Head Height:                                         | 0.053 Inches Minimum And 0.062 Inches Maximum                                                                                                          |
| Internal Drive Style:                                | Cross Recess Type 1                                                                                                                                    |
| Nominal Thread Diameter:                             | 0.086 Inches                                                                                                                                           |
| Thread Quantity Per Inch:                            | 56                                                                                                                                                     |
| Minimum Tensile Strength:                            | 80000 Pounds Per Square Inch                                                                                                                           |
| Screw Material:                                      | Steel Corrosion Resisting Or Steel                                                                                                                     |
| Screw Material Document And Classification:          | Qq-s-763,300 Series Fed Spec 1st Material Response Or 66,300 Series Fed Std 1st Material Response Or Comp 16-18 Or 18-8 Assn Std 2nd Material Response |
| Screw Surface Treatment:                             | Passivate                                                                                                                                              |
| Screw Surface Treatment Document And Classification: | Qq-p-35 Fed Spec Single Treatment Response                                                                                                             |
| Thread Series Designator:                            | Unc                                                                                                                                                    |
| Nondefinitive Spec/std Data:                         | 3 Type And 9c Style                                                                                                                                    |