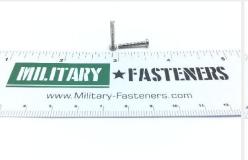

## **Description**

Fastener Length: 17/32", Thread: 2-56, Thread Length: 1/2

\* Manufacturer certifications are shipped with your order <u>FREE</u> of charge

# P/N MS51957-141 Specifications

| Thread Class:                                        | 2a                                                                                                                                                     |
|------------------------------------------------------|--------------------------------------------------------------------------------------------------------------------------------------------------------|
| Thread Direction:                                    | Right-hand                                                                                                                                             |
| Thread Length:                                       | 0.495 Inches Minimum And 0.562 Inches Maximum                                                                                                          |
| Fastener Length:                                     | 0.531 Inches Minimum And 0.562 Inches Maximum                                                                                                          |
| Head Style:                                          | Pan                                                                                                                                                    |
| Head Diameter:                                       | 0.155 Inches Minimum And 0.167 Inches Maximum                                                                                                          |
| Head Height:                                         | 0.053 Inches Minimum And 0.062 Inches Maximum                                                                                                          |
| Internal Drive Style:                                | Cross Recess Type 1                                                                                                                                    |
| Nominal Thread Diameter:                             | 0.086 Inches                                                                                                                                           |
| Thread Quantity Per Inch:                            | 56                                                                                                                                                     |
| Minimum Tensile Strength:                            | 80000 Pounds Per Square Inch                                                                                                                           |
| Screw Material:                                      | Steel Corrosion Resisting Or Steel                                                                                                                     |
| Screw Material Document And Classification:          | Qq-s-763,300 Series Fed Spec 1st Material Response Or 66,300 Series Fed Std 1st Material Response Or Comp 16-18 Or 18-8 Assn Std 2nd Material Response |
| Screw Surface Treatment:                             | Passivate                                                                                                                                              |
| Screw Surface Treatment Document And Classification: | Qq-p-35 Fed Spec Single Treatment Response                                                                                                             |
| Thread Series Designator:                            | Unc                                                                                                                                                    |
| Nondefinitive Spec/std Data:                         | 3 Type And 9c Style                                                                                                                                    |