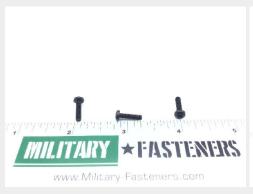

### **Description**

length: 7/16", thread: 4-40, pan head, corrosion resistant steel, coarse thread, black oxide coating, MS51957 series screw

\* Manufacturer certifications are shipped with your order FREE of charge

# P/N MS51957-16B Specifications

| Thread Class:                                        | 2a                                                                                                                                                     |
|------------------------------------------------------|--------------------------------------------------------------------------------------------------------------------------------------------------------|
| Thread Direction:                                    | Right-hand                                                                                                                                             |
| Thread Length:                                       | 0.357 Inches Minimum And 0.438 Inches Maximum                                                                                                          |
| Fastener Length:                                     | 0.407 Inches Minimum And 0.438 Inches Maximum                                                                                                          |
| Head Style:                                          | Pan                                                                                                                                                    |
| Head Diameter:                                       | 0.205 Inches Minimum And 0.219 Inches Maximum                                                                                                          |
| Head Height:                                         | 0.070 Inches Minimum And 0.080 Inches Maximum                                                                                                          |
| Internal Drive Style:                                | Cross Recess Type 1                                                                                                                                    |
| Nominal Thread Diameter:                             | 0.112 Inches                                                                                                                                           |
| Thread Quantity Per Inch:                            | 40                                                                                                                                                     |
| Minimum Tensile Strength:                            | 80000 Pounds Per Square Inch                                                                                                                           |
| Screw Material:                                      | Steel Corrosion Resisting Or Steel                                                                                                                     |
| Screw Material Document And Classification:          | Qq-s-763,300 Series Fed Spec 1st Material Response Or 66,300 Series Fed Std 1st Material Response Or Comp 16-18 Or 18-8 Assn Std 2nd Material Response |
| Screw Surface Treatment:                             | Oxide                                                                                                                                                  |
| Screw Surface Treatment Document And Classification: | Mil-c-13924,cl 4 Mil Spec Single Treatment Response                                                                                                    |
| Thread Series Designator:                            | Unc                                                                                                                                                    |
| Nondefinitive Spec/std Data:                         | 3 Type And 9c Style                                                                                                                                    |