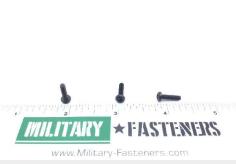

### **Description**

length: 7/16", thread: 4-40, pan head, corrosion resistant steel, coarse thread, black oxide coating, MS51957 series screw

\* Manufacturer certifications are shipped with your order FREE of charge

# P/N MS51957-16B Specifications

| Thread Class:                                        | 2a                                                                                                                                                     |
|------------------------------------------------------|--------------------------------------------------------------------------------------------------------------------------------------------------------|
| Thread Direction:                                    | Right-hand                                                                                                                                             |
| Thread Length:                                       | 0.357 Inches Minimum And 0.438 Inches Maximum                                                                                                          |
| Fastener Length:                                     | 0.407 Inches Minimum And 0.438 Inches Maximum                                                                                                          |
| Head Style:                                          | Pan                                                                                                                                                    |
| Head Diameter:                                       | 0.205 Inches Minimum And 0.219 Inches Maximum                                                                                                          |
| Head Height:                                         | 0.070 Inches Minimum And 0.080 Inches Maximum                                                                                                          |
| Internal Drive Style:                                | Cross Recess Type 1                                                                                                                                    |
| Nominal Thread Diameter:                             | 0.112 Inches                                                                                                                                           |
| Thread Quantity Per Inch:                            | 40                                                                                                                                                     |
| Minimum Tensile Strength:                            | 80000 Pounds Per Square Inch                                                                                                                           |
| Screw Material:                                      | Steel Corrosion Resisting Or Steel                                                                                                                     |
| Screw Material Document And Classification:          | Qq-s-763,300 Series Fed Spec 1st Material Response Or 66,300 Series Fed Std 1st Material Response Or Comp 16-18 Or 18-8 Assn Std 2nd Material Response |
| Screw Surface Treatment:                             | Oxide                                                                                                                                                  |
| Screw Surface Treatment Document And Classification: | Mil-c-13924,cl 4 Mil Spec Single Treatment Response                                                                                                    |
| Thread Series Designator:                            | Unc                                                                                                                                                    |
| Nondefinitive Spec/std Data:                         | 3 Type And 9c Style                                                                                                                                    |