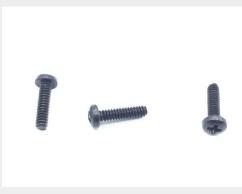

### **Description**

length: 7/16", thread: 4-40, pan head, corrosion resistant steel, coarse thread, black oxide coating, MS51957 series screw

\* Manufacturer certifications are shipped with your order FREE of charge

# P/N MS51957-16B Specifications

| Thread Class:                                        | 2a                                                                                                                                                     |
|------------------------------------------------------|--------------------------------------------------------------------------------------------------------------------------------------------------------|
| Thread Direction:                                    | Right-hand                                                                                                                                             |
| Thread Length:                                       | 0.357 Inches Minimum And 0.438 Inches Maximum                                                                                                          |
| Fastener Length:                                     | 0.407 Inches Minimum And 0.438 Inches Maximum                                                                                                          |
| Head Style:                                          | Pan                                                                                                                                                    |
| Head Diameter:                                       | 0.205 Inches Minimum And 0.219 Inches Maximum                                                                                                          |
| Head Height:                                         | 0.070 Inches Minimum And 0.080 Inches Maximum                                                                                                          |
| Internal Drive Style:                                | Cross Recess Type 1                                                                                                                                    |
| Nominal Thread Diameter:                             | 0.112 Inches                                                                                                                                           |
| Thread Quantity Per Inch:                            | 40                                                                                                                                                     |
| Minimum Tensile Strength:                            | 80000 Pounds Per Square Inch                                                                                                                           |
| Screw Material:                                      | Steel Corrosion Resisting Or Steel                                                                                                                     |
| Screw Material Document And Classification:          | Qq-s-763,300 Series Fed Spec 1st Material Response Or 66,300 Series Fed Std 1st Material Response Or Comp 16-18 Or 18-8 Assn Std 2nd Material Response |
| Screw Surface Treatment:                             | Oxide                                                                                                                                                  |
| Screw Surface Treatment Document And Classification: | Mil-c-13924,cl 4 Mil Spec Single Treatment Response                                                                                                    |
| Thread Series Designator:                            | Unc                                                                                                                                                    |
| Nondefinitive Spec/std Data:                         | 3 Type And 9c Style                                                                                                                                    |