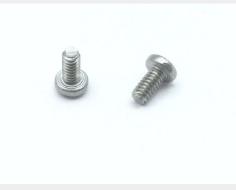

## **Description**

Length: 3/16", thread: 2-56, pan head, corrosion resistant steel, coarse thread, MS51957 series screw

\* Manufacturer certifications are shipped with your order FREE of charge

# P/N MS51957-2 Specifications

| Thread Class:                                        | 2a                                                                                                                                                                                                                                                                                                                                                                                                              |
|------------------------------------------------------|-----------------------------------------------------------------------------------------------------------------------------------------------------------------------------------------------------------------------------------------------------------------------------------------------------------------------------------------------------------------------------------------------------------------|
| Thread Direction:                                    | Right-hand                                                                                                                                                                                                                                                                                                                                                                                                      |
| Thread Length:                                       | 0.121 Inches Minimum And 0.188 Inches Maximum                                                                                                                                                                                                                                                                                                                                                                   |
| Fastener Length:                                     | 0.157 Inches Minimum And 0.188 Inches Maximum                                                                                                                                                                                                                                                                                                                                                                   |
| Head Style:                                          | Pan                                                                                                                                                                                                                                                                                                                                                                                                             |
| Head Diameter:                                       | 0.155 Inches Minimum And 0.167 Inches Maximum                                                                                                                                                                                                                                                                                                                                                                   |
| Head Height:                                         | 0.053 Inches Minimum And 0.062 Inches Maximum                                                                                                                                                                                                                                                                                                                                                                   |
| Internal Drive Style:                                | Cross Recess Type 1                                                                                                                                                                                                                                                                                                                                                                                             |
| Nominal Thread Diameter:                             | 0.086 Inches                                                                                                                                                                                                                                                                                                                                                                                                    |
| Thread Quantity Per Inch:                            | 56                                                                                                                                                                                                                                                                                                                                                                                                              |
| Minimum Tensile Strength:                            | 80000 Pounds Per Square Inch                                                                                                                                                                                                                                                                                                                                                                                    |
| Screw Material:                                      | Steel Comp 301 Or Steel Comp 302 Or Steel Comp 302b Or Steel Comp 303 Or Steel Comp 303se Or Steel Comp 304 Or Steel Comp 304l Or Steel Comp 305 Or Steel Comp 308 Or Steel Comp 309 Or Steel Comp 309s Or Steel Comp 310 Or Steel Comp 310s Or Steel Comp 314 Or Steel Comp 316 Or Steel Comp 316l Or Steel Comp 317 Or Steel Comp 321 Or Steel Comp 347 Or Steel Comp 348 Or Steel Comp 384 Or Steel Comp 385 |
| Screw Surface Treatment:                             | Passivate                                                                                                                                                                                                                                                                                                                                                                                                       |
| Screw Surface Treatment Document And Classification: | Qq-p-35 Fed Spec Single Treatment Response                                                                                                                                                                                                                                                                                                                                                                      |
| Thread Series Designator:                            | Unc                                                                                                                                                                                                                                                                                                                                                                                                             |
| Nondefinitive Spec/std<br>Data:                      | 1 Type Or 9c Style                                                                                                                                                                                                                                                                                                                                                                                              |