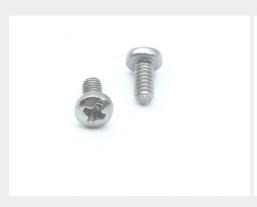

## **Description**

Length: 3/16", thread: 2-56, pan head, corrosion resistant steel, coarse thread, MS51957 series screw

\* Manufacturer certifications are shipped with your order FREE of charge

# P/N MS51957-2 Specifications

| Thread Class:                                        | 2a                                                                                                                                                                                                                                                                                                                                                                                                              |
|------------------------------------------------------|-----------------------------------------------------------------------------------------------------------------------------------------------------------------------------------------------------------------------------------------------------------------------------------------------------------------------------------------------------------------------------------------------------------------|
| Thread Direction:                                    | Right-hand                                                                                                                                                                                                                                                                                                                                                                                                      |
| Thread Length:                                       | 0.121 Inches Minimum And 0.188 Inches Maximum                                                                                                                                                                                                                                                                                                                                                                   |
| Fastener Length:                                     | 0.157 Inches Minimum And 0.188 Inches Maximum                                                                                                                                                                                                                                                                                                                                                                   |
| Head Style:                                          | Pan                                                                                                                                                                                                                                                                                                                                                                                                             |
| Head Diameter:                                       | 0.155 Inches Minimum And 0.167 Inches Maximum                                                                                                                                                                                                                                                                                                                                                                   |
| Head Height:                                         | 0.053 Inches Minimum And 0.062 Inches Maximum                                                                                                                                                                                                                                                                                                                                                                   |
| Internal Drive Style:                                | Cross Recess Type 1                                                                                                                                                                                                                                                                                                                                                                                             |
| Nominal Thread Diameter:                             | 0.086 Inches                                                                                                                                                                                                                                                                                                                                                                                                    |
| Thread Quantity Per Inch:                            | 56                                                                                                                                                                                                                                                                                                                                                                                                              |
| Minimum Tensile Strength:                            | 80000 Pounds Per Square Inch                                                                                                                                                                                                                                                                                                                                                                                    |
| Screw Material:                                      | Steel Comp 301 Or Steel Comp 302 Or Steel Comp 302b Or Steel Comp 303 Or Steel Comp 303se Or Steel Comp 304 Or Steel Comp 304l Or Steel Comp 305 Or Steel Comp 308 Or Steel Comp 309 Or Steel Comp 309s Or Steel Comp 310 Or Steel Comp 310s Or Steel Comp 314 Or Steel Comp 316 Or Steel Comp 316l Or Steel Comp 317 Or Steel Comp 321 Or Steel Comp 347 Or Steel Comp 348 Or Steel Comp 384 Or Steel Comp 385 |
| Screw Surface Treatment:                             | Passivate                                                                                                                                                                                                                                                                                                                                                                                                       |
| Screw Surface Treatment Document And Classification: | Qq-p-35 Fed Spec Single Treatment Response                                                                                                                                                                                                                                                                                                                                                                      |
| Thread Series Designator:                            | Unc                                                                                                                                                                                                                                                                                                                                                                                                             |
| Nondefinitive Spec/std<br>Data:                      | 1 Type Or 9c Style                                                                                                                                                                                                                                                                                                                                                                                              |