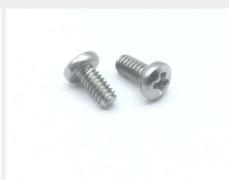

## **Description**

Length: 3/16", thread: 2-56, pan head, corrosion resistant steel, coarse thread, MS51957 series screw

\* Manufacturer certifications are shipped with your order FREE of charge

# P/N MS51957-2 Specifications

| Thread Class:                                        | 2a                                                                                                                                                                                                                                                                                                                                                                                                              |
|------------------------------------------------------|-----------------------------------------------------------------------------------------------------------------------------------------------------------------------------------------------------------------------------------------------------------------------------------------------------------------------------------------------------------------------------------------------------------------|
| Thread Direction:                                    | Right-hand                                                                                                                                                                                                                                                                                                                                                                                                      |
| Thread Length:                                       | 0.121 Inches Minimum And 0.188 Inches Maximum                                                                                                                                                                                                                                                                                                                                                                   |
| Fastener Length:                                     | 0.157 Inches Minimum And 0.188 Inches Maximum                                                                                                                                                                                                                                                                                                                                                                   |
| Head Style:                                          | Pan                                                                                                                                                                                                                                                                                                                                                                                                             |
| Head Diameter:                                       | 0.155 Inches Minimum And 0.167 Inches Maximum                                                                                                                                                                                                                                                                                                                                                                   |
| Head Height:                                         | 0.053 Inches Minimum And 0.062 Inches Maximum                                                                                                                                                                                                                                                                                                                                                                   |
| Internal Drive Style:                                | Cross Recess Type 1                                                                                                                                                                                                                                                                                                                                                                                             |
| Nominal Thread Diameter:                             | 0.086 Inches                                                                                                                                                                                                                                                                                                                                                                                                    |
| Thread Quantity Per Inch:                            | 56                                                                                                                                                                                                                                                                                                                                                                                                              |
| Minimum Tensile Strength:                            | 80000 Pounds Per Square Inch                                                                                                                                                                                                                                                                                                                                                                                    |
| Screw Material:                                      | Steel Comp 301 Or Steel Comp 302 Or Steel Comp 302b Or Steel Comp 303 Or Steel Comp 303se Or Steel Comp 304 Or Steel Comp 304l Or Steel Comp 305 Or Steel Comp 308 Or Steel Comp 309 Or Steel Comp 309s Or Steel Comp 310 Or Steel Comp 310s Or Steel Comp 314 Or Steel Comp 316 Or Steel Comp 316l Or Steel Comp 317 Or Steel Comp 321 Or Steel Comp 347 Or Steel Comp 348 Or Steel Comp 384 Or Steel Comp 385 |
| Screw Surface Treatment:                             | Passivate                                                                                                                                                                                                                                                                                                                                                                                                       |
| Screw Surface Treatment Document And Classification: | Qq-p-35 Fed Spec Single Treatment Response                                                                                                                                                                                                                                                                                                                                                                      |
| Thread Series Designator:                            | Unc                                                                                                                                                                                                                                                                                                                                                                                                             |
| Nondefinitive Spec/std<br>Data:                      | 1 Type Or 9c Style                                                                                                                                                                                                                                                                                                                                                                                              |