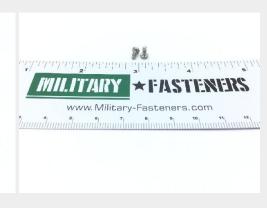

## **Description**

Length: 3/16", thread: 2-56, pan head, corrosion resistant steel, coarse thread, MS51957 series screw

\* Manufacturer certifications are shipped with your order FREE of charge

# P/N MS51957-2 Specifications

| Thread Class:                                        | 2a                                                                                                                                                                                                                                                                                                                                                                                                              |
|------------------------------------------------------|-----------------------------------------------------------------------------------------------------------------------------------------------------------------------------------------------------------------------------------------------------------------------------------------------------------------------------------------------------------------------------------------------------------------|
| Thread Direction:                                    | Right-hand                                                                                                                                                                                                                                                                                                                                                                                                      |
| Thread Length:                                       | 0.121 Inches Minimum And 0.188 Inches Maximum                                                                                                                                                                                                                                                                                                                                                                   |
| Fastener Length:                                     | 0.157 Inches Minimum And 0.188 Inches Maximum                                                                                                                                                                                                                                                                                                                                                                   |
| Head Style:                                          | Pan                                                                                                                                                                                                                                                                                                                                                                                                             |
| Head Diameter:                                       | 0.155 Inches Minimum And 0.167 Inches Maximum                                                                                                                                                                                                                                                                                                                                                                   |
| Head Height:                                         | 0.053 Inches Minimum And 0.062 Inches Maximum                                                                                                                                                                                                                                                                                                                                                                   |
| Internal Drive Style:                                | Cross Recess Type 1                                                                                                                                                                                                                                                                                                                                                                                             |
| Nominal Thread Diameter:                             | 0.086 Inches                                                                                                                                                                                                                                                                                                                                                                                                    |
| Thread Quantity Per Inch:                            | 56                                                                                                                                                                                                                                                                                                                                                                                                              |
| Minimum Tensile Strength:                            | 80000 Pounds Per Square Inch                                                                                                                                                                                                                                                                                                                                                                                    |
| Screw Material:                                      | Steel Comp 301 Or Steel Comp 302 Or Steel Comp 302b Or Steel Comp 303 Or Steel Comp 303se Or Steel Comp 304 Or Steel Comp 304l Or Steel Comp 305 Or Steel Comp 308 Or Steel Comp 309 Or Steel Comp 309s Or Steel Comp 310 Or Steel Comp 310s Or Steel Comp 314 Or Steel Comp 316 Or Steel Comp 316l Or Steel Comp 317 Or Steel Comp 321 Or Steel Comp 347 Or Steel Comp 348 Or Steel Comp 384 Or Steel Comp 385 |
| Screw Surface Treatment:                             | Passivate                                                                                                                                                                                                                                                                                                                                                                                                       |
| Screw Surface Treatment Document And Classification: | Qq-p-35 Fed Spec Single Treatment Response                                                                                                                                                                                                                                                                                                                                                                      |
| Thread Series Designator:                            | Unc                                                                                                                                                                                                                                                                                                                                                                                                             |
| Nondefinitive Spec/std<br>Data:                      | 1 Type Or 9c Style                                                                                                                                                                                                                                                                                                                                                                                              |