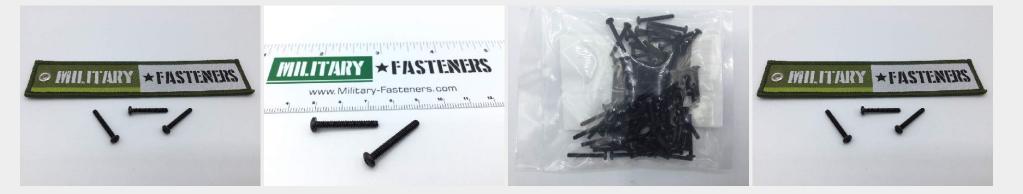

#### Description

length: 7/8", thread: 4-40, pan head, black oxide coating, corrosion resistant steel, coarse thread, MS51957 series screw

\* Manufacturer certifications are shipped with your order  $\underline{\mathsf{FREE}}$  of charge

## P/N MS51957-20B Specifications

| Thread Class:                   | 2a                                                                                                                                                                                                                                                                                                                                                                                                                                                                                    |
|---------------------------------|---------------------------------------------------------------------------------------------------------------------------------------------------------------------------------------------------------------------------------------------------------------------------------------------------------------------------------------------------------------------------------------------------------------------------------------------------------------------------------------|
| Thread Direction:               | Right-hand                                                                                                                                                                                                                                                                                                                                                                                                                                                                            |
| Thread Length:                  | 0.794 Inches Minimum And 0.875 Inches Maximum                                                                                                                                                                                                                                                                                                                                                                                                                                         |
| Fastener Length:                | 0.844 Inches Minimum And 0.875 Inches Maximum                                                                                                                                                                                                                                                                                                                                                                                                                                         |
| Head Style:                     | Pan                                                                                                                                                                                                                                                                                                                                                                                                                                                                                   |
| Head Diameter:                  | 0.205 Inches Minimum And 0.219 Inches Maximum                                                                                                                                                                                                                                                                                                                                                                                                                                         |
| Head Height:                    | 0.070 Inches Minimum And 0.080 Inches Maximum                                                                                                                                                                                                                                                                                                                                                                                                                                         |
| Internal Drive<br>Style:        | Cross Recess Type 1                                                                                                                                                                                                                                                                                                                                                                                                                                                                   |
| Nominal Thread<br>Diameter:     | 0.112 Inches                                                                                                                                                                                                                                                                                                                                                                                                                                                                          |
| Thread Quantity<br>Per Inch:    | 40                                                                                                                                                                                                                                                                                                                                                                                                                                                                                    |
| Minimum Tensile<br>Strength:    | 80000 Pounds Per Square Inch                                                                                                                                                                                                                                                                                                                                                                                                                                                          |
| Screw Material:                 | Steel Comp 301 Or Steel Comp 302 Or Steel Comp 302b Or Steel Comp 303 Or Steel Comp 303 Plus X Or Steel Comp 303se Or Steel Comp 304 Or Steel<br>Comp 304l Or Steel Comp 305 Or Steel Comp 308 Or Steel Comp 309 Or Steel Comp 309s Or Steel Comp 310 Or Steel Comp 310s Or Steel Comp 314 Or<br>Steel Comp 316 Or Steel Comp 316l Or Steel Comp 317 Or Steel Comp 321 Or Steel Comp 323 Or Steel Comp 324 Or Steel Comp 347 Or Steel Comp 348 Or<br>Steel Comp 384 Or Steel Comp 385 |
| Thread Series<br>Designator:    | Unc                                                                                                                                                                                                                                                                                                                                                                                                                                                                                   |
| Nondefinitive<br>Spec/std Data: | 3 Type And 9c Style                                                                                                                                                                                                                                                                                                                                                                                                                                                                   |