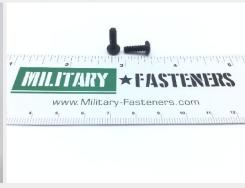

### **Description**

length: 7/16", thread: 6-32, pan head, black oxide coating, corrosion resistant steel, coarse thread, MS51957 series screw

\* Manufacturer certifications are shipped with your order FREE of charge

# P/N MS51957-29B Specifications

| Thread Class:                                        | 2a                                                                                                                                                     |
|------------------------------------------------------|--------------------------------------------------------------------------------------------------------------------------------------------------------|
| Thread Direction:                                    | Right-hand                                                                                                                                             |
| Thread Length:                                       | 0.345 Inches Minimum And 0.438 Inches Maximum                                                                                                          |
| Fastener Length:                                     | 0.407 Inches Minimum And 0.438 Inches Maximum                                                                                                          |
| Head Style:                                          | Pan                                                                                                                                                    |
| Head Diameter:                                       | 0.256 Inches Minimum And 0.270 Inches Maximum                                                                                                          |
| Head Height:                                         | 0.087 Inches Minimum And 0.097 Inches Maximum                                                                                                          |
| Internal Drive Style:                                | Cross Recess Type 1                                                                                                                                    |
| Nominal Thread Diameter:                             | 0.138 Inches                                                                                                                                           |
| Thread Quantity Per Inch:                            | 32                                                                                                                                                     |
| Minimum Tensile Strength:                            | 80000 Pounds Per Square Inch                                                                                                                           |
| Screw Material:                                      | Steel Corrosion Resisting Or Steel                                                                                                                     |
| Screw Material Document And Classification:          | Qq-s-763,300 Series Fed Spec 1st Material Response Or 66,300 Series Fed Std 1st Material Response Or Comp 16-18 Or 18-8 Assn Std 2nd Material Response |
| Screw Surface Treatment:                             | Oxide                                                                                                                                                  |
| Screw Surface Treatment Document And Classification: | Mil-c-13924,cl 4 Mil Spec Single Treatment Response                                                                                                    |
| Thread Series Designator:                            | Unc                                                                                                                                                    |
| Nondefinitive Spec/std Data:                         | 3 Type And 9c Style                                                                                                                                    |
| Departure From Cited Designator:                     | As Mod By Finish                                                                                                                                       |