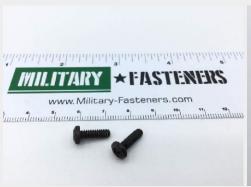

### **Description**

length: 7/16", thread: 6-32, pan head, black oxide coating, corrosion resistant steel, coarse thread, MS51957 series screw

\* Manufacturer certifications are shipped with your order FREE of charge

# P/N MS51957-29B Specifications

| Thread Class:                                        | 2a                                                                                                                                                     |
|------------------------------------------------------|--------------------------------------------------------------------------------------------------------------------------------------------------------|
| Thread Direction:                                    | Right-hand                                                                                                                                             |
| Thread Length:                                       | 0.345 Inches Minimum And 0.438 Inches Maximum                                                                                                          |
| Fastener Length:                                     | 0.407 Inches Minimum And 0.438 Inches Maximum                                                                                                          |
| Head Style:                                          | Pan                                                                                                                                                    |
| Head Diameter:                                       | 0.256 Inches Minimum And 0.270 Inches Maximum                                                                                                          |
| Head Height:                                         | 0.087 Inches Minimum And 0.097 Inches Maximum                                                                                                          |
| Internal Drive Style:                                | Cross Recess Type 1                                                                                                                                    |
| Nominal Thread Diameter:                             | 0.138 Inches                                                                                                                                           |
| Thread Quantity Per Inch:                            | 32                                                                                                                                                     |
| Minimum Tensile Strength:                            | 80000 Pounds Per Square Inch                                                                                                                           |
| Screw Material:                                      | Steel Corrosion Resisting Or Steel                                                                                                                     |
| Screw Material Document And Classification:          | Qq-s-763,300 Series Fed Spec 1st Material Response Or 66,300 Series Fed Std 1st Material Response Or Comp 16-18 Or 18-8 Assn Std 2nd Material Response |
| Screw Surface Treatment:                             | Oxide                                                                                                                                                  |
| Screw Surface Treatment Document And Classification: | Mil-c-13924,cl 4 Mil Spec Single Treatment Response                                                                                                    |
| Thread Series Designator:                            | Unc                                                                                                                                                    |
| Nondefinitive Spec/std Data:                         | 3 Type And 9c Style                                                                                                                                    |
| Departure From Cited Designator:                     | As Mod By Finish                                                                                                                                       |