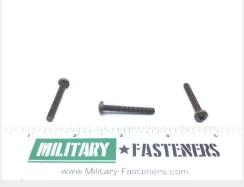

### **Description**

length: 1-1/4", thread: 8-32, pan head, black oxide coating, corrosion resistant steel, coarse thread, MS51957 series screw

\* Manufacturer certifications are shipped with your order FREE of charge

# P/N MS51957-50B Specifications

| Thread Class:                                        | 2a                                                                                                                                                                                                                                                                                                                                                                                                                                                                                             |
|------------------------------------------------------|------------------------------------------------------------------------------------------------------------------------------------------------------------------------------------------------------------------------------------------------------------------------------------------------------------------------------------------------------------------------------------------------------------------------------------------------------------------------------------------------|
| Thread Direction:                                    | Right-hand                                                                                                                                                                                                                                                                                                                                                                                                                                                                                     |
| Thread Length:                                       | 1.126 Inches Minimum And 1.250 Inches Maximum                                                                                                                                                                                                                                                                                                                                                                                                                                                  |
| Fastener Length:                                     | 1.188 Inches Minimum And 1.250 Inches Maximum                                                                                                                                                                                                                                                                                                                                                                                                                                                  |
| Head Style:                                          | Pan                                                                                                                                                                                                                                                                                                                                                                                                                                                                                            |
| Head Diameter:                                       | 0.306 Inches Minimum And 0.322 Inches Maximum                                                                                                                                                                                                                                                                                                                                                                                                                                                  |
| Head Height:                                         | 0.105 Inches Minimum And 0.115 Inches Maximum                                                                                                                                                                                                                                                                                                                                                                                                                                                  |
| Internal Drive Style:                                | Cross Recess Type 1                                                                                                                                                                                                                                                                                                                                                                                                                                                                            |
| Nominal Thread<br>Diameter:                          | 0.164 Inches                                                                                                                                                                                                                                                                                                                                                                                                                                                                                   |
| Thread Quantity Per Inch:                            | 32                                                                                                                                                                                                                                                                                                                                                                                                                                                                                             |
| Minimum Tensile<br>Strength:                         | 80000 Pounds Per Square Inch                                                                                                                                                                                                                                                                                                                                                                                                                                                                   |
| Screw Material:                                      | Steel Comp 301 Or Steel Comp 302 Or Steel Comp 303 Or Steel Comp 304l Or Steel Comp 303 Plus X Or Steel Comp 303se Or Steel Comp 304 Or Steel Comp 304l Or Steel Comp 305 Or Steel Comp 308 Or Steel Comp 309 Or Steel Comp 309s Or Steel Comp 310 Or Steel Comp 310s Or Steel Comp 314 Or Steel Comp 316 Or Steel Comp 316l Or Steel Comp 317 Or Steel Comp 321 Or Steel Comp 323 Or Steel Comp 324 Or Steel Comp 347 Or Steel Comp 348 Or Steel Comp 384 Or Steel Comp 385 Or Steel Comp T15 |
| Screw Surface<br>Treatment:                          | Oxide                                                                                                                                                                                                                                                                                                                                                                                                                                                                                          |
| Screw Surface Treatment Document And Classification: | t<br>Mil-c-13924,cl 4 Mil Spec Single Treatment Response                                                                                                                                                                                                                                                                                                                                                                                                                                       |
| Thread Series<br>Designator:                         | Unc                                                                                                                                                                                                                                                                                                                                                                                                                                                                                            |
| Nondefinitive Spec/std<br>Data:                      | 3 Type And 9c Style                                                                                                                                                                                                                                                                                                                                                                                                                                                                            |