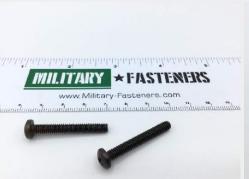

### **Description**

length: 1-1/4", thread: 8-32, pan head, black oxide coating, corrosion resistant steel, coarse thread, MS51957 series screw

\* Manufacturer certifications are shipped with your order FREE of charge

# P/N MS51957-50B Specifications

| Thread Class:                                        | 2a                                                                                                                                                                                                                                                                                                                                                                                                                                                                                             |
|------------------------------------------------------|------------------------------------------------------------------------------------------------------------------------------------------------------------------------------------------------------------------------------------------------------------------------------------------------------------------------------------------------------------------------------------------------------------------------------------------------------------------------------------------------|
| Thread Direction:                                    | Right-hand                                                                                                                                                                                                                                                                                                                                                                                                                                                                                     |
| Thread Length:                                       | 1.126 Inches Minimum And 1.250 Inches Maximum                                                                                                                                                                                                                                                                                                                                                                                                                                                  |
| Fastener Length:                                     | 1.188 Inches Minimum And 1.250 Inches Maximum                                                                                                                                                                                                                                                                                                                                                                                                                                                  |
| Head Style:                                          | Pan                                                                                                                                                                                                                                                                                                                                                                                                                                                                                            |
| Head Diameter:                                       | 0.306 Inches Minimum And 0.322 Inches Maximum                                                                                                                                                                                                                                                                                                                                                                                                                                                  |
| Head Height:                                         | 0.105 Inches Minimum And 0.115 Inches Maximum                                                                                                                                                                                                                                                                                                                                                                                                                                                  |
| Internal Drive Style:                                | Cross Recess Type 1                                                                                                                                                                                                                                                                                                                                                                                                                                                                            |
| Nominal Thread<br>Diameter:                          | 0.164 Inches                                                                                                                                                                                                                                                                                                                                                                                                                                                                                   |
| Thread Quantity Per Inch:                            | 32                                                                                                                                                                                                                                                                                                                                                                                                                                                                                             |
| Minimum Tensile<br>Strength:                         | 80000 Pounds Per Square Inch                                                                                                                                                                                                                                                                                                                                                                                                                                                                   |
| Screw Material:                                      | Steel Comp 301 Or Steel Comp 302 Or Steel Comp 303 Or Steel Comp 304l Or Steel Comp 303 Plus X Or Steel Comp 303se Or Steel Comp 304 Or Steel Comp 304l Or Steel Comp 305 Or Steel Comp 308 Or Steel Comp 309 Or Steel Comp 309s Or Steel Comp 310 Or Steel Comp 310s Or Steel Comp 314 Or Steel Comp 316 Or Steel Comp 316l Or Steel Comp 317 Or Steel Comp 321 Or Steel Comp 323 Or Steel Comp 324 Or Steel Comp 347 Or Steel Comp 348 Or Steel Comp 384 Or Steel Comp 385 Or Steel Comp T15 |
| Screw Surface<br>Treatment:                          | Oxide                                                                                                                                                                                                                                                                                                                                                                                                                                                                                          |
| Screw Surface Treatment Document And Classification: | t<br>Mil-c-13924,cl 4 Mil Spec Single Treatment Response                                                                                                                                                                                                                                                                                                                                                                                                                                       |
| Thread Series<br>Designator:                         | Unc                                                                                                                                                                                                                                                                                                                                                                                                                                                                                            |
| Nondefinitive Spec/std<br>Data:                      | 3 Type And 9c Style                                                                                                                                                                                                                                                                                                                                                                                                                                                                            |