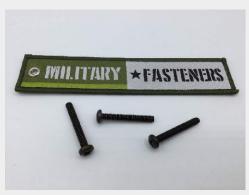

### **Description**

length: 1-1/4", thread: 8-32, pan head, black oxide coating, corrosion resistant steel, coarse thread, MS51957 series screw

\* Manufacturer certifications are shipped with your order FREE of charge