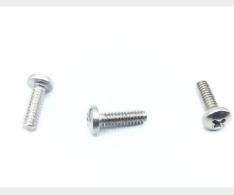

### **Description**

Length: 5/8, thread: 10-24, pan head, corrosion resistant steel, coarse thread, MS51957 series screw

\* Manufacturer certifications are shipped with your order FREE of charge

# P/N MS51957-64 Specifications

| Thread Class:                                        | 2a                                                                                                                                                                                                                                                                                                                                                                                            |
|------------------------------------------------------|-----------------------------------------------------------------------------------------------------------------------------------------------------------------------------------------------------------------------------------------------------------------------------------------------------------------------------------------------------------------------------------------------|
| Thread Direction:                                    | Right-hand                                                                                                                                                                                                                                                                                                                                                                                    |
| Thread Length:                                       | 0.511 Inches Minimum And 0.625 Inches Maximum                                                                                                                                                                                                                                                                                                                                                 |
| Fastener Length:                                     | 0.594 Inches Minimum And 0.625 Inches Maximum                                                                                                                                                                                                                                                                                                                                                 |
| Head Style:                                          | Pan                                                                                                                                                                                                                                                                                                                                                                                           |
| Head Diameter:                                       | 0.357 Inches Minimum And 0.373 Inches Maximum                                                                                                                                                                                                                                                                                                                                                 |
| Head Height:                                         | 0.122 Inches Minimum And 0.133 Inches Maximum                                                                                                                                                                                                                                                                                                                                                 |
| Internal Drive Style:                                | Cross Recess Type 1                                                                                                                                                                                                                                                                                                                                                                           |
| Nominal Thread Diameter:                             | 0.190 Inches                                                                                                                                                                                                                                                                                                                                                                                  |
| Thread Quantity Per Inch:                            | 24                                                                                                                                                                                                                                                                                                                                                                                            |
| Minimum Tensile Strength:                            | 80000 Pounds Per Square Inch                                                                                                                                                                                                                                                                                                                                                                  |
| Screw Material:                                      | Steel Comp 301 Or Steel Comp 302 Or Steel Comp 302b Or Steel Comp 303 Or Steel Comp 303se Or Steel Comp 304 Or Steel Comp 304l Or Steel Comp 305 Or Steel Comp 308 Or Steel Comp 309 Or Steel Comp 309s Or Steel Comp 310 Or Steel Comp 310s Or Steel Comp 314 Or Steel Comp 316l Or Steel Comp 317 Or Steel Comp 321 Or Steel Comp 347 Or Steel Comp 348 Or Steel Comp 384 Or Steel Comp 385 |
| Screw Surface Treatment:                             | Oxide                                                                                                                                                                                                                                                                                                                                                                                         |
| Screw Surface Treatment Document And Classification: | Mil-c-13924 Cl 4 Mil Spec Single Treatment Response                                                                                                                                                                                                                                                                                                                                           |
| Thread Series Designator:                            | Unc                                                                                                                                                                                                                                                                                                                                                                                           |
| Nondefinitive Spec/std<br>Data:                      | 3 Type And 9c Style                                                                                                                                                                                                                                                                                                                                                                           |