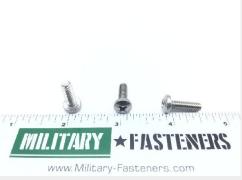

### **Description**

Length: 5/8, thread: 10-24, pan head, corrosion resistant steel, coarse thread, MS51957 series screw

\* Manufacturer certifications are shipped with your order FREE of charge

# P/N MS51957-64 Specifications

| Thread Class:                                        | 2a                                                                                                                                                                                                                                                                                                                                                                                            |
|------------------------------------------------------|-----------------------------------------------------------------------------------------------------------------------------------------------------------------------------------------------------------------------------------------------------------------------------------------------------------------------------------------------------------------------------------------------|
| Thread Direction:                                    | Right-hand                                                                                                                                                                                                                                                                                                                                                                                    |
| Thread Length:                                       | 0.511 Inches Minimum And 0.625 Inches Maximum                                                                                                                                                                                                                                                                                                                                                 |
| Fastener Length:                                     | 0.594 Inches Minimum And 0.625 Inches Maximum                                                                                                                                                                                                                                                                                                                                                 |
| Head Style:                                          | Pan                                                                                                                                                                                                                                                                                                                                                                                           |
| Head Diameter:                                       | 0.357 Inches Minimum And 0.373 Inches Maximum                                                                                                                                                                                                                                                                                                                                                 |
| Head Height:                                         | 0.122 Inches Minimum And 0.133 Inches Maximum                                                                                                                                                                                                                                                                                                                                                 |
| Internal Drive Style:                                | Cross Recess Type 1                                                                                                                                                                                                                                                                                                                                                                           |
| Nominal Thread Diameter:                             | 0.190 Inches                                                                                                                                                                                                                                                                                                                                                                                  |
| Thread Quantity Per Inch:                            | 24                                                                                                                                                                                                                                                                                                                                                                                            |
| Minimum Tensile Strength:                            | 80000 Pounds Per Square Inch                                                                                                                                                                                                                                                                                                                                                                  |
| Screw Material:                                      | Steel Comp 301 Or Steel Comp 302 Or Steel Comp 302b Or Steel Comp 303 Or Steel Comp 303se Or Steel Comp 304 Or Steel Comp 304l Or Steel Comp 305 Or Steel Comp 308 Or Steel Comp 309 Or Steel Comp 309s Or Steel Comp 310 Or Steel Comp 310s Or Steel Comp 314 Or Steel Comp 316l Or Steel Comp 317 Or Steel Comp 321 Or Steel Comp 347 Or Steel Comp 348 Or Steel Comp 384 Or Steel Comp 385 |
| Screw Surface Treatment:                             | Oxide                                                                                                                                                                                                                                                                                                                                                                                         |
| Screw Surface Treatment Document And Classification: | Mil-c-13924 Cl 4 Mil Spec Single Treatment Response                                                                                                                                                                                                                                                                                                                                           |
| Thread Series Designator:                            | Unc                                                                                                                                                                                                                                                                                                                                                                                           |
| Nondefinitive Spec/std<br>Data:                      | 3 Type And 9c Style                                                                                                                                                                                                                                                                                                                                                                           |