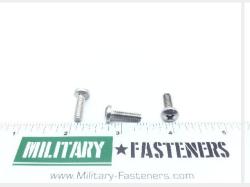

### **Description**

Length: 5/8, thread: 10-24, pan head, corrosion resistant steel, coarse thread, MS51957 series screw

\* Manufacturer certifications are shipped with your order FREE of charge

# P/N MS51957-64 Specifications

| Thread Class:                                        | 2a                                                                                                                                                                                                                                                                                                                                                                                            |
|------------------------------------------------------|-----------------------------------------------------------------------------------------------------------------------------------------------------------------------------------------------------------------------------------------------------------------------------------------------------------------------------------------------------------------------------------------------|
| Thread Direction:                                    | Right-hand                                                                                                                                                                                                                                                                                                                                                                                    |
| Thread Length:                                       | 0.511 Inches Minimum And 0.625 Inches Maximum                                                                                                                                                                                                                                                                                                                                                 |
| Fastener Length:                                     | 0.594 Inches Minimum And 0.625 Inches Maximum                                                                                                                                                                                                                                                                                                                                                 |
| Head Style:                                          | Pan                                                                                                                                                                                                                                                                                                                                                                                           |
| Head Diameter:                                       | 0.357 Inches Minimum And 0.373 Inches Maximum                                                                                                                                                                                                                                                                                                                                                 |
| Head Height:                                         | 0.122 Inches Minimum And 0.133 Inches Maximum                                                                                                                                                                                                                                                                                                                                                 |
| Internal Drive Style:                                | Cross Recess Type 1                                                                                                                                                                                                                                                                                                                                                                           |
| Nominal Thread Diameter:                             | 0.190 Inches                                                                                                                                                                                                                                                                                                                                                                                  |
| Thread Quantity Per Inch:                            | 24                                                                                                                                                                                                                                                                                                                                                                                            |
| Minimum Tensile Strength:                            | 80000 Pounds Per Square Inch                                                                                                                                                                                                                                                                                                                                                                  |
| Screw Material:                                      | Steel Comp 301 Or Steel Comp 302 Or Steel Comp 302b Or Steel Comp 303 Or Steel Comp 303se Or Steel Comp 304 Or Steel Comp 304l Or Steel Comp 305 Or Steel Comp 308 Or Steel Comp 309 Or Steel Comp 309s Or Steel Comp 310 Or Steel Comp 310s Or Steel Comp 314 Or Steel Comp 316l Or Steel Comp 317 Or Steel Comp 321 Or Steel Comp 347 Or Steel Comp 348 Or Steel Comp 384 Or Steel Comp 385 |
| Screw Surface Treatment:                             | Oxide                                                                                                                                                                                                                                                                                                                                                                                         |
| Screw Surface Treatment Document And Classification: | Mil-c-13924 Cl 4 Mil Spec Single Treatment Response                                                                                                                                                                                                                                                                                                                                           |
| Thread Series Designator:                            | Unc                                                                                                                                                                                                                                                                                                                                                                                           |
| Nondefinitive Spec/std<br>Data:                      | 3 Type And 9c Style                                                                                                                                                                                                                                                                                                                                                                           |