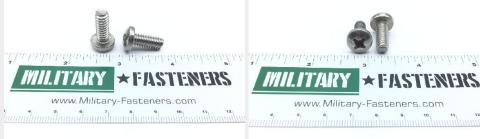

### **Description**

Size: 1/4-20 X 5/8, MS51957

\* Manufacturer certifications are shipped with your order FREE of charge

# P/N MS51957-80 Specifications

| Thread Class:                | 2a                                                                   |
|------------------------------|----------------------------------------------------------------------|
| Thread Direction:            | Right-hand                                                           |
| Thread Length:               | 0.625 Inches Minimum                                                 |
| Fastener Length:             | 0.625 Inches Nominal                                                 |
| Head Style:                  | Pan                                                                  |
| Head Diameter:               | 0.473 Inches Minimum And 0.492 Inches Maximum                        |
| Head Height:                 | 0.162 Inches Minimum And 0.175 Inches Maximum                        |
| Internal Drive Style:        | Cross Recess Type 1                                                  |
| Nominal Thread Diameter:     | 0.250 Inches                                                         |
| Thread Quantity Per Inch:    | 28                                                                   |
| Minimum Tensile Strength:    | 80000 Pounds Per Square Inch                                         |
| Screw Material:              | Steel Comp 302 Or Steel Comp 303 Or Steel Comp 304 Or Steel Comp 305 |
| Screw Surface Treatment:     | Passivate                                                            |
| Thread Series Designator:    | Unf                                                                  |
| Nondefinitive Spec/std Data: | 3 Type And 9c Style                                                  |