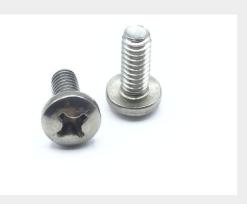

### **Description**

Size: 1/4-20 X 5/8, MS51957

\* Manufacturer certifications are shipped with your order FREE of charge

# P/N MS51957-80 Specifications

| Thread Class:                | 2a                                                                   |
|------------------------------|----------------------------------------------------------------------|
| Thread Direction:            | Right-hand                                                           |
| Thread Length:               | 0.625 Inches Minimum                                                 |
| Fastener Length:             | 0.625 Inches Nominal                                                 |
| Head Style:                  | Pan                                                                  |
| Head Diameter:               | 0.473 Inches Minimum And 0.492 Inches Maximum                        |
| Head Height:                 | 0.162 Inches Minimum And 0.175 Inches Maximum                        |
| Internal Drive Style:        | Cross Recess Type 1                                                  |
| Nominal Thread Diameter:     | 0.250 Inches                                                         |
| Thread Quantity Per Inch:    | 28                                                                   |
| Minimum Tensile Strength:    | 80000 Pounds Per Square Inch                                         |
| Screw Material:              | Steel Comp 302 Or Steel Comp 303 Or Steel Comp 304 Or Steel Comp 305 |
| Screw Surface Treatment:     | Passivate                                                            |
| Thread Series Designator:    | Unf                                                                  |
| Nondefinitive Spec/std Data: | 3 Type And 9c Style                                                  |