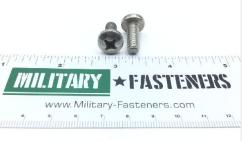

### **Description**

Size: 1/4-20 X 5/8, MS51957

\* Manufacturer certifications are shipped with your order FREE of charge

# P/N MS51957-80 Specifications

| Thread Class:                | 2a                                                                   |
|------------------------------|----------------------------------------------------------------------|
| Thread Direction:            | Right-hand                                                           |
| Thread Length:               | 0.625 Inches Minimum                                                 |
| Fastener Length:             | 0.625 Inches Nominal                                                 |
| Head Style:                  | Pan                                                                  |
| Head Diameter:               | 0.473 Inches Minimum And 0.492 Inches Maximum                        |
| Head Height:                 | 0.162 Inches Minimum And 0.175 Inches Maximum                        |
| Internal Drive Style:        | Cross Recess Type 1                                                  |
| Nominal Thread Diameter:     | 0.250 Inches                                                         |
| Thread Quantity Per Inch:    | 28                                                                   |
| Minimum Tensile Strength:    | 80000 Pounds Per Square Inch                                         |
| Screw Material:              | Steel Comp 302 Or Steel Comp 303 Or Steel Comp 304 Or Steel Comp 305 |
| Screw Surface Treatment:     | Passivate                                                            |
| Thread Series Designator:    | Unf                                                                  |
| Nondefinitive Spec/std Data: | 3 Type And 9c Style                                                  |