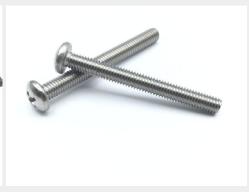

### **Description**

length: 1-3/4", thread: 10-32, pan head machine screw, corrosion resistant steel, fine thread

\* Manufacturer certifications are shipped with your order FREE of charge

# P/N MS51958-70 Specifications

| Thread Class:                                        | 2a                                                                                                                                                                                                                                                                                                                     |
|------------------------------------------------------|------------------------------------------------------------------------------------------------------------------------------------------------------------------------------------------------------------------------------------------------------------------------------------------------------------------------|
| Thread Direction:                                    | Right-hand                                                                                                                                                                                                                                                                                                             |
|                                                      |                                                                                                                                                                                                                                                                                                                        |
| Thread Length:                                       | 1.688 Inches Minimum And 1.750 Inches Maximum                                                                                                                                                                                                                                                                          |
| Fastener Length:                                     | 1.750 Inches Nominal                                                                                                                                                                                                                                                                                                   |
| Head Style:                                          | Pan                                                                                                                                                                                                                                                                                                                    |
| Head Diameter:                                       | 0.357 Inches Minimum And 0.373 Inches Maximum                                                                                                                                                                                                                                                                          |
| Head Height:                                         | 0.122 Inches Minimum And 0.133 Inches Maximum                                                                                                                                                                                                                                                                          |
| Internal Drive Style:                                | Cross Recess Type 1                                                                                                                                                                                                                                                                                                    |
| End Item Identification:                             | W/s:communications Terminal, Satellite An/gsc-39(v)1; Test Station, Oq-290(v)msm; Support Equipment, B-1 Aircraft; Boilers, 1200 Psi; Aircraft (ac-130h, Mc-130h, Ec-130e, Hc-130); Main Feed Pumps; Trainer, B-1b Aircraft; Support Equipment, B-52 Aircraft; Aircraft, Awacs, E-3a; Fire Control System, Mk-92 (fcs) |
| Nominal Thread Diameter:                             | 0.190 Inches                                                                                                                                                                                                                                                                                                           |
| Thread Quantity Per Inch:                            | 32                                                                                                                                                                                                                                                                                                                     |
| Minimum Tensile Strength:                            | 80000 Pounds Per Square Inch                                                                                                                                                                                                                                                                                           |
| Screw Material:                                      | Steel Comp 302 Or Steel Comp 303 Or Steel Comp 304 Or Steel Comp 305 Or Steel Comp 316                                                                                                                                                                                                                                 |
| Screw Material Document And Classification:          | 66 Fed Std All Material Responses                                                                                                                                                                                                                                                                                      |
| Screw Surface Treatment:                             | Passivate                                                                                                                                                                                                                                                                                                              |
| Screw Surface Treatment Document And Classification: | Qq-p-35 Fed Spec Single Treatment Response                                                                                                                                                                                                                                                                             |
| Thread Series Designator:                            | Unf                                                                                                                                                                                                                                                                                                                    |