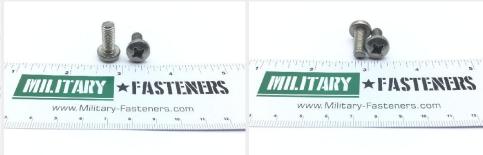

### **Description**

Length: 5/8", thread: 1/4-28, Pan head, MS51958 series screw

\* Manufacturer certifications are shipped with your order FREE of charge

# P/N MS51958-80 Specifications

| Thread Class:                | 2a                                                                   |
|------------------------------|----------------------------------------------------------------------|
| Thread Direction:            | Right-hand                                                           |
| Thread Length:               | 0.625 Inches Minimum                                                 |
| Fastener Length:             | 0.625 Inches Nominal                                                 |
| Head Style:                  | Pan                                                                  |
| Head Diameter:               | 0.473 Inches Minimum And 0.492 Inches Maximum                        |
| Head Height:                 | 0.162 Inches Minimum And 0.175 Inches Maximum                        |
| Internal Drive Style:        | Cross Recess Type 1                                                  |
| Nominal Thread Diameter:     | 0.250 Inches                                                         |
| Thread Quantity Per Inch:    | 28                                                                   |
| Minimum Tensile Strength:    | 80000 Pounds Per Square Inch                                         |
| Screw Material:              | Steel Comp 302 Or Steel Comp 303 Or Steel Comp 304 Or Steel Comp 305 |
| Screw Surface Treatment:     | Passivate                                                            |
| Thread Series Designator:    | Unf                                                                  |
| Nondefinitive Spec/std Data: | 3 Type And 9c Style                                                  |