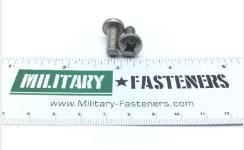

### **Description**

Length: 5/8", thread: 1/4-28, Pan head, MS51958 series screw

\* Manufacturer certifications are shipped with your order FREE of charge

# P/N MS51958-80 Specifications

| Thread Class:                | 2a                                                                   |
|------------------------------|----------------------------------------------------------------------|
| Thread Direction:            | Right-hand                                                           |
| Thread Length:               | 0.625 Inches Minimum                                                 |
| Fastener Length:             | 0.625 Inches Nominal                                                 |
| Head Style:                  | Pan                                                                  |
| Head Diameter:               | 0.473 Inches Minimum And 0.492 Inches Maximum                        |
| Head Height:                 | 0.162 Inches Minimum And 0.175 Inches Maximum                        |
| Internal Drive Style:        | Cross Recess Type 1                                                  |
| Nominal Thread Diameter:     | 0.250 Inches                                                         |
| Thread Quantity Per Inch:    | 28                                                                   |
| Minimum Tensile Strength:    | 80000 Pounds Per Square Inch                                         |
| Screw Material:              | Steel Comp 302 Or Steel Comp 303 Or Steel Comp 304 Or Steel Comp 305 |
| Screw Surface Treatment:     | Passivate                                                            |
| Thread Series Designator:    | Unf                                                                  |
| Nondefinitive Spec/std Data: | 3 Type And 9c Style                                                  |