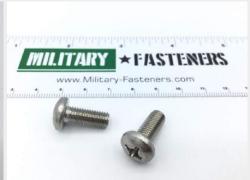

### **Description**

Length: 5/8", thread: 1/4-28, Pan head, MS51958 series screw

\* Manufacturer certifications are shipped with your order FREE of charge

# P/N MS51958-80 Specifications

| Thread Class:                | 2a                                                                   |
|------------------------------|----------------------------------------------------------------------|
| Thread Direction:            | Right-hand                                                           |
| Thread Length:               | 0.625 Inches Minimum                                                 |
| Fastener Length:             | 0.625 Inches Nominal                                                 |
| Head Style:                  | Pan                                                                  |
| Head Diameter:               | 0.473 Inches Minimum And 0.492 Inches Maximum                        |
| Head Height:                 | 0.162 Inches Minimum And 0.175 Inches Maximum                        |
| Internal Drive Style:        | Cross Recess Type 1                                                  |
| Nominal Thread Diameter:     | 0.250 Inches                                                         |
| Thread Quantity Per Inch:    | 28                                                                   |
| Minimum Tensile Strength:    | 80000 Pounds Per Square Inch                                         |
| Screw Material:              | Steel Comp 302 Or Steel Comp 303 Or Steel Comp 304 Or Steel Comp 305 |
| Screw Surface Treatment:     | Passivate                                                            |
| Thread Series Designator:    | Unf                                                                  |
| Nondefinitive Spec/std Data: | 3 Type And 9c Style                                                  |