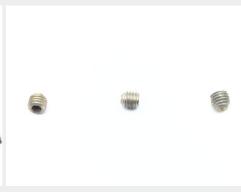

### **Description**

Fastener Length: 3/16", Thread: 10-32, Head Width: 3/32", Thread Length: 3/16

\* Manufacturer certifications are shipped with your order FREE of charge

## P/N MS51964-48 Specifications

| Thread Class:                         | 3a                                                                                                                                                                                                                                                                                                                               |
|---------------------------------------|----------------------------------------------------------------------------------------------------------------------------------------------------------------------------------------------------------------------------------------------------------------------------------------------------------------------------------|
| Thread Direction:                     | Right-hand                                                                                                                                                                                                                                                                                                                       |
| Thread Length:                        | 0.187 Inches Minimum                                                                                                                                                                                                                                                                                                             |
| Fastener Length:                      | 0.187 Inches Nominal                                                                                                                                                                                                                                                                                                             |
| Head Style:                           | Headless (setscrew)                                                                                                                                                                                                                                                                                                              |
| Point Style:                          | Cup                                                                                                                                                                                                                                                                                                                              |
| Internal Drive Style:                 | Hexagon                                                                                                                                                                                                                                                                                                                          |
| Nominal Thread<br>Diameter:           | 0.190 Inches                                                                                                                                                                                                                                                                                                                     |
| Width Across Flats:                   | 0.094 Inches Nominal                                                                                                                                                                                                                                                                                                             |
| Thread Quantity Per Inch:             | 32                                                                                                                                                                                                                                                                                                                               |
| Hardness Rating:                      | 45.0 Rockwell C Minimum Overall And 53.0 Rockwell C Maximum Overall                                                                                                                                                                                                                                                              |
| Material:                             | Steel Comp 1010 Overall Or Steel Comp 1011 Overall Or Steel Comp 1013 Overall Or Steel Comp 1015 Overall Or Steel Comp 1016 Overall Or Steel Comp 1017 Overall Or Steel Comp 1018 Overall Or Steel Comp 1019 Overall Or Steel Comp 1020 Overall Or Steel Comp 1022 Overall Or Steel Comp 1213 Overall Or Steel Comp 1137 Overall |
| Material Document And Classification: | 66 Fed Std All Material Responses Overall                                                                                                                                                                                                                                                                                        |
| Surface Treatment:                    | Cadmium Overall And Chromate Overall And Enamel Overall                                                                                                                                                                                                                                                                          |
| Thread Series Designator:             | Unf                                                                                                                                                                                                                                                                                                                              |
| Nondefinitive Spec/std Data:          | 1 Type And 4 Style                                                                                                                                                                                                                                                                                                               |