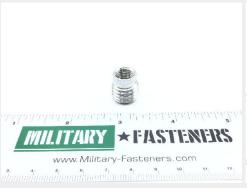

## P/N MS51991E208

## **Description**

Thread Size: 3/8", Thread Length: 3/8",

\* Manufacturer certifications are shipped with your order FREE of charge

# P/N MS51991E208 Specifications

| Thread Class:                         | 3b                                                 |
|---------------------------------------|----------------------------------------------------|
| Thread Direction:                     | Right-hand                                         |
| Thread Length:                        | 0.4050 Inches Minimum And 0.4350 Inches Maximum    |
| Length:                               | 0.620 Inches Nominal                               |
| Insert Size:                          | 9/16 In12 Unc Cl 3a                                |
| Thread Quantity Per Inch:             | 24                                                 |
| Nominal Thread Size:                  | 0.3750 Inches                                      |
| Material:                             | Iron Alloy 660 Overall                             |
| Material Document And Classification: | Ams 5734 Assn Std Single Material Response Overall |
| Surface Treatment:                    | Passivate Overall                                  |
| Style Designator:                     | Serrated                                           |
| Thread Series Designator:             | Unjc                                               |