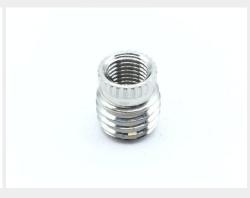

## P/N MS51991E208

## **Description**

Thread Size: 3/8", Thread Length: 3/8",

\* Manufacturer certifications are shipped with your order FREE of charge

# P/N MS51991E208 Specifications

| Thread Class:                         | 3b                                                 |
|---------------------------------------|----------------------------------------------------|
| Thread Direction:                     | Right-hand                                         |
| Thread Length:                        | 0.4050 Inches Minimum And 0.4350 Inches Maximum    |
| Length:                               | 0.620 Inches Nominal                               |
| Insert Size:                          | 9/16 In12 Unc Cl 3a                                |
| Thread Quantity Per Inch:             | 24                                                 |
| Nominal Thread Size:                  | 0.3750 Inches                                      |
| Material:                             | Iron Alloy 660 Overall                             |
| Material Document And Classification: | Ams 5734 Assn Std Single Material Response Overall |
| Surface Treatment:                    | Passivate Overall                                  |
| Style Designator:                     | Serrated                                           |
| Thread Series Designator:             | Unjc                                               |