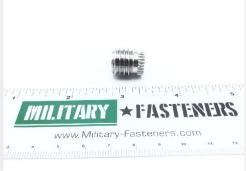

## P/N MS51991E208

## **Description**

Thread Size: 3/8", Thread Length: 3/8",

\* Manufacturer certifications are shipped with your order FREE of charge

# P/N MS51991E208 Specifications

| Thread Class:                         | 3b                                                 |
|---------------------------------------|----------------------------------------------------|
| Thread Direction:                     | Right-hand                                         |
| Thread Length:                        | 0.4050 Inches Minimum And 0.4350 Inches Maximum    |
| Length:                               | 0.620 Inches Nominal                               |
| Insert Size:                          | 9/16 In12 Unc Cl 3a                                |
| Thread Quantity Per Inch:             | 24                                                 |
| Nominal Thread Size:                  | 0.3750 Inches                                      |
| Material:                             | Iron Alloy 660 Overall                             |
| Material Document And Classification: | Ams 5734 Assn Std Single Material Response Overall |
| Surface Treatment:                    | Passivate Overall                                  |
| Style Designator:                     | Serrated                                           |
| Thread Series Designator:             | Unjc                                               |