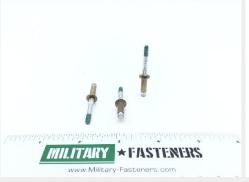

## **Description**

High strength, flush head, MS90353 series rivet

\* Manufacturer certifications are shipped with your order FREE of charge

# P/N MS90353U0606 Specifications

| Identification Code Color:                     | Green                                                                                                                                                                                                                                           |
|------------------------------------------------|-------------------------------------------------------------------------------------------------------------------------------------------------------------------------------------------------------------------------------------------------|
| Fastener Length:                               | 0.553 Inches Maximum                                                                                                                                                                                                                            |
| Head Style:                                    | Flush (flat) Countersunk (included Angle - Less Than 135 Deg W Or W/o Chamfer)                                                                                                                                                                  |
| Shank Diameter:                                | 0.197 Inches Minimum And 0.199 Inches Maximum                                                                                                                                                                                                   |
| Shank Style:                                   | Self-plugging Mechanically Locked Stem                                                                                                                                                                                                          |
| Head Major Diameter:                           | 0.386 Inches Maximum                                                                                                                                                                                                                            |
| <b>Expansion Device:</b>                       | Serrated Stem-type W                                                                                                                                                                                                                            |
| Grip Length:                                   | 0.344 Inches Minimum And 0.407 Inches Maximum                                                                                                                                                                                                   |
| Hardness Rating:                               | 326.0 Knoop Minimum Sleeve And 466.0 Knoop Maximum Sleeve                                                                                                                                                                                       |
| Hardness Rating:                               | 48.0 Rockwell C Minimum Stem And 53.0 Rockwell C Maximum Stem                                                                                                                                                                                   |
| Shear Strength:                                | 112000 Single Pounds Per Square Inch                                                                                                                                                                                                            |
| Countersink Angle:                             | 99.0 Degrees Minimum And 101.0 Degrees Maximum                                                                                                                                                                                                  |
| Material:                                      | Steel Comp 4027 Overall Or Steel Comp 4130 Overall Or Steel Comp 4140 Overall Or Steel Comp 4150 Overall Or Steel Comp 4620 Overall Or Steel Comp 4815 Overall Or Steel Comp 8630 Overall Or Steel Comp 8640 Overall Or Steel Comp 8740 Overall |
| Material Document And Classification:          | Astm A331 Assn Std All Material Responses Overall                                                                                                                                                                                               |
| Surface Treatment:                             | Cadmium Sleeve And Chromate Sleeve Or Aluminum Sleeve                                                                                                                                                                                           |
| Surface Treatment:                             | Cadmium Stem Or Aluminum Stem                                                                                                                                                                                                                   |
| Surface Treatment Document And Classification: | Qq-p-416 Ty 1 Cl 3 Fed Spec 1st Treatment Response Stem Or Mil-c-83488 Mil Spec 2nd Treatment Response Stem                                                                                                                                     |
| Surface Treatment Document And Classification: | Qq-p-416 Ty 2 Cl2 Fed Spec 1st Treatment Response Sleeve Or Mil-c-83488 Mil Spec 2nd Treatment Response Sleeve                                                                                                                                  |