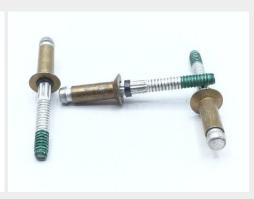

## **Description**

High strength, flush head, MS90353 series rivet

\* Manufacturer certifications are shipped with your order FREE of charge

# P/N MS90353U0606 Specifications

| Identification Code Color:                     | Green                                                                                                                                                                                                                                           |
|------------------------------------------------|-------------------------------------------------------------------------------------------------------------------------------------------------------------------------------------------------------------------------------------------------|
| Fastener Length:                               | 0.553 Inches Maximum                                                                                                                                                                                                                            |
| Head Style:                                    | Flush (flat) Countersunk (included Angle - Less Than 135 Deg W Or W/o Chamfer)                                                                                                                                                                  |
| Shank Diameter:                                | 0.197 Inches Minimum And 0.199 Inches Maximum                                                                                                                                                                                                   |
| Shank Style:                                   | Self-plugging Mechanically Locked Stem                                                                                                                                                                                                          |
| Head Major Diameter:                           | 0.386 Inches Maximum                                                                                                                                                                                                                            |
| <b>Expansion Device:</b>                       | Serrated Stem-type W                                                                                                                                                                                                                            |
| Grip Length:                                   | 0.344 Inches Minimum And 0.407 Inches Maximum                                                                                                                                                                                                   |
| Hardness Rating:                               | 326.0 Knoop Minimum Sleeve And 466.0 Knoop Maximum Sleeve                                                                                                                                                                                       |
| Hardness Rating:                               | 48.0 Rockwell C Minimum Stem And 53.0 Rockwell C Maximum Stem                                                                                                                                                                                   |
| Shear Strength:                                | 112000 Single Pounds Per Square Inch                                                                                                                                                                                                            |
| Countersink Angle:                             | 99.0 Degrees Minimum And 101.0 Degrees Maximum                                                                                                                                                                                                  |
| Material:                                      | Steel Comp 4027 Overall Or Steel Comp 4130 Overall Or Steel Comp 4140 Overall Or Steel Comp 4150 Overall Or Steel Comp 4620 Overall Or Steel Comp 4815 Overall Or Steel Comp 8630 Overall Or Steel Comp 8640 Overall Or Steel Comp 8740 Overall |
| Material Document And Classification:          | Astm A331 Assn Std All Material Responses Overall                                                                                                                                                                                               |
| Surface Treatment:                             | Cadmium Sleeve And Chromate Sleeve Or Aluminum Sleeve                                                                                                                                                                                           |
| Surface Treatment:                             | Cadmium Stem Or Aluminum Stem                                                                                                                                                                                                                   |
| Surface Treatment Document And Classification: | Qq-p-416 Ty 1 Cl 3 Fed Spec 1st Treatment Response Stem Or Mil-c-83488 Mil Spec 2nd Treatment Response Stem                                                                                                                                     |
| Surface Treatment Document And Classification: | Qq-p-416 Ty 2 Cl2 Fed Spec 1st Treatment Response Sleeve Or Mil-c-83488 Mil Spec 2nd Treatment Response Sleeve                                                                                                                                  |