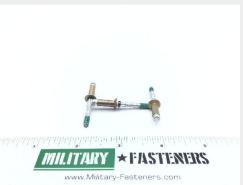

## **Description**

High strength, flush head, MS90353 series rivet

\* Manufacturer certifications are shipped with your order FREE of charge

# P/N MS90353U0606 Specifications

| Identification Code Color:                     | Green                                                                                                                                                                                                                                           |
|------------------------------------------------|-------------------------------------------------------------------------------------------------------------------------------------------------------------------------------------------------------------------------------------------------|
| Fastener Length:                               | 0.553 Inches Maximum                                                                                                                                                                                                                            |
| Head Style:                                    | Flush (flat) Countersunk (included Angle - Less Than 135 Deg W Or W/o Chamfer)                                                                                                                                                                  |
| Shank Diameter:                                | 0.197 Inches Minimum And 0.199 Inches Maximum                                                                                                                                                                                                   |
| Shank Style:                                   | Self-plugging Mechanically Locked Stem                                                                                                                                                                                                          |
| Head Major Diameter:                           | 0.386 Inches Maximum                                                                                                                                                                                                                            |
| <b>Expansion Device:</b>                       | Serrated Stem-type W                                                                                                                                                                                                                            |
| Grip Length:                                   | 0.344 Inches Minimum And 0.407 Inches Maximum                                                                                                                                                                                                   |
| Hardness Rating:                               | 326.0 Knoop Minimum Sleeve And 466.0 Knoop Maximum Sleeve                                                                                                                                                                                       |
| Hardness Rating:                               | 48.0 Rockwell C Minimum Stem And 53.0 Rockwell C Maximum Stem                                                                                                                                                                                   |
| Shear Strength:                                | 112000 Single Pounds Per Square Inch                                                                                                                                                                                                            |
| Countersink Angle:                             | 99.0 Degrees Minimum And 101.0 Degrees Maximum                                                                                                                                                                                                  |
| Material:                                      | Steel Comp 4027 Overall Or Steel Comp 4130 Overall Or Steel Comp 4140 Overall Or Steel Comp 4150 Overall Or Steel Comp 4620 Overall Or Steel Comp 4815 Overall Or Steel Comp 8630 Overall Or Steel Comp 8640 Overall Or Steel Comp 8740 Overall |
| Material Document And Classification:          | Astm A331 Assn Std All Material Responses Overall                                                                                                                                                                                               |
| Surface Treatment:                             | Cadmium Sleeve And Chromate Sleeve Or Aluminum Sleeve                                                                                                                                                                                           |
| Surface Treatment:                             | Cadmium Stem Or Aluminum Stem                                                                                                                                                                                                                   |
| Surface Treatment Document And Classification: | Qq-p-416 Ty 1 Cl 3 Fed Spec 1st Treatment Response Stem Or Mil-c-83488 Mil Spec 2nd Treatment Response Stem                                                                                                                                     |
| Surface Treatment Document And Classification: | Qq-p-416 Ty 2 Cl2 Fed Spec 1st Treatment Response Sleeve Or Mil-c-83488 Mil Spec 2nd Treatment Response Sleeve                                                                                                                                  |