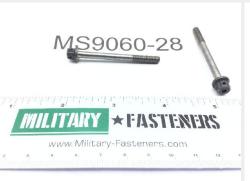

## P/N MS9060-28

## **Description**

Fastener Length: 2-1/64", Hole Diameter: 3/64", Thread: 10-32, Thread Length: 5/8", drilled head

\* Manufacturer certifications are shipped with your order <u>FREE</u> of charge

# P/N MS9060-28 Specifications

| Thread Direction:                     | Right-hand                                                                        |
|---------------------------------------|-----------------------------------------------------------------------------------|
| Thread Length:                        | 0.625 Inches Minimum And 0.685 Inches Maximum                                     |
| Fastener Length:                      | 2.000 Inches Nominal                                                              |
| Head Style:                           | Double Hexagon W/hole                                                             |
| Head Height:                          | 0.260 Inches Nominal                                                              |
| Width Between Flats:                  | 0.243 Inches Minimum And 0.251 Inches Maximum                                     |
| Extended Washer Diameter:             | 0.375 Inches Nominal                                                              |
| Extended Washer Thickness:            | 0.040 Inches Minimum And 0.050 Inches Maximum                                     |
| Hole Diameter:                        | 0.047 Inches Nominal                                                              |
| Nominal Thread Diameter:              | 0.190 Inches                                                                      |
| Grip Length:                          | 1.315 Inches Minimum And 1.375 Inches Maximum                                     |
| Hole Quantity:                        | 4                                                                                 |
| Hole Type:                            | Drilled                                                                           |
| Features Provided:                    | Finished Head                                                                     |
| Nonstandard Thread Pitch Diameter:    | +0.1644/+0.1667 Inches                                                            |
| Nonstandard Thread Pitch Diameter:    | +0.1644 To 0.1667 Inches                                                          |
| Thread Quantity Per Inch:             | 32                                                                                |
| Minimum Tensile Strength:             | 130000 Pounds Per Square Inch                                                     |
| Hardness Rating:                      | 248.0 Brinell Standard Minimum Overall And 341.0 Brinell Standard Maximum Overall |
| Minimum Yield Strength:               | 85000 Pounds Per Square Inch                                                      |
| Hole Configuration Style:             | Round Longitudinal Hole                                                           |
| Surface Finish:                       | 32.0 Microinches Threads                                                          |
| Surface Finish:                       | 63.0 Microinches Bearing Surface Of Head                                          |
| Surface Finish:                       | 63.0 Microinches Grip                                                             |
| Material:                             | Iron Alloy 660 Overall                                                            |
| Material Document And Classification: | Ams 5732 Assn Std Single Material Response Overall                                |
| Thread Series Designator:             | Uns                                                                               |
|                                       |                                                                                   |