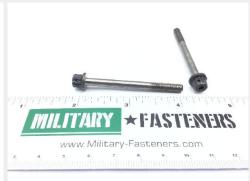

## P/N MS9060-28

## **Description**

Fastener Length: 2-1/64", Hole Diameter: 3/64", Thread: 10-32, Thread Length: 5/8", drilled head

\* Manufacturer certifications are shipped with your order <u>FREE</u> of charge

# P/N MS9060-28 Specifications

| Thread Direction:                     | Right-hand                                                                        |
|---------------------------------------|-----------------------------------------------------------------------------------|
| Thread Length:                        | 0.625 Inches Minimum And 0.685 Inches Maximum                                     |
| Fastener Length:                      | 2.000 Inches Nominal                                                              |
| Head Style:                           | Double Hexagon W/hole                                                             |
| Head Height:                          | 0.260 Inches Nominal                                                              |
| Width Between Flats:                  | 0.243 Inches Minimum And 0.251 Inches Maximum                                     |
| Extended Washer Diameter:             | 0.375 Inches Nominal                                                              |
| Extended Washer Thickness:            | 0.040 Inches Minimum And 0.050 Inches Maximum                                     |
| Hole Diameter:                        | 0.047 Inches Nominal                                                              |
| Nominal Thread Diameter:              | 0.190 Inches                                                                      |
| Grip Length:                          | 1.315 Inches Minimum And 1.375 Inches Maximum                                     |
| Hole Quantity:                        | 4                                                                                 |
| Hole Type:                            | Drilled                                                                           |
| Features Provided:                    | Finished Head                                                                     |
| Nonstandard Thread Pitch Diameter:    | +0.1644/+0.1667 Inches                                                            |
| Nonstandard Thread Pitch Diameter:    | +0.1644 To 0.1667 Inches                                                          |
| Thread Quantity Per Inch:             | 32                                                                                |
| Minimum Tensile Strength:             | 130000 Pounds Per Square Inch                                                     |
| Hardness Rating:                      | 248.0 Brinell Standard Minimum Overall And 341.0 Brinell Standard Maximum Overall |
| Minimum Yield Strength:               | 85000 Pounds Per Square Inch                                                      |
| Hole Configuration Style:             | Round Longitudinal Hole                                                           |
| Surface Finish:                       | 32.0 Microinches Threads                                                          |
| Surface Finish:                       | 63.0 Microinches Bearing Surface Of Head                                          |
| Surface Finish:                       | 63.0 Microinches Grip                                                             |
| Material:                             | Iron Alloy 660 Overall                                                            |
| Material Document And Classification: | Ams 5732 Assn Std Single Material Response Overall                                |
| Thread Series Designator:             | Uns                                                                               |
|                                       |                                                                                   |