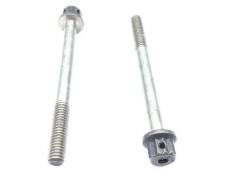

## P/N MS9060-28

## **Description**

Fastener Length: 2-1/64", Hole Diameter: 3/64", Thread: 10-32, Thread Length: 5/8", drilled head

\* Manufacturer certifications are shipped with your order <u>FREE</u> of charge

# P/N MS9060-28 Specifications

| Thread Direction:                     | Right-hand                                                                        |
|---------------------------------------|-----------------------------------------------------------------------------------|
| Thread Length:                        | 0.625 Inches Minimum And 0.685 Inches Maximum                                     |
| Fastener Length:                      | 2.000 Inches Nominal                                                              |
| Head Style:                           | Double Hexagon W/hole                                                             |
| Head Height:                          | 0.260 Inches Nominal                                                              |
| Width Between Flats:                  | 0.243 Inches Minimum And 0.251 Inches Maximum                                     |
| Extended Washer Diameter:             | 0.375 Inches Nominal                                                              |
| Extended Washer Thickness:            | 0.040 Inches Minimum And 0.050 Inches Maximum                                     |
| Hole Diameter:                        | 0.047 Inches Nominal                                                              |
| Nominal Thread Diameter:              | 0.190 Inches                                                                      |
| Grip Length:                          | 1.315 Inches Minimum And 1.375 Inches Maximum                                     |
| Hole Quantity:                        | 4                                                                                 |
| Hole Type:                            | Drilled                                                                           |
| Features Provided:                    | Finished Head                                                                     |
| Nonstandard Thread Pitch Diameter:    | +0.1644/+0.1667 Inches                                                            |
| Nonstandard Thread Pitch Diameter:    | +0.1644 To 0.1667 Inches                                                          |
| Thread Quantity Per Inch:             | 32                                                                                |
| Minimum Tensile Strength:             | 130000 Pounds Per Square Inch                                                     |
| Hardness Rating:                      | 248.0 Brinell Standard Minimum Overall And 341.0 Brinell Standard Maximum Overall |
| Minimum Yield Strength:               | 85000 Pounds Per Square Inch                                                      |
| Hole Configuration Style:             | Round Longitudinal Hole                                                           |
| Surface Finish:                       | 32.0 Microinches Threads                                                          |
| Surface Finish:                       | 63.0 Microinches Bearing Surface Of Head                                          |
| Surface Finish:                       | 63.0 Microinches Grip                                                             |
| Material:                             | Iron Alloy 660 Overall                                                            |
| Material Document And Classification: | Ams 5732 Assn Std Single Material Response Overall                                |
| Thread Series Designator:             | Uns                                                                               |
|                                       |                                                                                   |