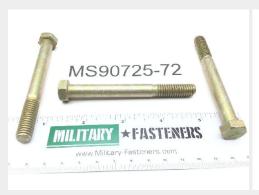

## P/N MS90725-72

## **Description**

thread: 3/8-16, length: 3 1/2",

\* Manufacturer certifications are shipped with your order <u>FREE</u> of charge