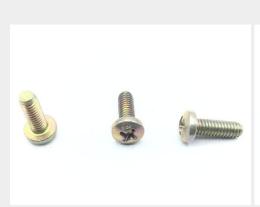

### **Description**

length: 1/2", thread: 8-32, pan head, full thread, alloy steel, offset cruciform recess, NAS1100 series screw

\* Manufacturer certifications are shipped with your order FREE of charge

# P/N NAS1100-08-8 Specifications

| Thread Class:                                        | 3a                                                                                                                                     |
|------------------------------------------------------|----------------------------------------------------------------------------------------------------------------------------------------|
| Thread Direction:                                    | Right-hand                                                                                                                             |
| Thread Length:                                       | 0.438 Inches Minimum And 0.500 Inches Maximum                                                                                          |
| Fastener Length:                                     | 0.500 Inches Nominal                                                                                                                   |
| Head Style:                                          | Pan                                                                                                                                    |
| Head Diameter:                                       | 0.306 Inches Minimum And 0.322 Inches Maximum                                                                                          |
| Head Height:                                         | 0.105 Inches Minimum And 0.115 Inches Maximum                                                                                          |
| Internal Drive Style:                                | Torque Set                                                                                                                             |
| Nominal Thread Diameter:                             | 0.164 Inches                                                                                                                           |
| Thread Quantity Per Inch:                            | 32                                                                                                                                     |
| Minimum Tensile Strength:                            | 160000 Pounds Per Square Inch                                                                                                          |
| Hardness Rating:                                     | 36.0 Rockwell C Minimum And 40.0 Rockwell C Maximum                                                                                    |
| Screw Material:                                      | Steel Comp E4340 Or Steel Comp 8740 Or Steel Comp 8735 Or Steel Comp 6150 Or Steel Comp 4140 Or Steel Comp 4037                        |
| Screw Material Document And                          | Mil-s-5000 Mil Spec 1st Material Response Or Mil-s-6049 Mil Spec 2nd Material Response Or Mil-s-6098 Mil Spec 3rd Material Response Or |
| Classification:                                      | Mil-s-8503 Mil Spec 4th Material Response Or Mil-s-5626 Mil Spec 5th Material Response Or Ams 6300 Assn Std 6th Material Response      |
| Screw Surface Treatment:                             | Cadmium And Chromate                                                                                                                   |
| Screw Surface Treatment Document And Classification: | Qq-p-416 Ty 2 Cl 3 Fed Spec Single Treatment Response                                                                                  |
| Thread Series Designator:                            | Unc                                                                                                                                    |