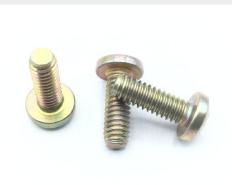

### **Description**

length: 1/2", thread: 8-32, pan head, full thread, alloy steel, offset cruciform recess, NAS1100 series screw

\* Manufacturer certifications are shipped with your order FREE of charge

# P/N NAS1100-08-8 Specifications

| Thread Class:                                        | 3a                                                                                                                                     |
|------------------------------------------------------|----------------------------------------------------------------------------------------------------------------------------------------|
| Thread Direction:                                    | Right-hand                                                                                                                             |
| Thread Length:                                       | 0.438 Inches Minimum And 0.500 Inches Maximum                                                                                          |
| Fastener Length:                                     | 0.500 Inches Nominal                                                                                                                   |
| Head Style:                                          | Pan                                                                                                                                    |
| Head Diameter:                                       | 0.306 Inches Minimum And 0.322 Inches Maximum                                                                                          |
| Head Height:                                         | 0.105 Inches Minimum And 0.115 Inches Maximum                                                                                          |
| Internal Drive Style:                                | Torque Set                                                                                                                             |
| Nominal Thread Diameter:                             | 0.164 Inches                                                                                                                           |
| Thread Quantity Per Inch:                            | 32                                                                                                                                     |
| Minimum Tensile Strength:                            | 160000 Pounds Per Square Inch                                                                                                          |
| Hardness Rating:                                     | 36.0 Rockwell C Minimum And 40.0 Rockwell C Maximum                                                                                    |
| Screw Material:                                      | Steel Comp E4340 Or Steel Comp 8740 Or Steel Comp 8735 Or Steel Comp 6150 Or Steel Comp 4140 Or Steel Comp 4037                        |
| Screw Material Document And                          | Mil-s-5000 Mil Spec 1st Material Response Or Mil-s-6049 Mil Spec 2nd Material Response Or Mil-s-6098 Mil Spec 3rd Material Response Or |
| Classification:                                      | Mil-s-8503 Mil Spec 4th Material Response Or Mil-s-5626 Mil Spec 5th Material Response Or Ams 6300 Assn Std 6th Material Response      |
| Screw Surface Treatment:                             | Cadmium And Chromate                                                                                                                   |
| Screw Surface Treatment Document And Classification: | Qq-p-416 Ty 2 Cl 3 Fed Spec Single Treatment Response                                                                                  |
| Thread Series Designator:                            | Unc                                                                                                                                    |