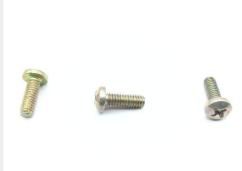

### **Description**

length: 1/2", thread: 8-32, pan head, full thread, alloy steel, offset cruciform recess, NAS1100 series screw

\* Manufacturer certifications are shipped with your order FREE of charge

# P/N NAS1100-08-8 Specifications

| Thread Class:                                        | 3a                                                                                                                                     |
|------------------------------------------------------|----------------------------------------------------------------------------------------------------------------------------------------|
| Thread Direction:                                    | Right-hand                                                                                                                             |
| Thread Length:                                       | 0.438 Inches Minimum And 0.500 Inches Maximum                                                                                          |
| Fastener Length:                                     | 0.500 Inches Nominal                                                                                                                   |
| Head Style:                                          | Pan                                                                                                                                    |
| Head Diameter:                                       | 0.306 Inches Minimum And 0.322 Inches Maximum                                                                                          |
| Head Height:                                         | 0.105 Inches Minimum And 0.115 Inches Maximum                                                                                          |
| Internal Drive Style:                                | Torque Set                                                                                                                             |
| Nominal Thread Diameter:                             | 0.164 Inches                                                                                                                           |
| Thread Quantity Per Inch:                            | 32                                                                                                                                     |
| Minimum Tensile Strength:                            | 160000 Pounds Per Square Inch                                                                                                          |
| Hardness Rating:                                     | 36.0 Rockwell C Minimum And 40.0 Rockwell C Maximum                                                                                    |
| Screw Material:                                      | Steel Comp E4340 Or Steel Comp 8740 Or Steel Comp 8735 Or Steel Comp 6150 Or Steel Comp 4140 Or Steel Comp 4037                        |
| Screw Material Document And                          | Mil-s-5000 Mil Spec 1st Material Response Or Mil-s-6049 Mil Spec 2nd Material Response Or Mil-s-6098 Mil Spec 3rd Material Response Or |
| Classification:                                      | Mil-s-8503 Mil Spec 4th Material Response Or Mil-s-5626 Mil Spec 5th Material Response Or Ams 6300 Assn Std 6th Material Response      |
| Screw Surface Treatment:                             | Cadmium And Chromate                                                                                                                   |
| Screw Surface Treatment Document And Classification: | Qq-p-416 Ty 2 Cl 3 Fed Spec Single Treatment Response                                                                                  |
| Thread Series Designator:                            | Unc                                                                                                                                    |