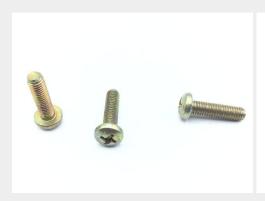

## **Description**

length: 3/4", thread: 10-32, pan head, full thread, offset cruciform recess, NAS1100 series screw

\* Manufacturer certifications are shipped with your order FREE of charge