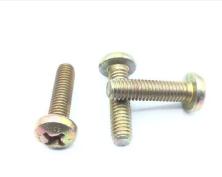

## **Description**

length: 3/4", thread: 10-32, pan head, full thread, offset cruciform recess, NAS1100 series screw

\* Manufacturer certifications are shipped with your order FREE of charge