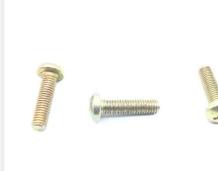

## **Description**

length: 3/4", thread: 10-32, pan head, full thread, offset cruciform recess, NAS1100 series screw

\* Manufacturer certifications are shipped with your order FREE of charge